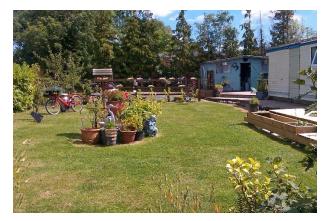

#### 2014 onwards

Photo 19 taken 13.05.2014

showing a maturing garden taken from parking area (0106)

Photo 20 taken 15.07.2014

showing inside of glasshouse (0140)

Photo 21 taken 15.07.2014 showing garden and new decking under construction

Photo 22 taken 06.09.2014 showir

showing new decking in front of patio doors (006)

Photo 23 taken 15.04.2015 View of mature garden in 2015 (0095)

Photo 24 taken 15.04.2015

View of glasshouse in 2015 (0097)