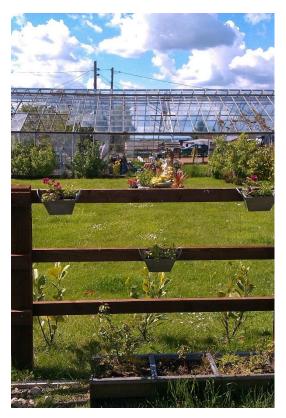

Photo 11 taken 21.04.2011 the new hedge, new fence and the use of the glasshouse (089)

Photo 12 taken 22.04.11 showing the new hedge, and fence on two sides of paddock (090)

Photo 13 taken 26.04.2011 the hedge , fence and glasshouse (097)

Photo 25 taken 01.05.2015 Mature hedge and garden in May 2015 (0024)

Photo 26 Taken 23.05.2015 view along much of the glasshouse in 2015 (0115)