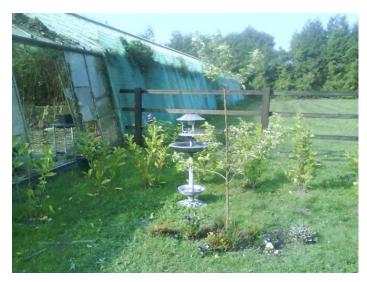

Photo 11 taken 21.04.2011 the new hedge, new fence and the use of the glasshouse (089)

Photo 12 taken 22.04.11 showing the new hedge, and fence on two sides of paddock (090)

Photo 13 taken 26.04.2011 the hedge , fence and glasshouse (097)

Photo 14 taken 6.04.2011 short (098)

showing the original doors (replaced 2013) and decking stopping

Photo 15 taken 27.04.2011 showing large part of glasshouse in use (099)

Photo 16 taken 13.06.2011 showing a maturing hedgerow (100)