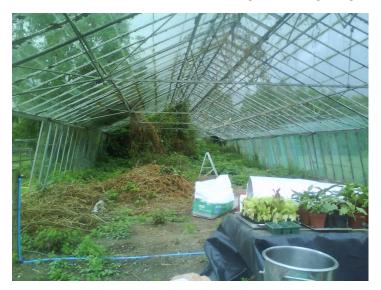

Photo 1 taken 24.08.2010 Heather clearing old vegetation in glasshouse (No 049)

Photo 2 taken 26.08.2010

Heater and Mr Ston'e granddaughter in our home.(108)

Photo 3 taken 26.08.2010

Plants and building materials in the glasshouse (00092)