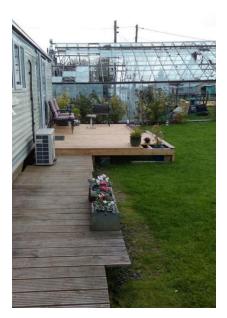

Photo 22 taken 06.09.2014 showir

showing new decking in front of patio doors (006)

Photo 23 taken 15.04.2015 View of mature garden in 2015 (0095)

Photo 24 taken 15.04.2015

View of glasshouse in 2015 (0097)