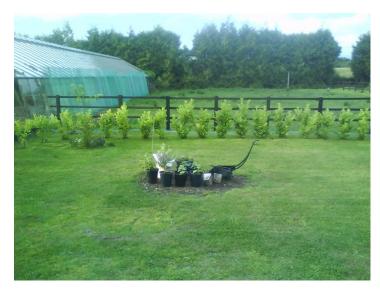

Photo 11 taken 21.04.2011 the new hedge, new fence and the use of the glasshouse (089)

Photo 12 taken 22.04.11 showing the new hedge, and fence on two sides of paddock (090)

Photo 13 taken 26.04.2011 the hedge , fence and glasshouse (097)

Photo 14 taken 6.04.2011 short (098)

showing the original doors (replaced 2013) and decking stopping

Photo 15 taken 27.04.2011 showing large part of glasshouse in use (099)

Photo 16 taken 13.06.2011 showing a maturing hedgerow (100)