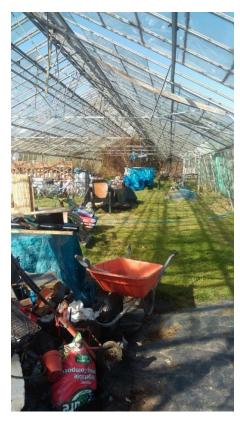

#### 2014 onwards

Photo 19 taken 13.05.2014

showing a maturing garden taken from parking area (0106)

Photo 20 taken 15.07.2014

showing inside of glasshouse (0140)

Photo 21 taken 15.07.2014 showing garden and new decking under construction