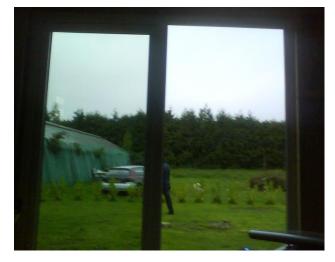

Various Plants and the mobile home behind (058)

Photo 8 taken 26.08.2010

Newly potted plants with the mobile home behind (060)

Photo 9 taken 26.08.2010

More clearing of vegetation (062)

Photo 10 taken 26.08.2010 View through the old patio doors showing the new hedge