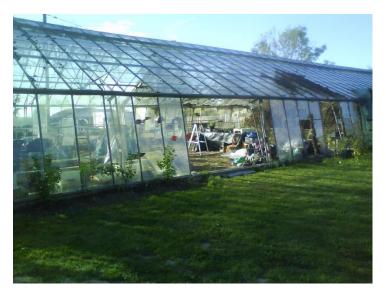

Photo 17 taken 19.07.2011 showing additional clearance works in glasshouse (105)

Photo 18 taken 27.04.2012 showing view over paddock and car inside glasshouse (00295)

#### 2014 onwards

Photo 19 taken 13.05.2014

showing a maturing garden taken from parking area (0106)

Photo 20 taken 15.07.2014

showing inside of glasshouse (0140)

Photo 21 taken 15.07.2014 showing garden and new decking under construction