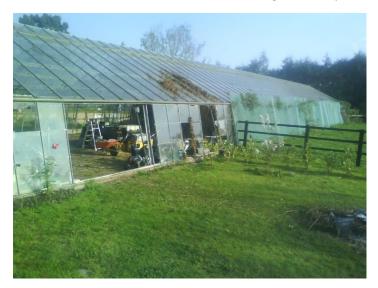

Photo 17 taken 19.07.2011 showing additional clearance works in glasshouse (105)

Photo 18 taken 27.04.2012 showing view over paddock and car inside glasshouse (00295)

#### 2014 onwards

Photo 19 taken 13.05.2014

showing a maturing garden taken from parking area (0106)

Photo 20 taken 15.07.2014

showing inside of glasshouse (0140)

Photo 21 taken 15.07.2014 showing garden and new decking under construction