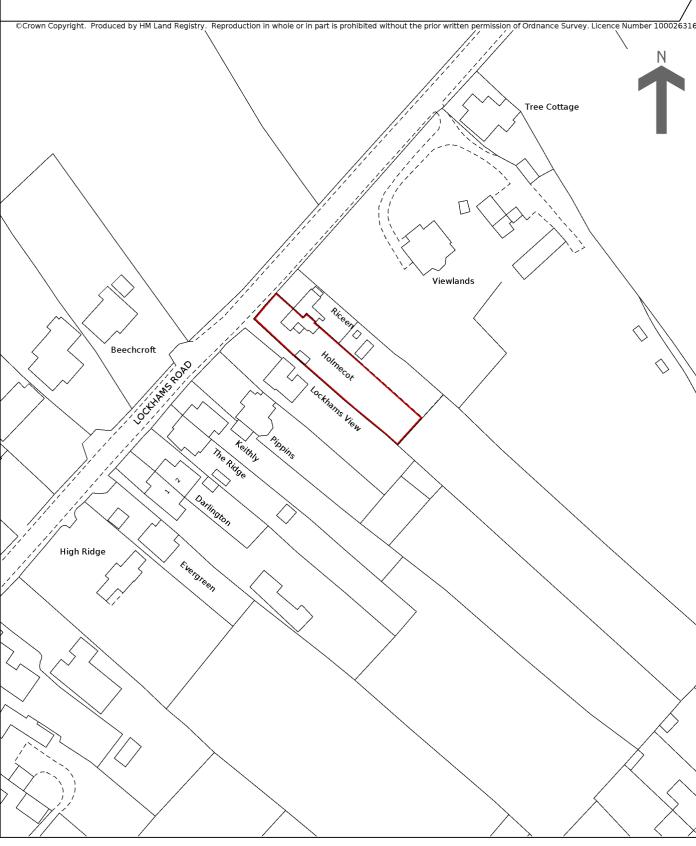

## HM Land Registry Current title plan

## Title number **HP624700** Ordnance Survey map reference **SU5313NE** Scale **1:1250** Administrative area **Hampshire : Winchester**

This is a print of the view of the title plan obtained from HM Land Registry showing the state of the title plan on 01 July 2020 at 13:12:49. This title plan shows the general position, not the exact line, of the boundaries. It may be subject to distortions in scale. Measurements scaled from this plan may not match measurements between the same points on the ground.

This title is dealt with by HM Land Registry, Weymouth Office.