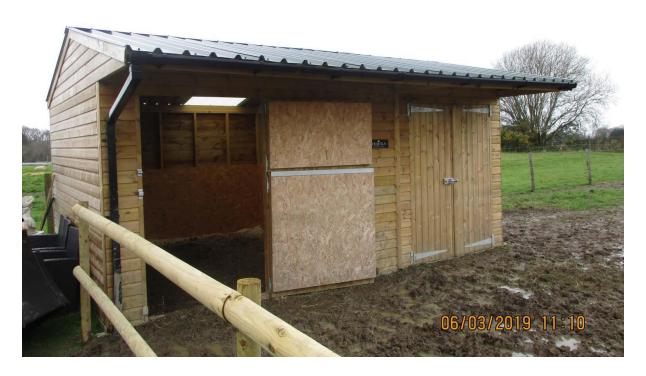

## Group 2 – Photographs taken March 2019

- A view from centre of site looking southwards
- B View from site looking east towards access track
- C Touring caravans and hardstanding
- D Stable building
- E View looking westwards from site
- F View looking north towards access

C – Touring caravans and hardstanding

D – Stable building

E – View looking westwards from site

F - View looking north towards access

Group 3 - Photographs taken May 2020

A - View from along access track from north of site