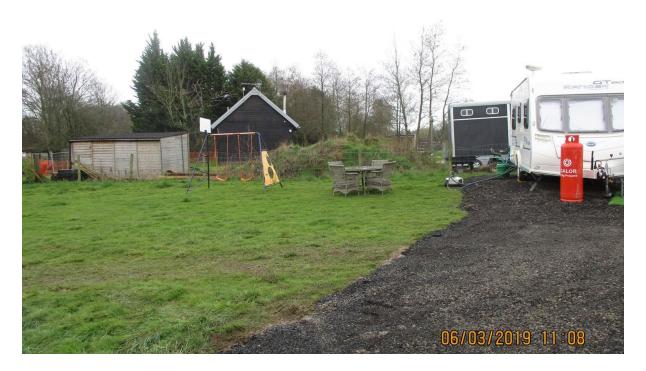

## Group 2 – Photographs taken March 2019

- A view from centre of site looking southwards
- B View from site looking east towards access track
- C Touring caravans and hardstanding
- D Stable building
- E View looking westwards from site
- F View looking north towards access

C – Touring caravans and hardstanding

D – Stable building

E – View looking westwards from site

F - View looking north towards access

Group 3 - Photographs taken May 2020

A - View from along access track from north of site