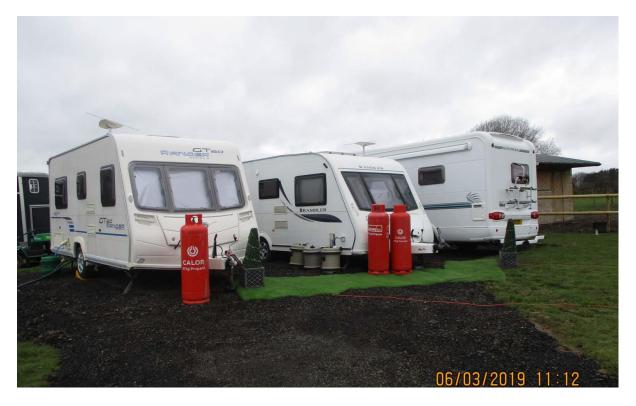

## Group 2 – Photographs taken March 2019

- A view from centre of site looking southwards
- B View from site looking east towards access track
- C Touring caravans and hardstanding
- D Stable building
- E View looking westwards from site
- F View looking north towards access

C – Touring caravans and hardstanding

D – Stable building

E – View looking westwards from site

F - View looking north towards access

Group 3 - Photographs taken May 2020

A - View from along access track from north of site