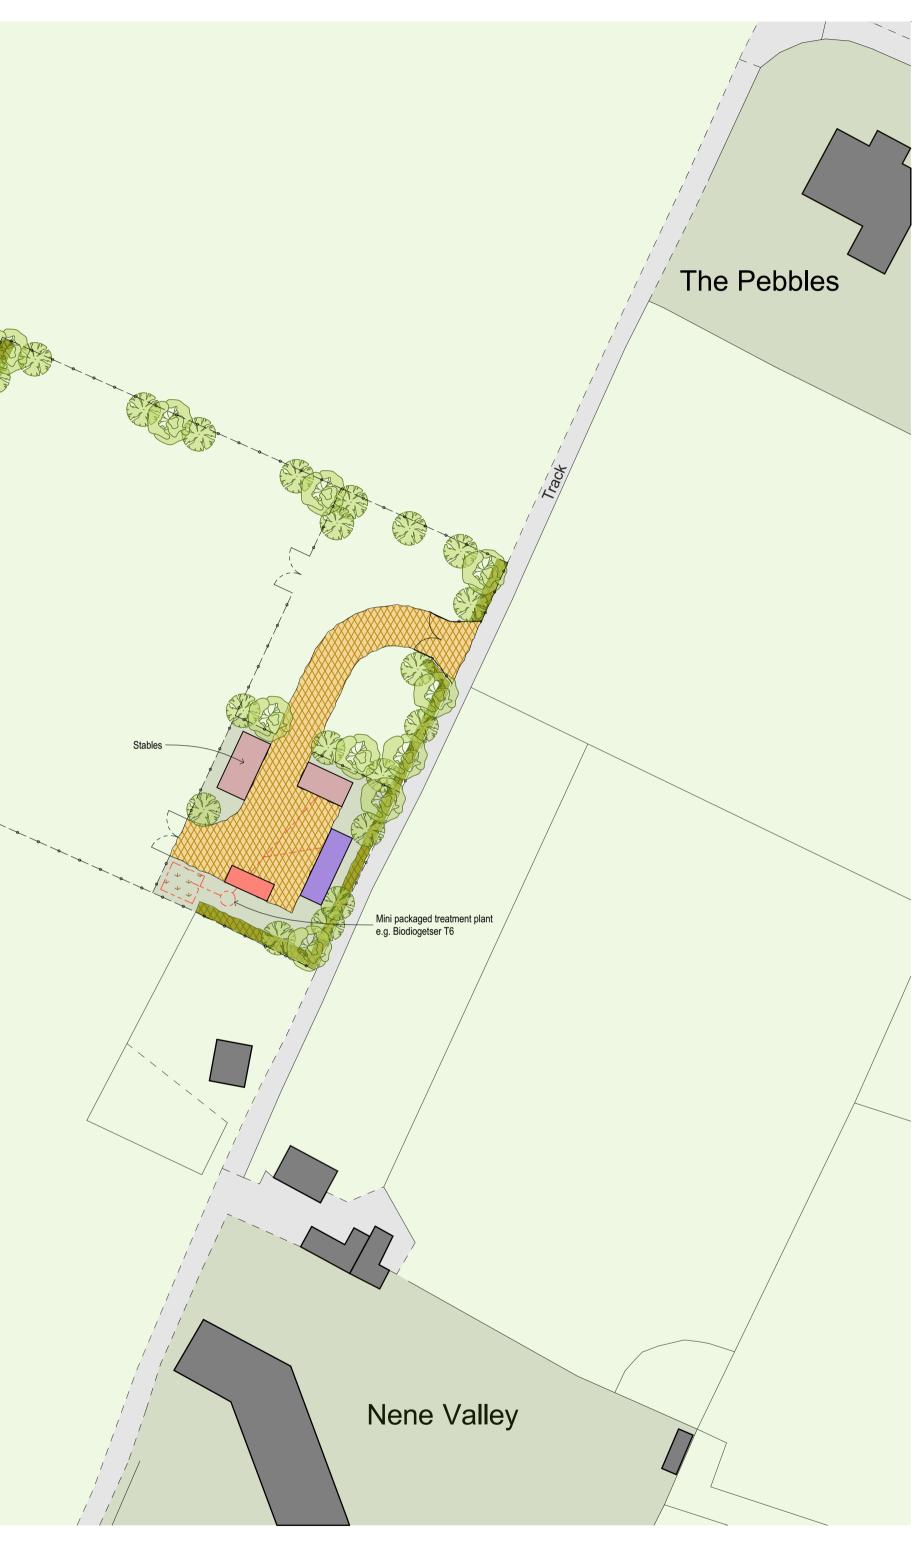

1:500

Ν

0.

Proposed Site

| ('L' indicates la                                                                                                   | ty Information:                                       |
|---------------------------------------------------------------------------------------------------------------------|-------------------------------------------------------|
|                                                                                                                     | atent risk - 'C' indicates construction risk)         |
|                                                                                                                     |                                                       |
|                                                                                                                     |                                                       |
|                                                                                                                     |                                                       |
|                                                                                                                     | Proposed mobile home                                  |
|                                                                                                                     | Proposed utility/day room<br>Proposed touring caravan |
|                                                                                                                     | Proposed loose bound permeable hardstanding           |
|                                                                                                                     | Residential gardens                                   |
|                                                                                                                     | Grassed area                                          |
|                                                                                                                     | Additional native hedge & tree planting               |
|                                                                                                                     | Existing hardstanding                                 |
|                                                                                                                     | Existing hedgerow                                     |
|                                                                                                                     | Soakaway                                              |
|                                                                                                                     | Proposed tree planting                                |
|                                                                                                                     | Existing trees                                        |
|                                                                                                                     | Proposed foul drainage                                |
|                                                                                                                     | Existing buildings/structures                         |
| , <b>x</b> '                                                                                                        | Post & rail timber fence                              |
|                                                                                                                     |                                                       |
|                                                                                                                     |                                                       |
| Rev.                                                                                                                | Date Amendments Author                                |
| _                                                                                                                   | Date Amendments Author                                |
| _                                                                                                                   |                                                       |
| Gree<br>Client:                                                                                                     |                                                       |
| Gree<br><sup>Client:</sup>                                                                                          | enPlanningStudio                                      |
| Gree<br>Client:<br>Mr D S                                                                                           | enPlanningStudio                                      |
| Gree<br>Client:<br>Mr D S                                                                                           | enPlanningStudio                                      |
| Gree<br>Client:<br>Mr D S                                                                                           | Saunders<br>at Southwick Road, North Boarhunt         |
| Gree<br>Client:<br>Mr D S<br>Project title:<br>Land                                                                 | Saunders<br>at Southwick Road, North Boarhunt         |
| Gree<br>Client:<br>Mr D S<br>Project title:<br>Land                                                                 | Saunders<br>at Southwick Road, North Boarhunt         |
| Gree<br>Client:<br>Mr D S<br>Project title:<br>Land                                                                 | Saunders<br>at Southwick Road, North Boarhunt         |
| Gree<br>Client:<br>Mr D S<br>Project title:<br>Land                                                                 | Saunders<br>at Southwick Road, North Boarhunt         |
| Gree<br>Client:<br>Mr D S<br>Project title:<br>Land<br>Drawing title<br>Propc                                       | Saunders at Southwick Road, North Boarhunt seed Site  |
| Gree<br>Client:<br>Mr D S<br>Project title:<br>Land<br>Drawing title<br>Propo<br>Scale @ A1<br>1:500<br>Project No. | Saunders at Southwick Road, North Boarhunt seed Site  |