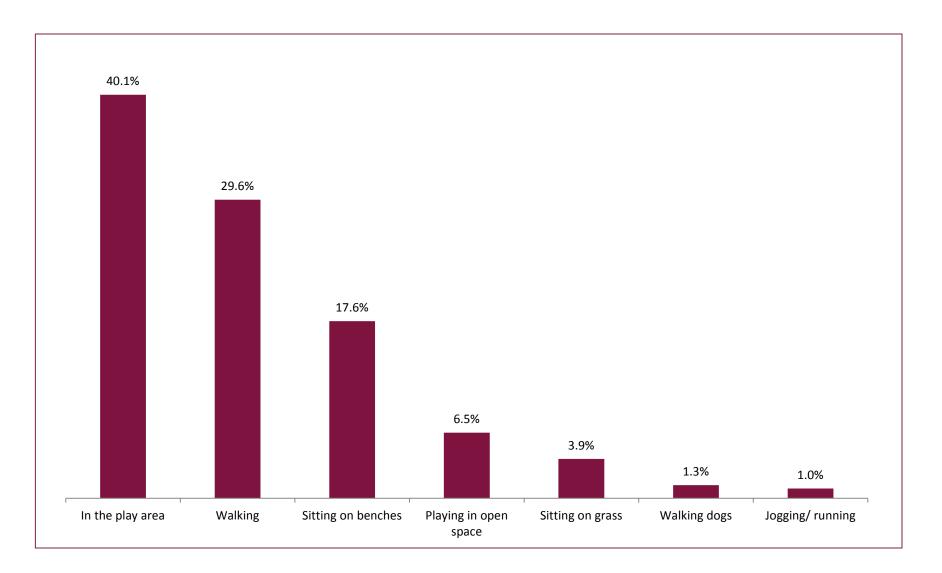

#### **KEY FINDINGS: WINNALL MANOR PLAY AREA**

- Winnall Manor was visited 84 times during this survey and a total of 307 people were observed. An average of 3.7 people were present during each site visit, this was 60.1% lower than the overall average of 9.2 visitors per site
- 86.3% of visitors were aged 40 or under
  - The largest age demographic for Winnall Manor play area was 0-16 who made up 59.0% of the visitor numbers
- 40.1% of people went to Winnall Manor play area to use the play area. All four age groups participated in the activity
  - 9 0-16 (66.7%), 16-40 (30.9%), 40-65 (1.6%) and 65+ (0.8%)
- The busiest day of the week was Wednesday when just over a third (34.9%) of people visited the area
  - Mark An average of 6.3 visitors were on site during each survey visit that took place on a Wednesday
  - This was the only site where a Wednesday was the most popular day of the week
- The quietest day of the week was Monday when 14.3% of the weekly total of visitors went to this site
  - Manage of 3.4 visitors were on site during each survey visit that took place on a Monday
- ₱ 57.3% of visitors went to the play area in the afternoon.
- Spring was the most popular time of year for people to go to this site, 35.2% of people visited between March June