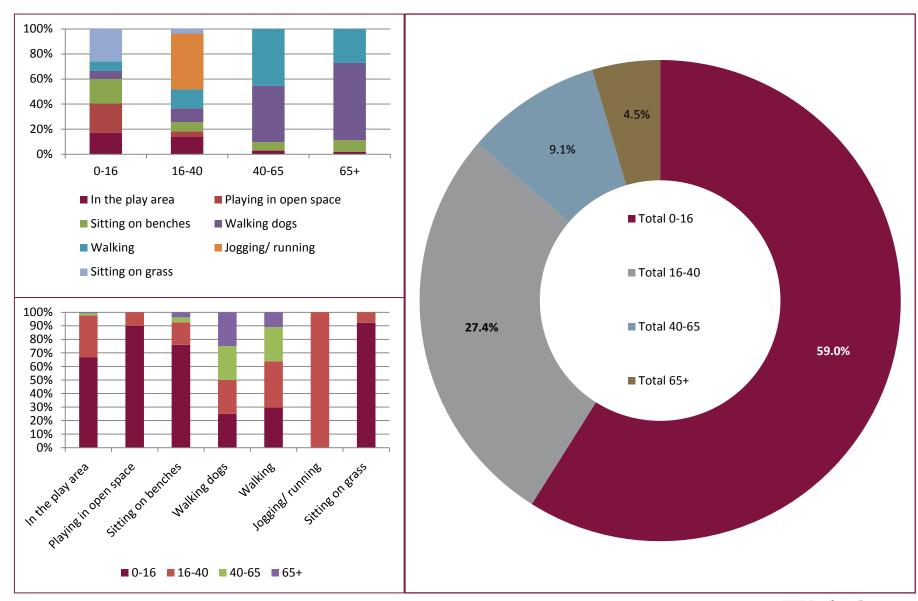

#### **KEY FINDINGS: WINNALL MANOR PLAY AREA**

- Winnall Manor was visited 84 times during this survey and a total of 307 people were observed. An average of 3.7 people were present during each site visit, this was 60.1% lower than the overall average of 9.2 visitors per site
- 86.3% of visitors were aged 40 or under
  - The largest age demographic for Winnall Manor play area was 0-16 who made up 59.0% of the visitor numbers
- 40.1% of people went to Winnall Manor play area to use the play area. All four age groups participated in the activity
  - 9 0-16 (66.7%), 16-40 (30.9%), 40-65 (1.6%) and 65+ (0.8%)
- The busiest day of the week was Wednesday when just over a third (34.9%) of people visited the area
  - Mark An average of 6.3 visitors were on site during each survey visit that took place on a Wednesday
  - This was the only site where a Wednesday was the most popular day of the week
- The quietest day of the week was Monday when 14.3% of the weekly total of visitors went to this site
  - Manage of 3.4 visitors were on site during each survey visit that took place on a Monday
- ₱ 57.3% of visitors went to the play area in the afternoon.
- Spring was the most popular time of year for people to go to this site, 35.2% of people visited between March June

#### **WINNALL MANOR ROAD: AGE**