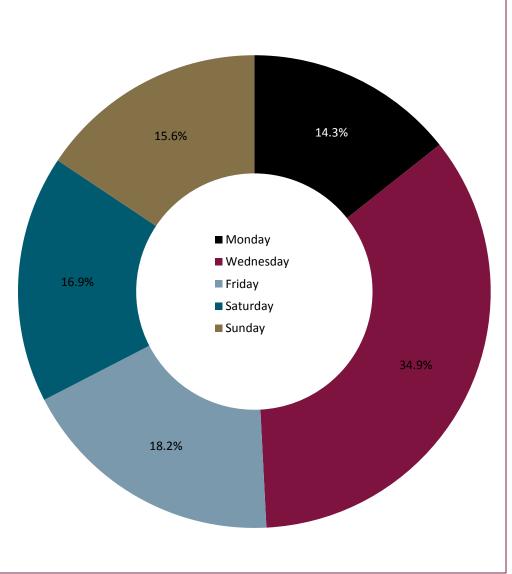

#### **KEY FINDINGS: WINNALL MANOR PLAY AREA**

- Winnall Manor was visited 84 times during this survey and a total of 307 people were observed. An average of 3.7 people were present during each site visit, this was 60.1% lower than the overall average of 9.2 visitors per site
- 86.3% of visitors were aged 40 or under
  - The largest age demographic for Winnall Manor play area was 0-16 who made up 59.0% of the visitor numbers
- 40.1% of people went to Winnall Manor play area to use the play area. All four age groups participated in the activity
  - 9 0-16 (66.7%), 16-40 (30.9%), 40-65 (1.6%) and 65+ (0.8%)
- The busiest day of the week was Wednesday when just over a third (34.9%) of people visited the area
  - Mark An average of 6.3 visitors were on site during each survey visit that took place on a Wednesday
  - This was the only site where a Wednesday was the most popular day of the week
- The quietest day of the week was Monday when 14.3% of the weekly total of visitors went to this site
  - Manage of 3.4 visitors were on site during each survey visit that took place on a Monday
- ₱ 57.3% of visitors went to the play area in the afternoon.
- Spring was the most popular time of year for people to go to this site, 35.2% of people visited between March June

#### WINNALL MANOR ROAD: ACTIVITY BY DAY OF THE WEEK