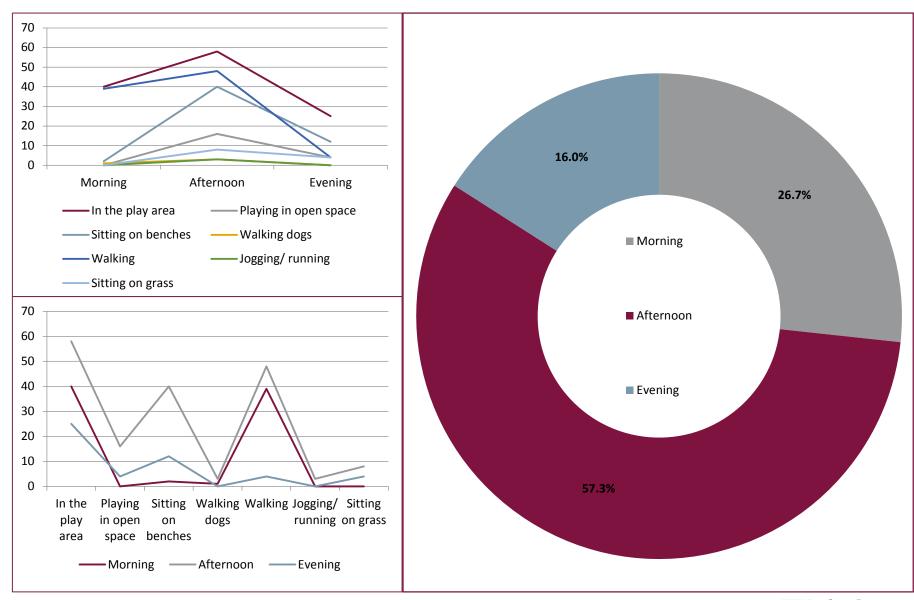

#### **KEY FINDINGS: WINNALL MANOR PLAY AREA**

- Winnall Manor was visited 84 times during this survey and a total of 307 people were observed. An average of 3.7 people were present during each site visit, this was 60.1% lower than the overall average of 9.2 visitors per site
- 86.3% of visitors were aged 40 or under
  - The largest age demographic for Winnall Manor play area was 0-16 who made up 59.0% of the visitor numbers
- 40.1% of people went to Winnall Manor play area to use the play area. All four age groups participated in the activity
  - 9 0-16 (66.7%), 16-40 (30.9%), 40-65 (1.6%) and 65+ (0.8%)
- The busiest day of the week was Wednesday when just over a third (34.9%) of people visited the area
  - Mark An average of 6.3 visitors were on site during each survey visit that took place on a Wednesday
  - This was the only site where a Wednesday was the most popular day of the week
- The quietest day of the week was Monday when 14.3% of the weekly total of visitors went to this site
  - Manage of 3.4 visitors were on site during each survey visit that took place on a Monday
- ₱ 57.3% of visitors went to the play area in the afternoon.
- Spring was the most popular time of year for people to go to this site, 35.2% of people visited between March June

#### WINNALL MANOR ROAD: TIME OF DAY