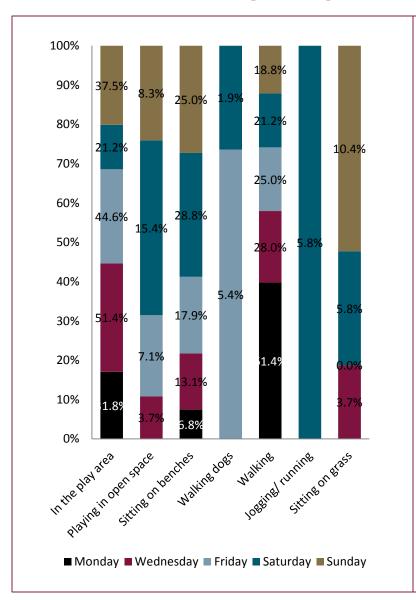

#### **KEY FINDINGS: WINNALL MANOR PLAY AREA**

- Winnall Manor was visited 84 times during this survey and a total of 307 people were observed. An average of 3.7 people were present during each site visit, this was 60.1% lower than the overall average of 9.2 visitors per site
- 86.3% of visitors were aged 40 or under
  - The largest age demographic for Winnall Manor play area was 0-16 who made up 59.0% of the visitor numbers
- 40.1% of people went to Winnall Manor play area to use the play area. All four age groups participated in the activity
  - 9 0-16 (66.7%), 16-40 (30.9%), 40-65 (1.6%) and 65+ (0.8%)
- The busiest day of the week was Wednesday when just over a third (34.9%) of people visited the area
  - Mark An average of 6.3 visitors were on site during each survey visit that took place on a Wednesday
  - This was the only site where a Wednesday was the most popular day of the week
- The quietest day of the week was Monday when 14.3% of the weekly total of visitors went to this site
  - Manage of 3.4 visitors were on site during each survey visit that took place on a Monday
- ₱ 57.3% of visitors went to the play area in the afternoon.
- Spring was the most popular time of year for people to go to this site, 35.2% of people visited between March June

#### WINNALL MANOR ROAD: ACTIVITY BY DAY OF THE WEEK