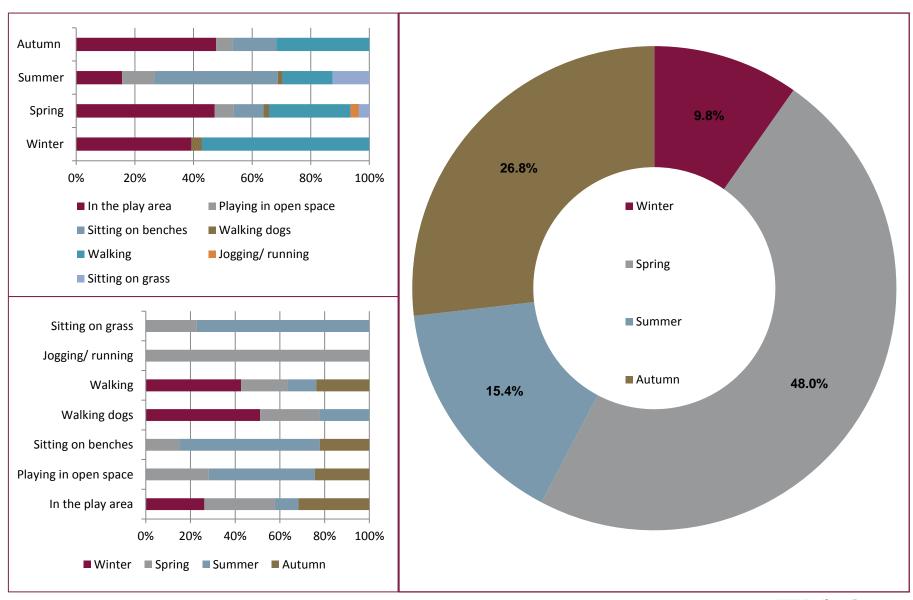

#### **KEY FINDINGS: WINNALL MANOR PLAY AREA**

- Winnall Manor was visited 84 times during this survey and a total of 307 people were observed. An average of 3.7 people were present during each site visit, this was 60.1% lower than the overall average of 9.2 visitors per site
- 86.3% of visitors were aged 40 or under
  - The largest age demographic for Winnall Manor play area was 0-16 who made up 59.0% of the visitor numbers
- 40.1% of people went to Winnall Manor play area to use the play area. All four age groups participated in the activity
  - 9 0-16 (66.7%), 16-40 (30.9%), 40-65 (1.6%) and 65+ (0.8%)
- The busiest day of the week was Wednesday when just over a third (34.9%) of people visited the area
  - Mark An average of 6.3 visitors were on site during each survey visit that took place on a Wednesday
  - This was the only site where a Wednesday was the most popular day of the week
- The quietest day of the week was Monday when 14.3% of the weekly total of visitors went to this site
  - Manage of 3.4 visitors were on site during each survey visit that took place on a Monday
- ₱ 57.3% of visitors went to the play area in the afternoon.
- Spring was the most popular time of year for people to go to this site, 35.2% of people visited between March June

### **WINNALL MANOR ROAD: TIME OF YEAR**