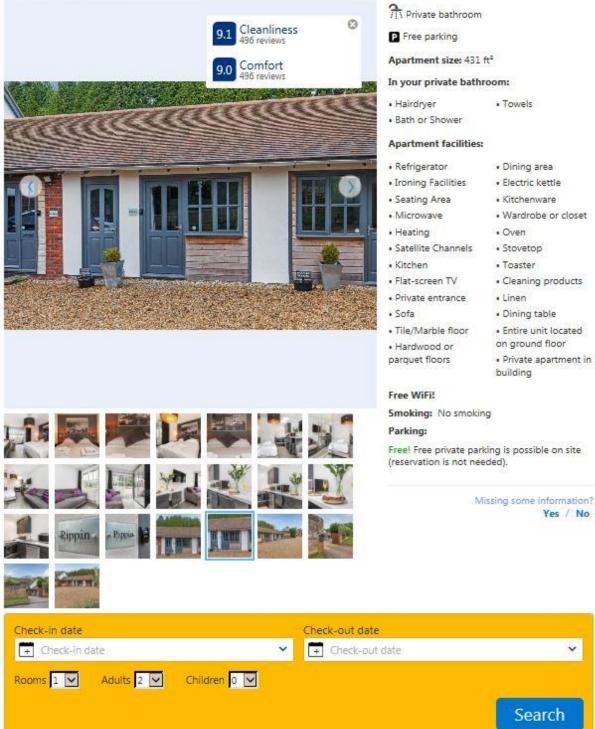

## **Studio Apartment**

A Private bathroom

P Free parking

Apartment size: 646 ft<sup>2</sup>

This apartment has a dining area, stovetop and microwave.

Towels

Dining area

Electric kettle

#### In your private bathroom:

- Hairdryer
- Bath or Shower

#### Apartment facilities:

- Refrigerator
- Ironing Facilities
- Seating Area
- Microwave
- Dishwasher
- Washing Machine
- Heating
- Satellite Channels
- Kitchen
- Flat-screen TV
- Private entrance
- Sofa
- Tile/Marble floor
- Hardwood or parquet floors
- E TRANSFERRE

## Free WiFi!

Smoking: No smoking

## Parking:

Free! Free private parking is possible on site (reservation is not needed).

Last booked 1 day ago on our site

Missing some information? Yes / No

| heck-in date                     |   | Check-out date   |                |
|----------------------------------|---|------------------|----------------|
| + Check-in date                  | ~ | 🛱 Check-out date | ,              |
| ooms 1 🗹 Adults 2 🗹 Children 0 🗸 |   |                  |                |
|                                  |   |                  | Constanting of |
|                                  |   |                  | Search         |