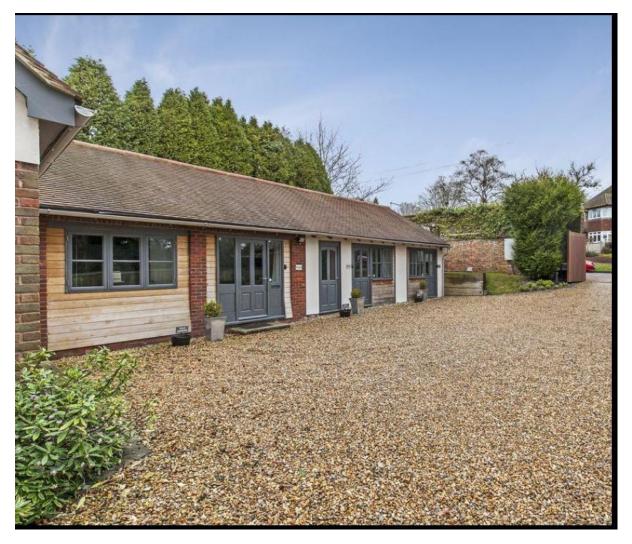

## Figure 1 Booking.com main page



```
Figure 2 Gala, Pippin and Bramley
```

## **Studio Apartment**



A Private bathroom

P Free parking

Apartment size: 646 ft<sup>2</sup>

This apartment has a dining area, stovetop and microwave.

Towels

Dining area

Electric kettle

Kitchenware

• Oven

Stovetop

Toaster

Linen

building

• Tumble dryer

Wardrobe or closet

Cleaning products

Children's high chair
Entire unit located

Private apartment in

on ground floor

#### In your private bathroom:

- Hairdryer
- Bath or Shower

#### Apartment facilities:

- Refrigerator
- Ironing Facilities
- Seating Area
- Microwave
- Dishwasher
- Washing Machine
- Heating
- Satellite Channels
- Kitchen
- Flat-screen TV
- Private entrance
- Sofa
- Tile/Marble floor
- Hardwood or parquet floors
- E TRANSFERRE

## Free WiFi!

Smoking: No smoki