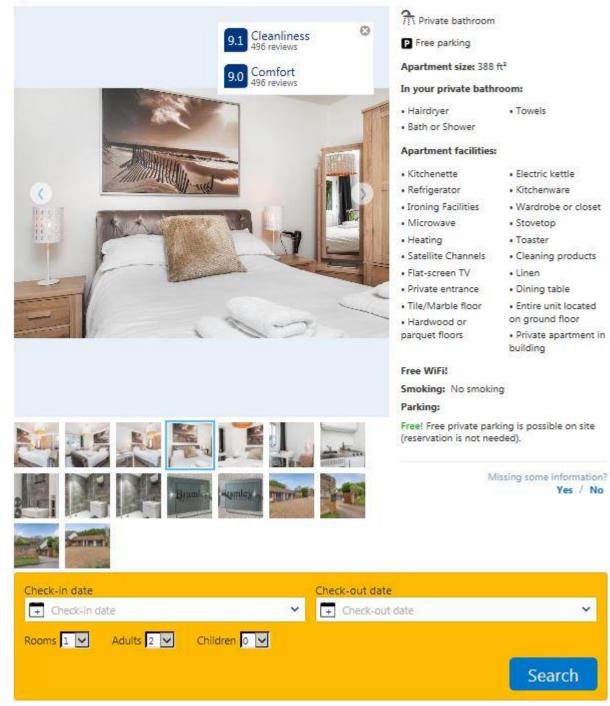

## **Studio Apartment**

A Private bathroom

P Free parking

Apartment size: 646 ft<sup>2</sup>

This apartment has a dining area, stovetop and microwave.

Towels

Dining area

Electric kettle

Kitchenware

• Oven

Stovetop

Toaster

Linen

building

• Tumble dryer

Wardrobe or closet

Cleaning products

Children's high chair
Entire unit located

Private apartment in

on ground floor

#### In your private bathroom:

- Hairdryer
- Bath or Shower

#### Apartment facilities:

- Refrigerator
- Ironing Facilities
- Seating Area
- Microwave
- Dishwasher
- Washing Machine
- Heating
- Satellite Channels
- Kitchen
- Flat-screen TV
- Private entrance
- Sofa
- Tile/Marble floor
- Hardwood or parquet floors
- E TRANSFERRE

## Free WiFi!

Smoking: No smoking

## Parking:

Free! Free private parking is possible on site (reservation is not needed).

Last booked 1 day ago on our site

Missing some information? Yes / No

| heck-in date                     |   | Check-out date   |                |
|----------------------------------|---|------------------|----------------|
| + Check-in date                  | ~ | 🛱 Check-out date | ,              |
| ooms 1 🗹 Adults 2 🗹 Children 0 🗸 |   |                  |                |
|                                  |   |                  | Constanting of |
|                                  |   |                  | Search         |