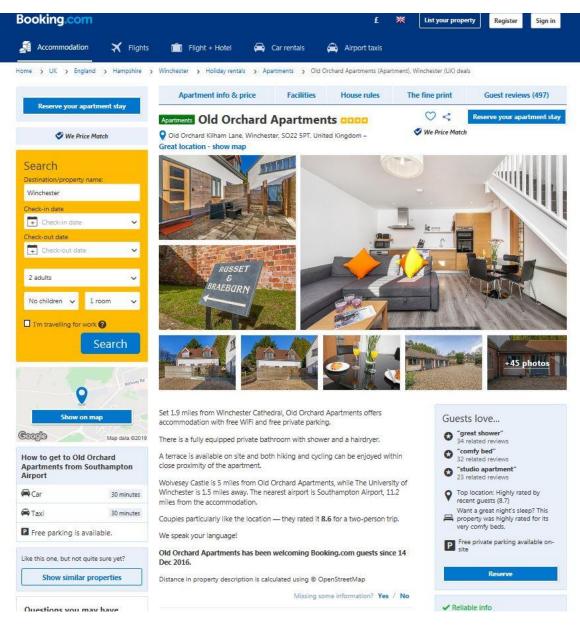

## Figure 1 Booking.com main page



```
Figure 2 Gala, Pippin and Bramley
```

## **Studio Apartment**



A Private bathroom

P Free parking

Apartment size: 646 ft<sup>2</sup>

This apartment has a dining area, stovetop and microwave.

Towels

Dining area

Electric kettle

Kitchenware

• Oven

Stovetop

Toaster

Linen

building

• Tumble dryer

Wardrobe or closet

Cleaning products

Children's high chair
Entire unit located

Private apartment in

on ground floor

#### In your private bathroom:

- Hairdryer
- Bath or Shower

#### Apartment facilities:

- Refrigerator
- Ironing Facilities
- Seating Area
- Microwave
- Dishwasher
- Washing Machine
- Heating
- Satellite Channels
- Kitchen
- Flat-screen TV
- Private entrance
- Sofa
- Tile/Marble floor
- Hardwood or parquet floors
- E TRANSFE