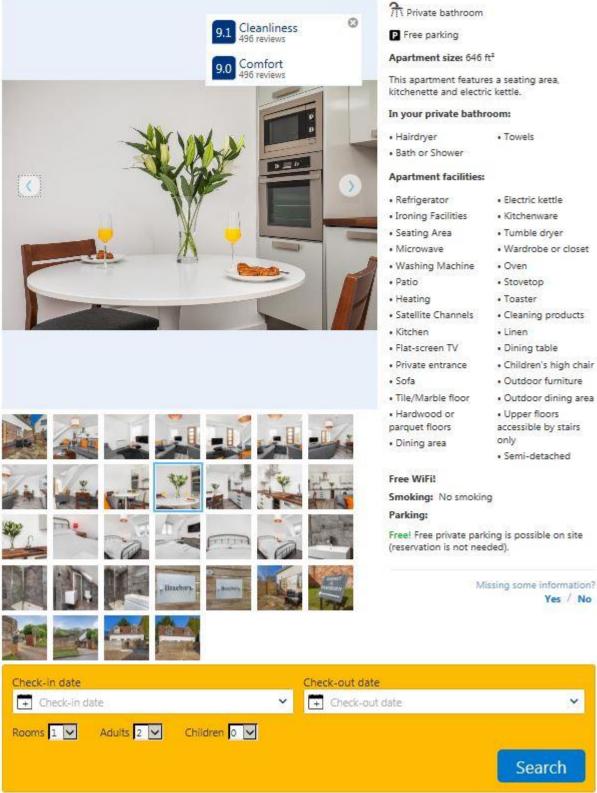

# Figure 7 Braeburn

This apartment features a seating area, kitchenette and electric kettle.

Semi-detached

Free! Free private parking is possible on site

Missing some information? Yes / No

v

7

## Private bathroom

### P Free parking

#### Apartment size: 646 ft<sup>2</sup>

#### In your private bathroom:

- Towels
- Bath or Shower

#### Apartment facilitie

#### Refrigerator

- Ironing Facilities
- Seating Area
- Microwave
- Washing Machine

- Tile/Marble floor
- Hardwood or
- parquet floors
- Dining area

## Free WiFi!

Smoking: No smoking

Free! Free private parking is possible on site (reservation is not needed).

> Missing some information? Yes / No

| heck-in date        |            | Check-out date   |                |
|---------------------|------------|------------------|----------------|
| + Check-in date     | *          | 🕂 Check-out date |                |
| ooms 1 🔽 Adults 2 🗹 | Children 0 |                  |                |
|                     |            |                  | ( and a second |
|                     |            |                  | Search         |