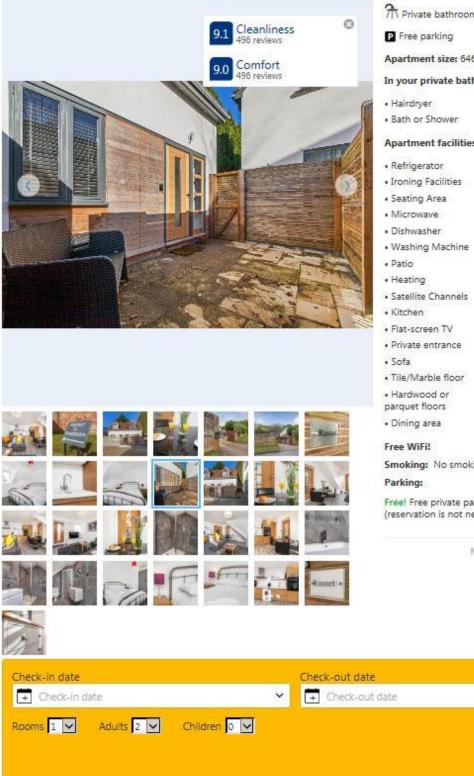

## **Figure 8 Russet**

Θ

| 25: |  |
|-----|--|
|     |  |
|     |  |
|     |  |

- Electric kettle
- Kitchenware
  - Tumble dryer
  - Wardrobe or closet
  - Oven
  - Stovetop
  - Toaster
  - Cleaning products • Linen
  - . Dining table
  - Children's high chair
  - Outdoor furniture
  - Outdoor dining area
  - Upper floors
  - accessible by stairs
  - only
  - Semi-detached