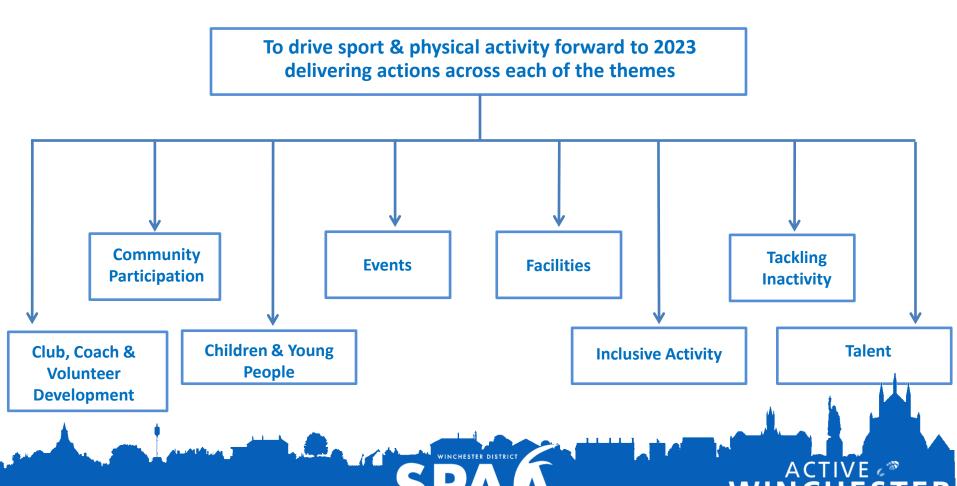

# Winchester District SPAA Action Plan

**April 2019 – March 2020** 

| Action                                                                                                                                         | Measurement                                        | Timescales | Lead Partner           | Baseline/ Target/ Actual |
|------------------------------------------------------------------------------------------------------------------------------------------------|----------------------------------------------------|------------|------------------------|--------------------------|
| Goal: 1.1 – To assist local clubs to access sp                                                                                                 | port                                               |            |                        |                          |
| To work with new and existing district clubs to help them reach new audiences by signing up to the Get Active Hampshire online activity finder | <b>Get Active Hampshire</b><br>No. of Clubs        | March 2020 | Energise Me/<br>WCC    | <b>35</b> / 38 / TBC     |
| Goal: 1.2 – To develop a diverse coaching a                                                                                                    | and volunteering workforce                         |            |                        |                          |
| To provide opportunities for people to volunteer and increase the number of adults volunteering in sport to 22% (2018/ 19).                    | Volunteering No. of Volunteers (Active Lives Data) | March 2020 | SPAA/ Sport<br>England | <b>21.7%</b> / 22% / TBC |
| Goal: 1.3 – To organise club engagement e                                                                                                      | vents                                              |            |                        |                          |
| To deliver a club open evening through the SPAA to promote specific strands of engagement.                                                     | Club Engagement Evening<br>No. of Clubs            | March 2020 | SPAA/ WCC              | <b>23</b> / 25 / TBC     |