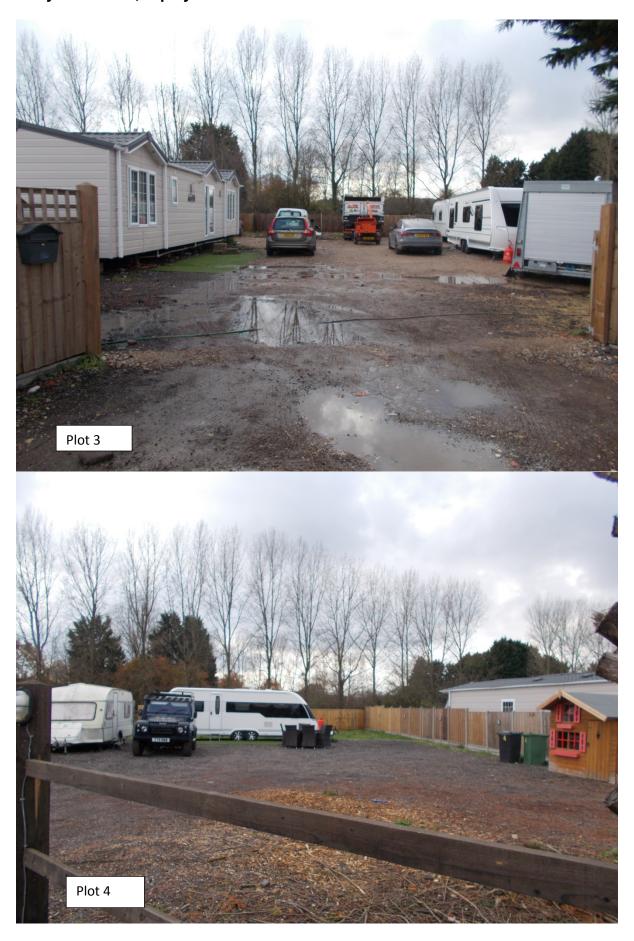

APPENDIX A Site visit photos taken by Sarah Castle on 21<sup>st</sup> November 2018 Pony Paddocks, Hipley