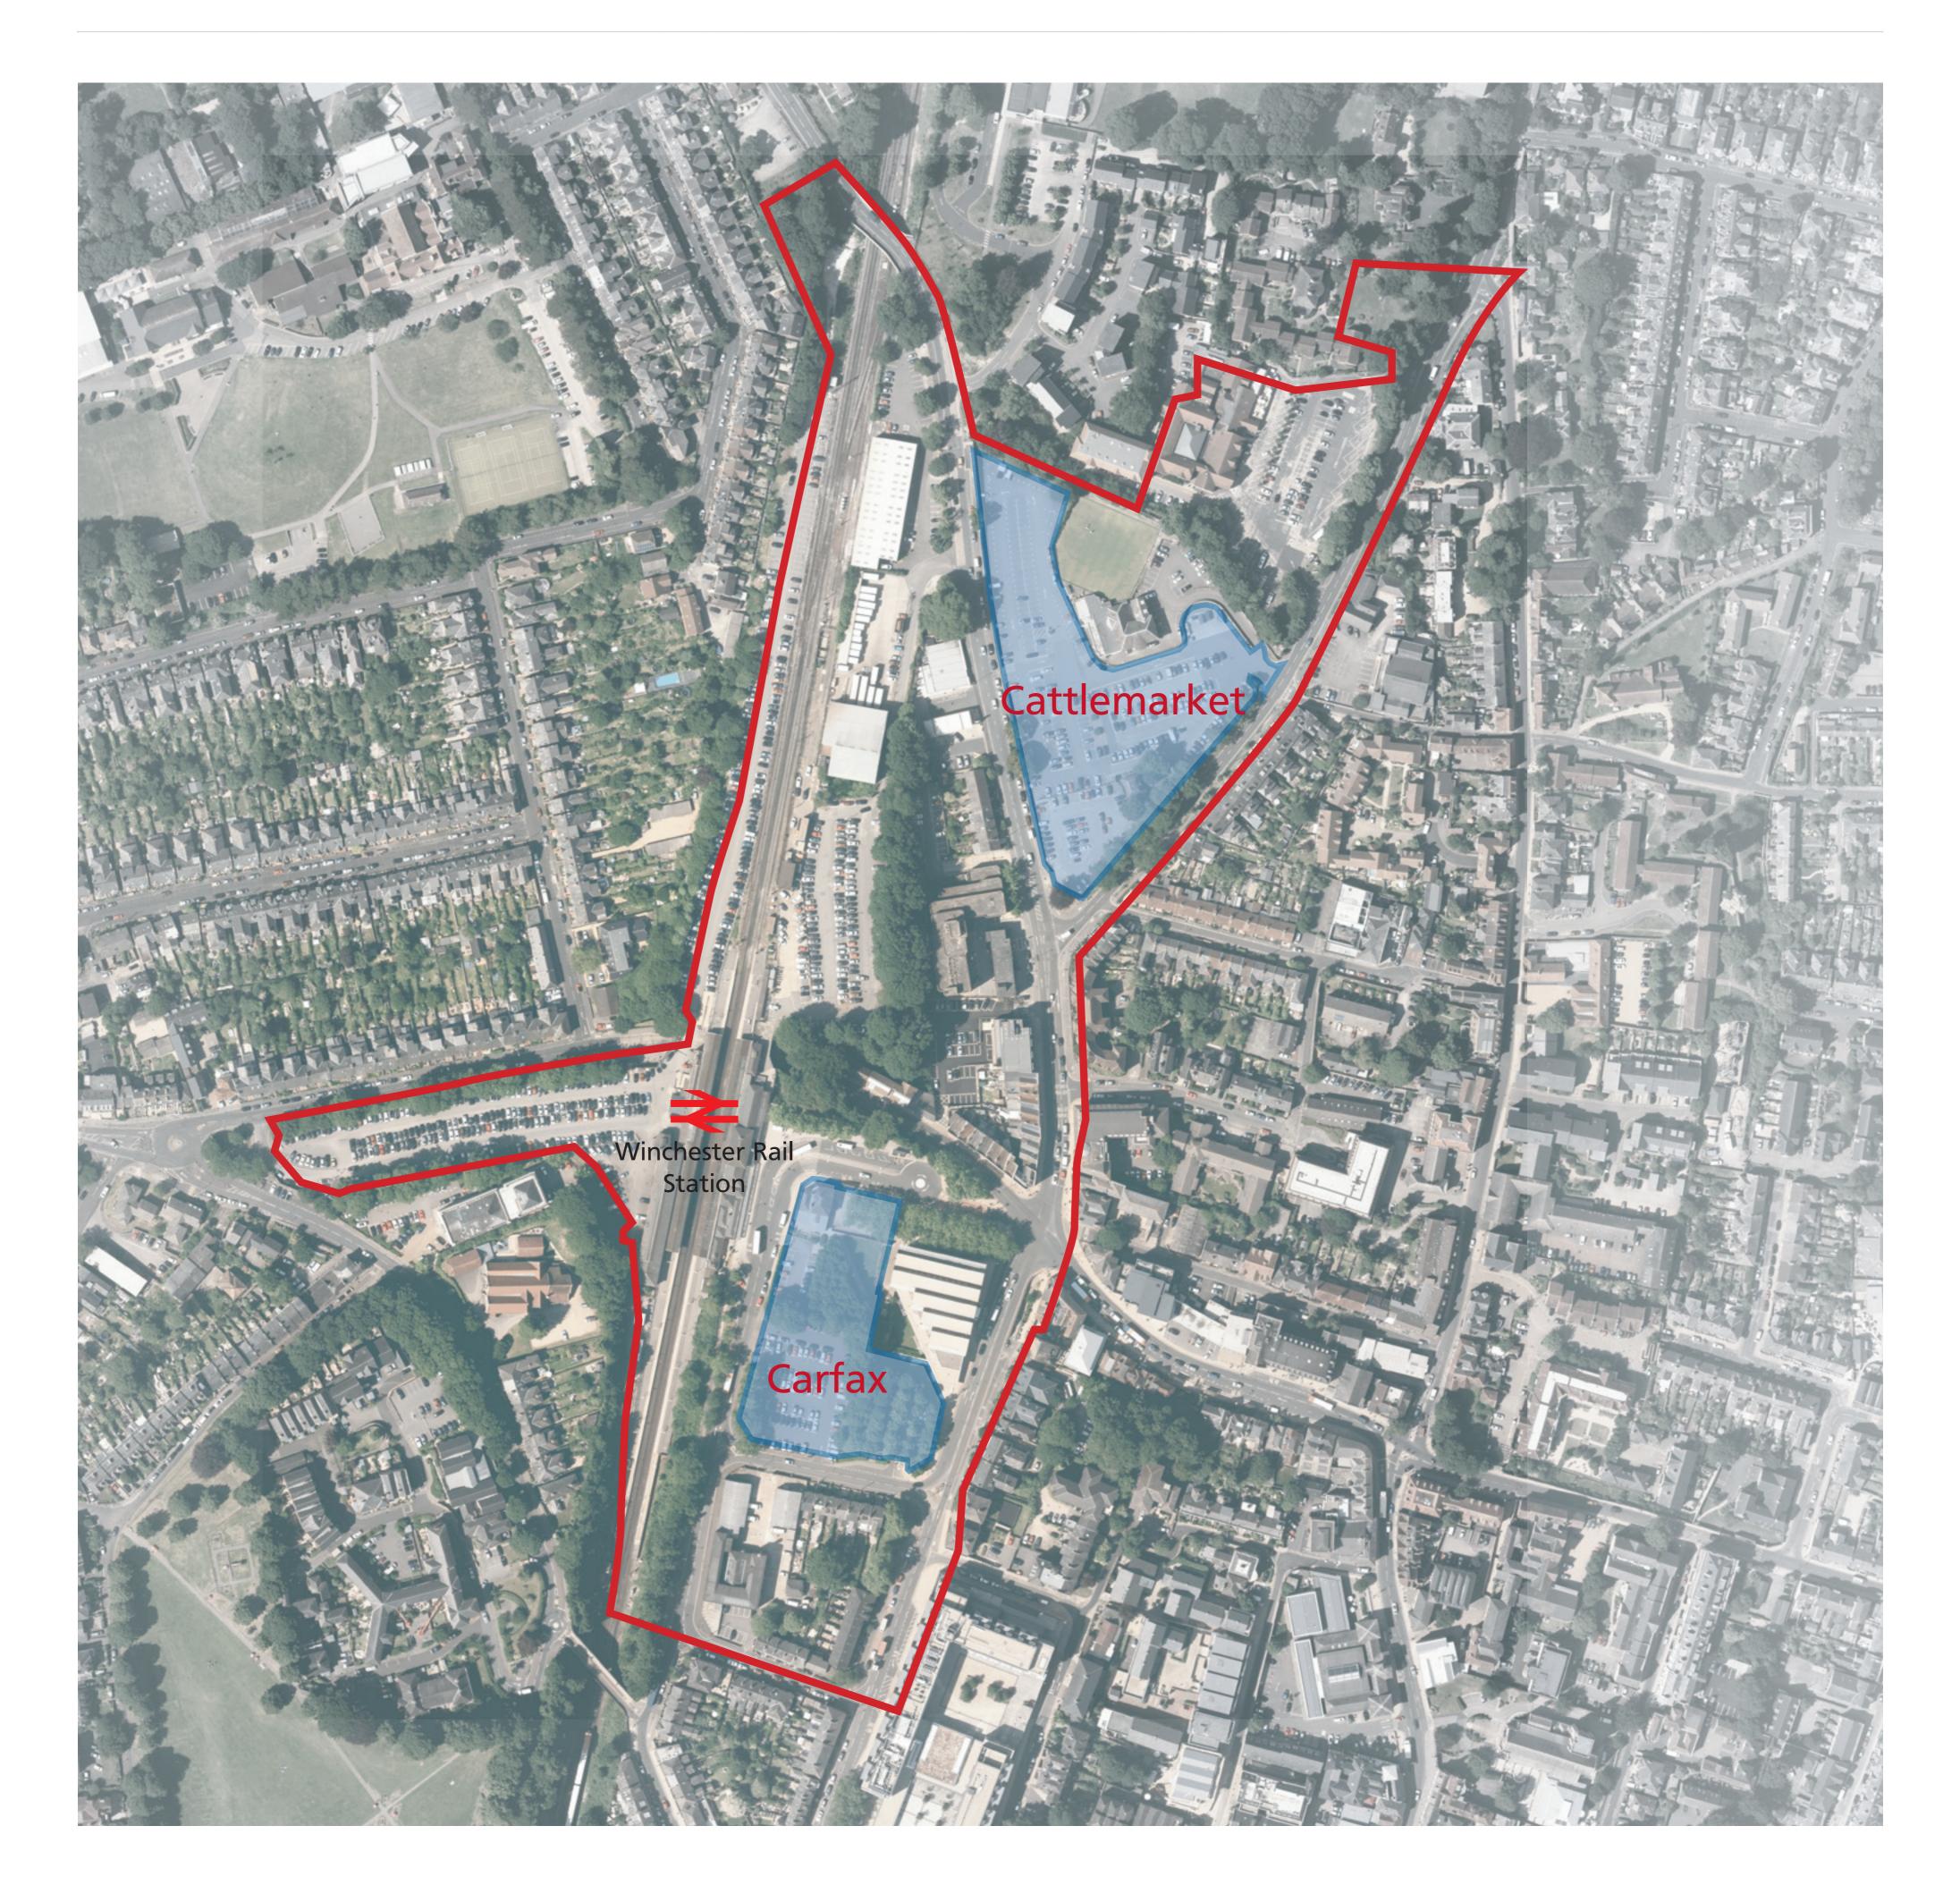

The Station Approach masterplan framework is taking shape – to provide much needed Grade A offices, housing, shops and improved public areas – as outlined in this exhibition.

Drawing key: Study area Development sites