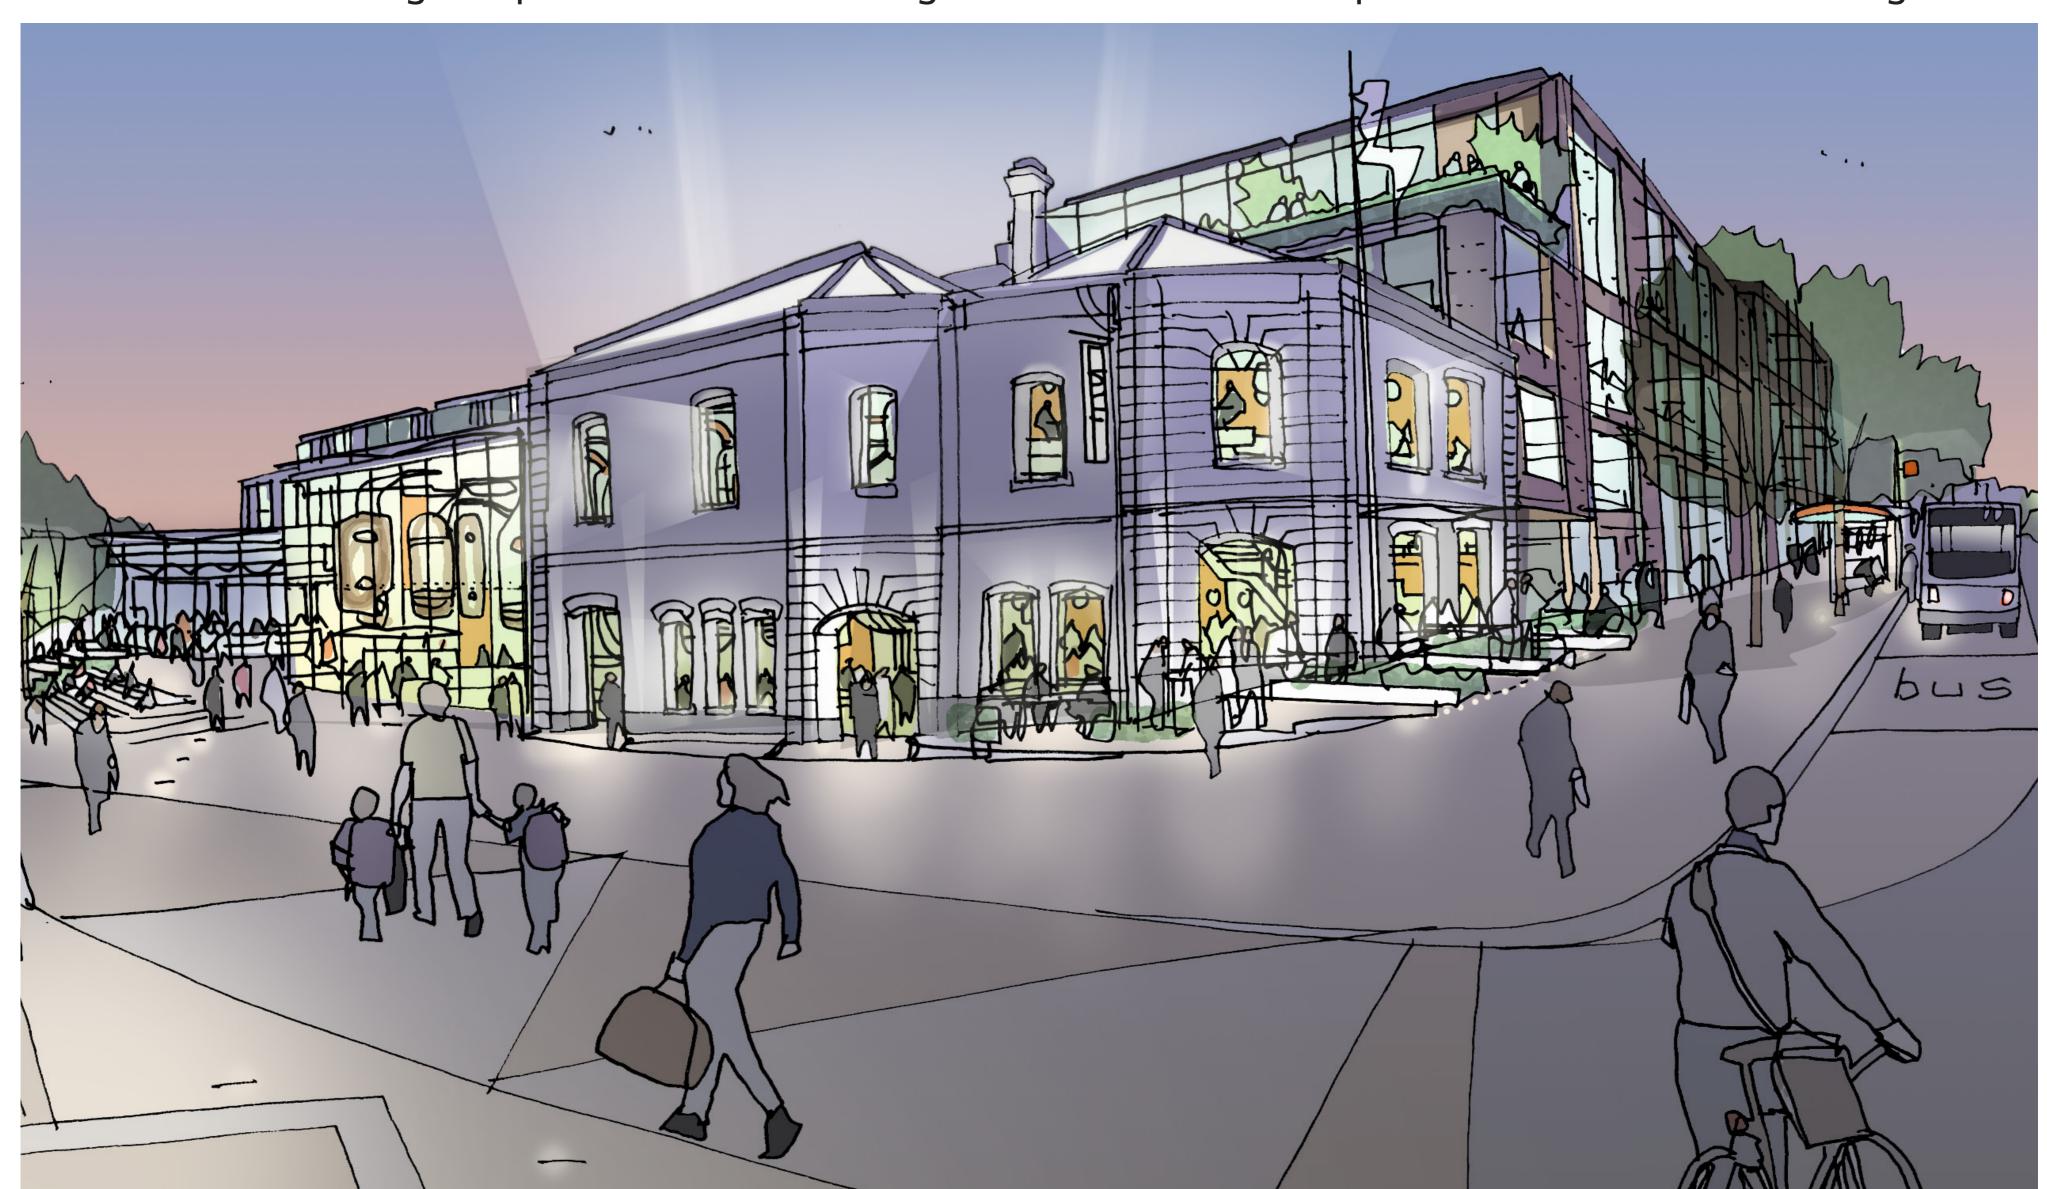

#### 9. Sketch of the Carfax site

Sketch of the new diagonal pedestrian route through the site with the Hampshire Records Office on the right

Sketch of the revitalised former Registry Office at night