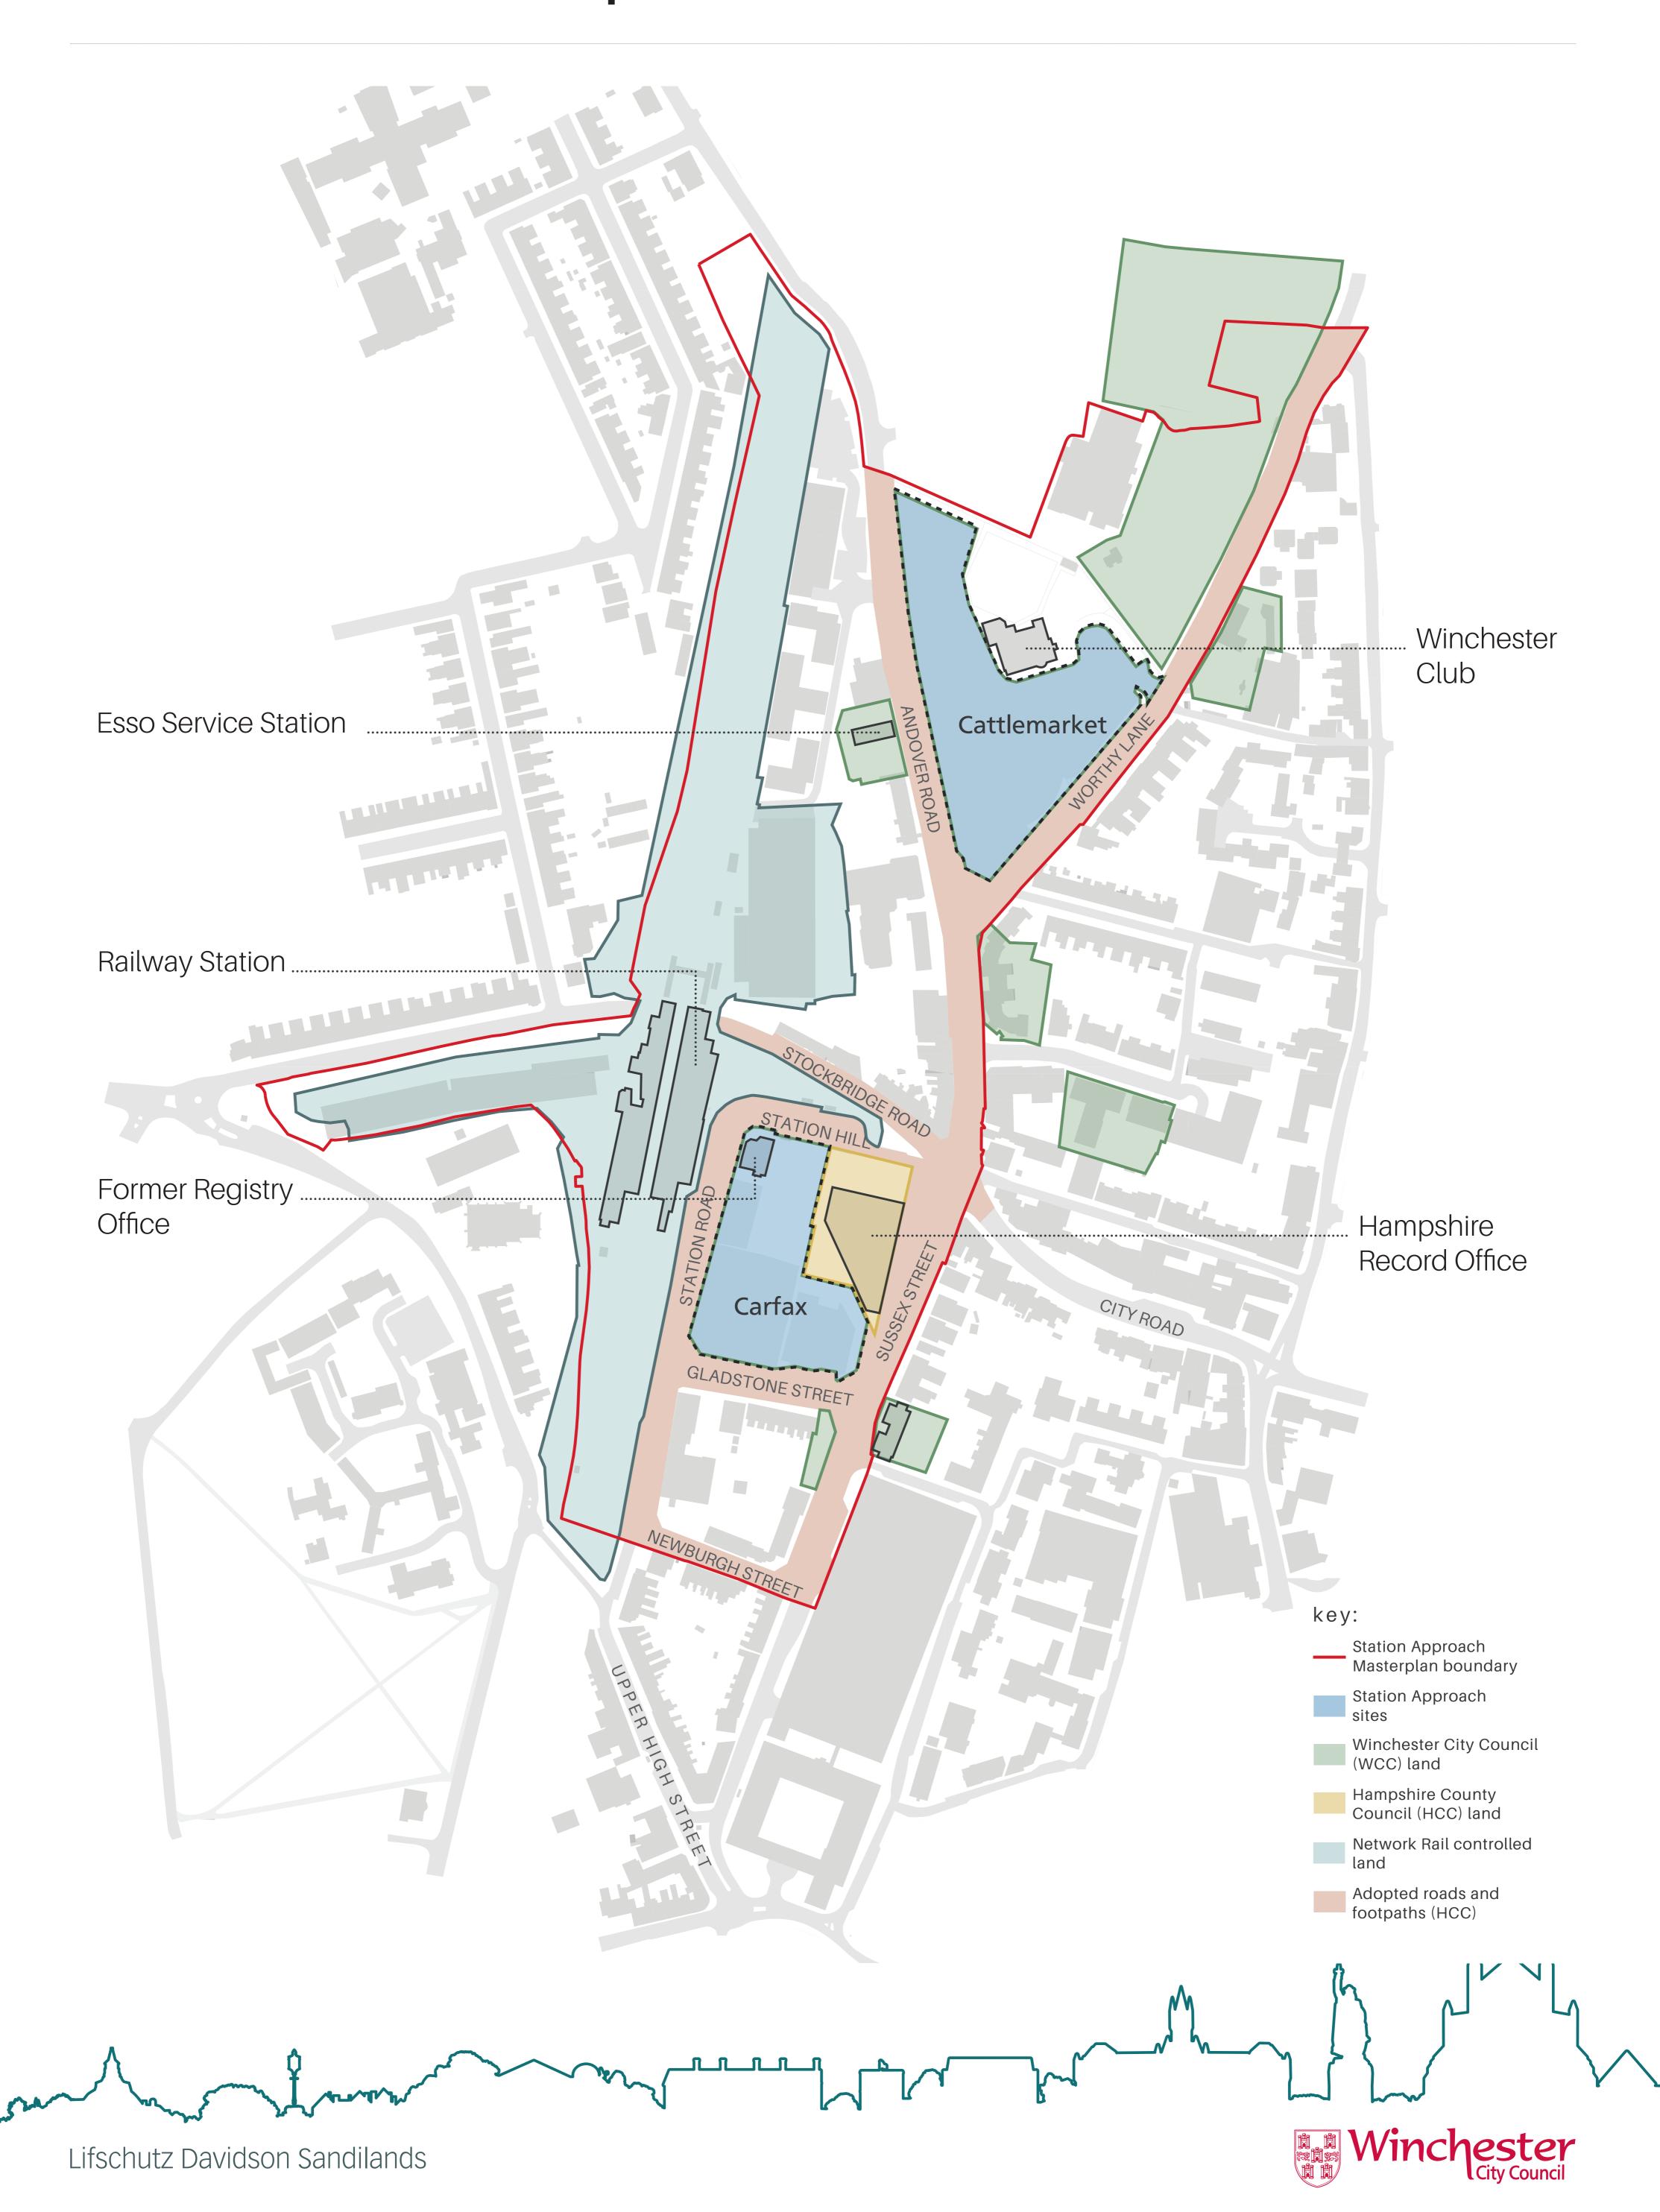

## 3. Land ownership

The Station Approach masterplan framework is taking shape – to provide much needed Grade A offices, housing, shops and improved public areas – as outlined in this exhibition.

Drawing key: Study area Development sites