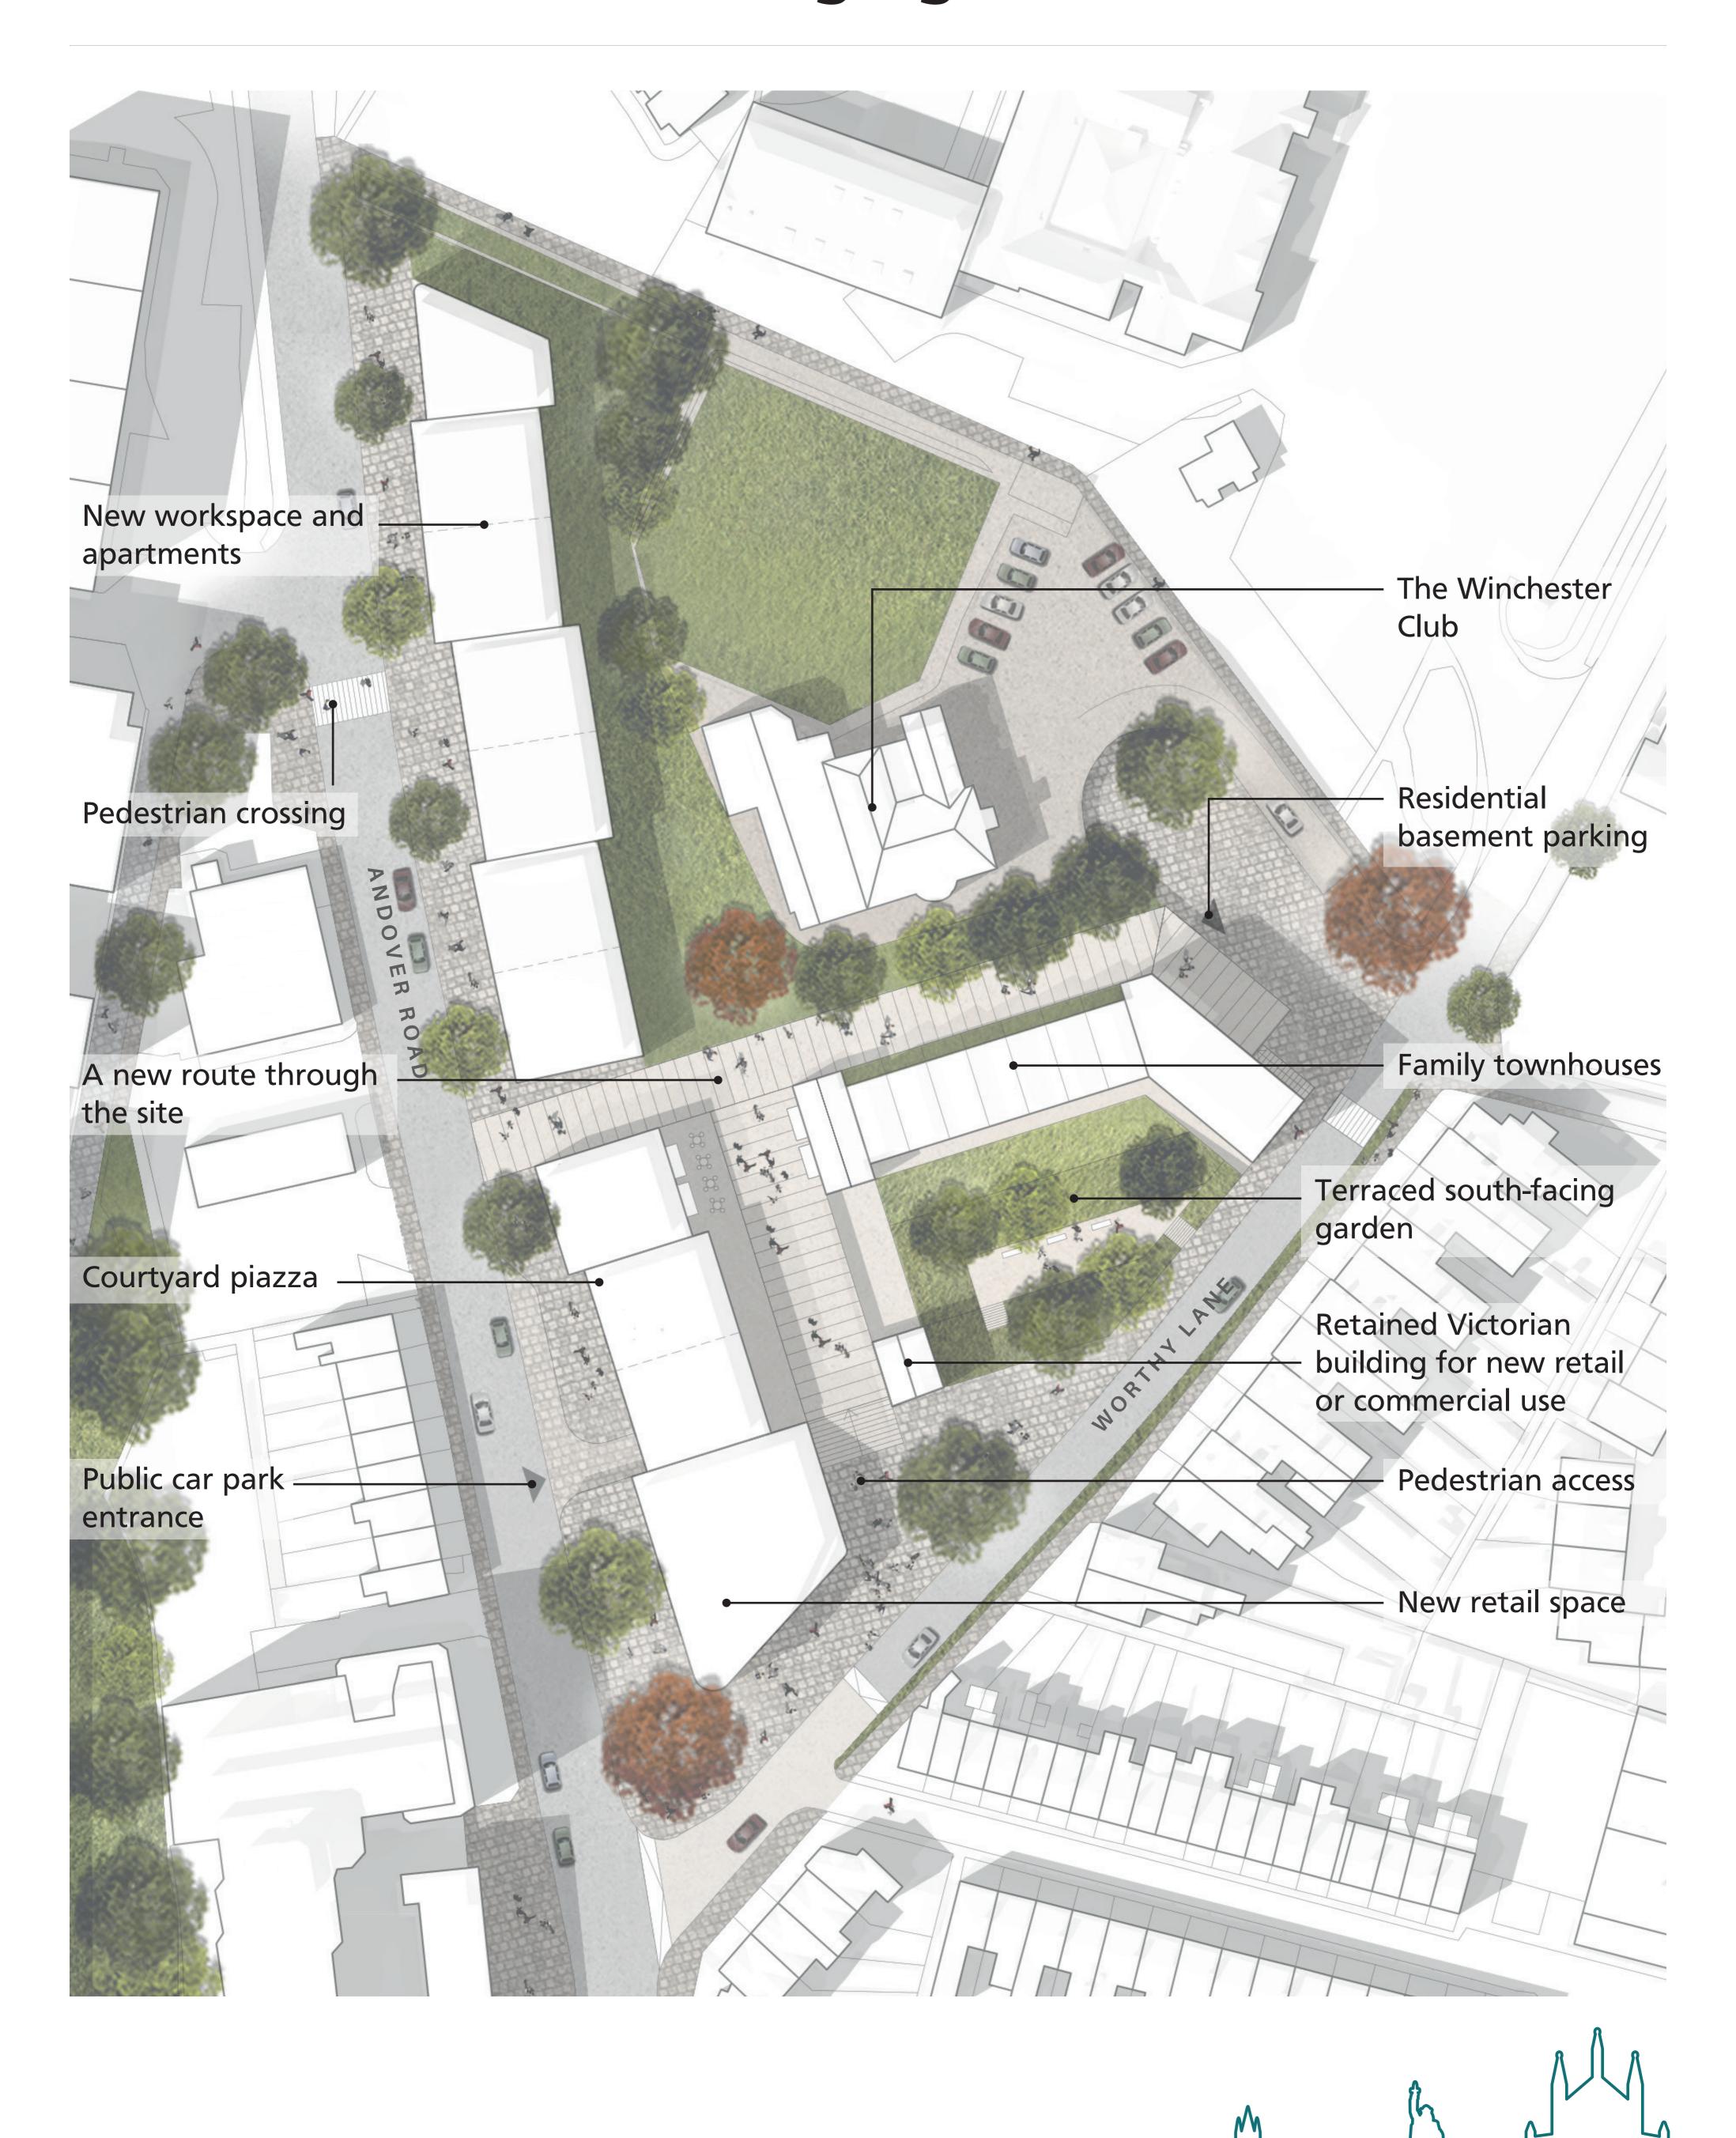

tion Approach Masterplan.

Lifschutz Davidson Sandilands is leading a design team that includes:

- Publica (public realm)
- Bradley-Hole Schoenaich (landscape)
- Heritage Architecture (heritage)
- i-Transport (transport)

- Barton Wilmore (planning)
- Hilson Moran (sustainability)
- Iceni Projects (public engagement)



## 3. Land ownership





#### 4. Environmental considerations





#### 5. Routes and connections





# 6. Emerging Public Realm Strategy





#### 7. Emerging Masterplan Framework





## 8. Carfax Emerging Framework





#### 9. Sketch of the Carfax site





Sketch of the new diagonal pedestrian route through the site with the Hampshire Records Office on the right



Sketch of the revitalised former Registry Office at night



# 10. Cattlemarket Emerging Framework





#### 11. Sketch of the Cattlemarket site





Aerial sketch of the emerging proposals for the Cattlemarket site looking northwest

Thank-you for attending this exhibition, your views are important to us. Please complete our survey, which is available online at:

www.winchester.gov.uk/stationapproach