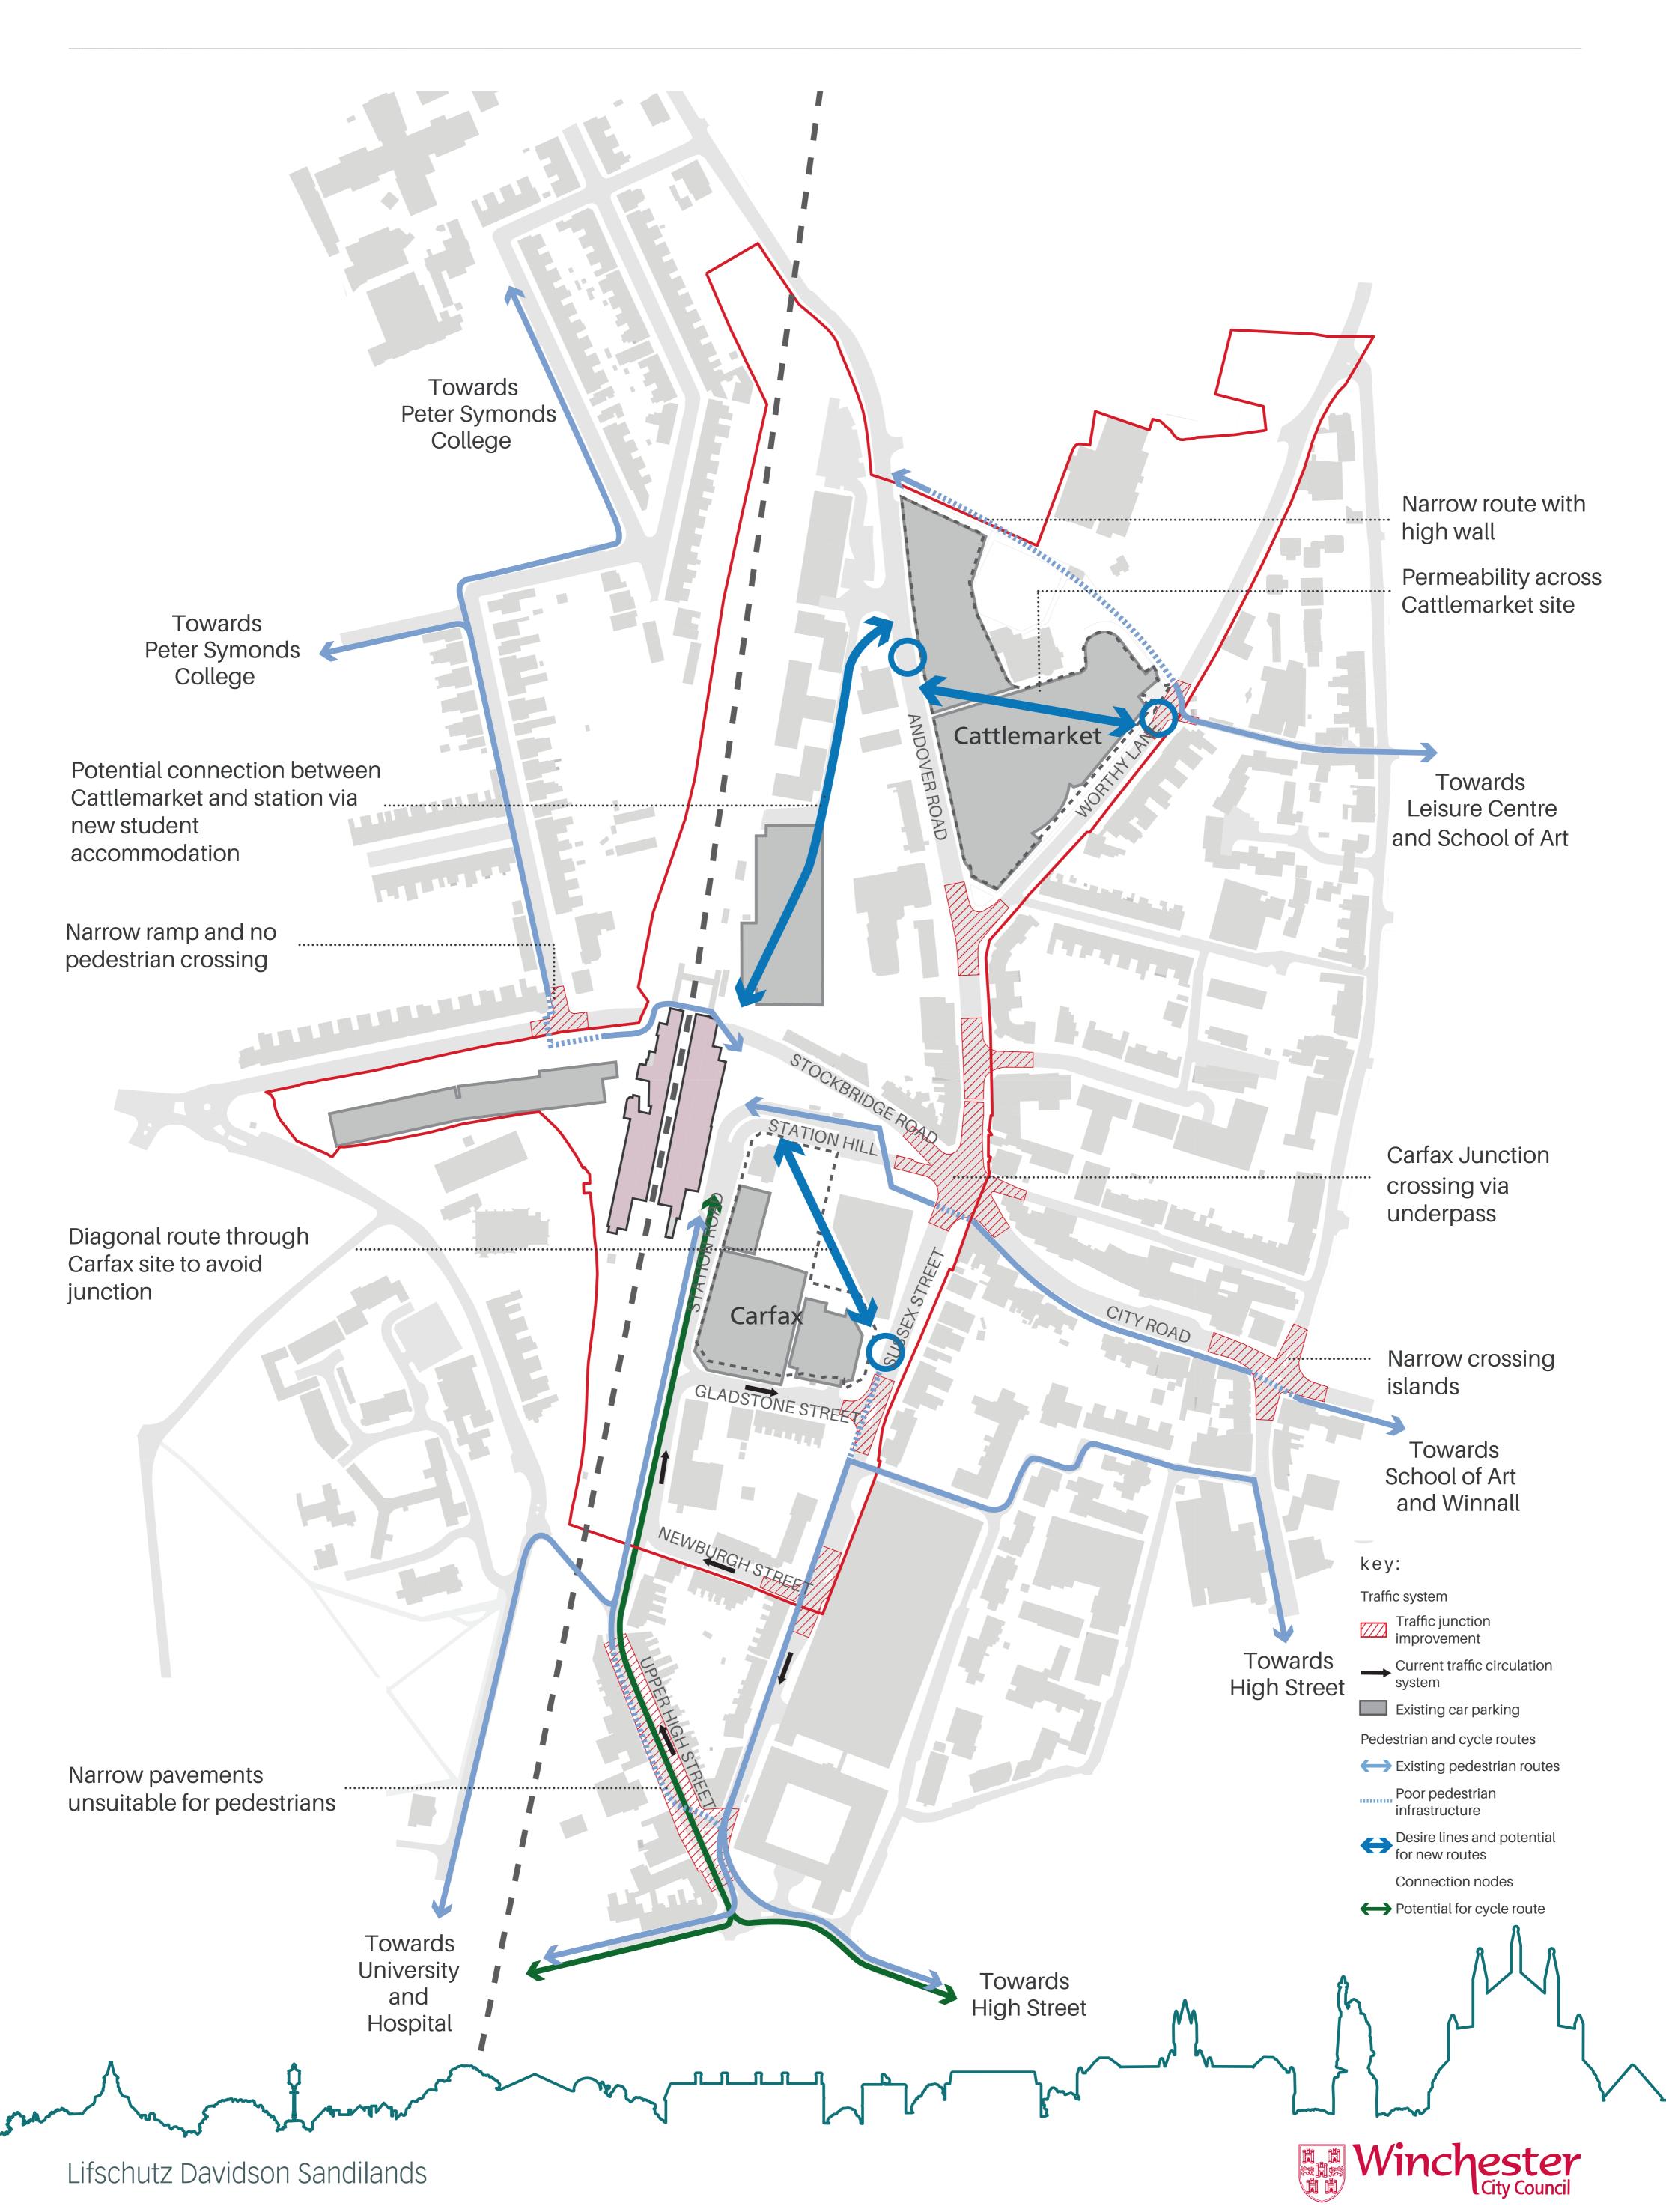

ade A offices, housing, shops and improved public areas – as outlined in this exhibition.

Drawing key: Study area Development sites



## 2. Working in partnership















Winchester City Council is working in partnership with acclaimed architects Lifschutz Davidson Sandilands and other partners including Hampshire County Council and Network Rail to develop the Station Approach Masterplan.

Lifschutz Davidson Sandilands is leading a design team that includes:

- Publica (public realm)
- Bradley-Hole Schoenaich (landscape)
- Heritage Architecture (heritage)
- i-Transport (transport)

- Barton Wilmore (planning)
- Hilson Moran (sustainability)
- Iceni Projects (public engagement)



## 3. Land ownership





#### 4. Environmental considerations





#### 5. Routes and connections





# 6. Emerging Public Realm Strategy





#### 7. Emerging Masterplan Framework





## 8. Carfax Emerging Framework





#### 9. Sketch of the Carfax site





Sketch of the new diagonal pedestrian route through the site with the Hampshire Records Office on the right



Sketch of the revitalised former Registry Office at night



# 10. Cattlemarket Emerging Framework





#### 11. Sketch of the Cattlemarket site





Aerial sketch of the emerging proposals for the Cattlemarket site looking northwest

Thank-you for attending this exhibition, your views are important to us. Please complete our survey, which is available online at:

www.winchester.gov.uk/stationapproach