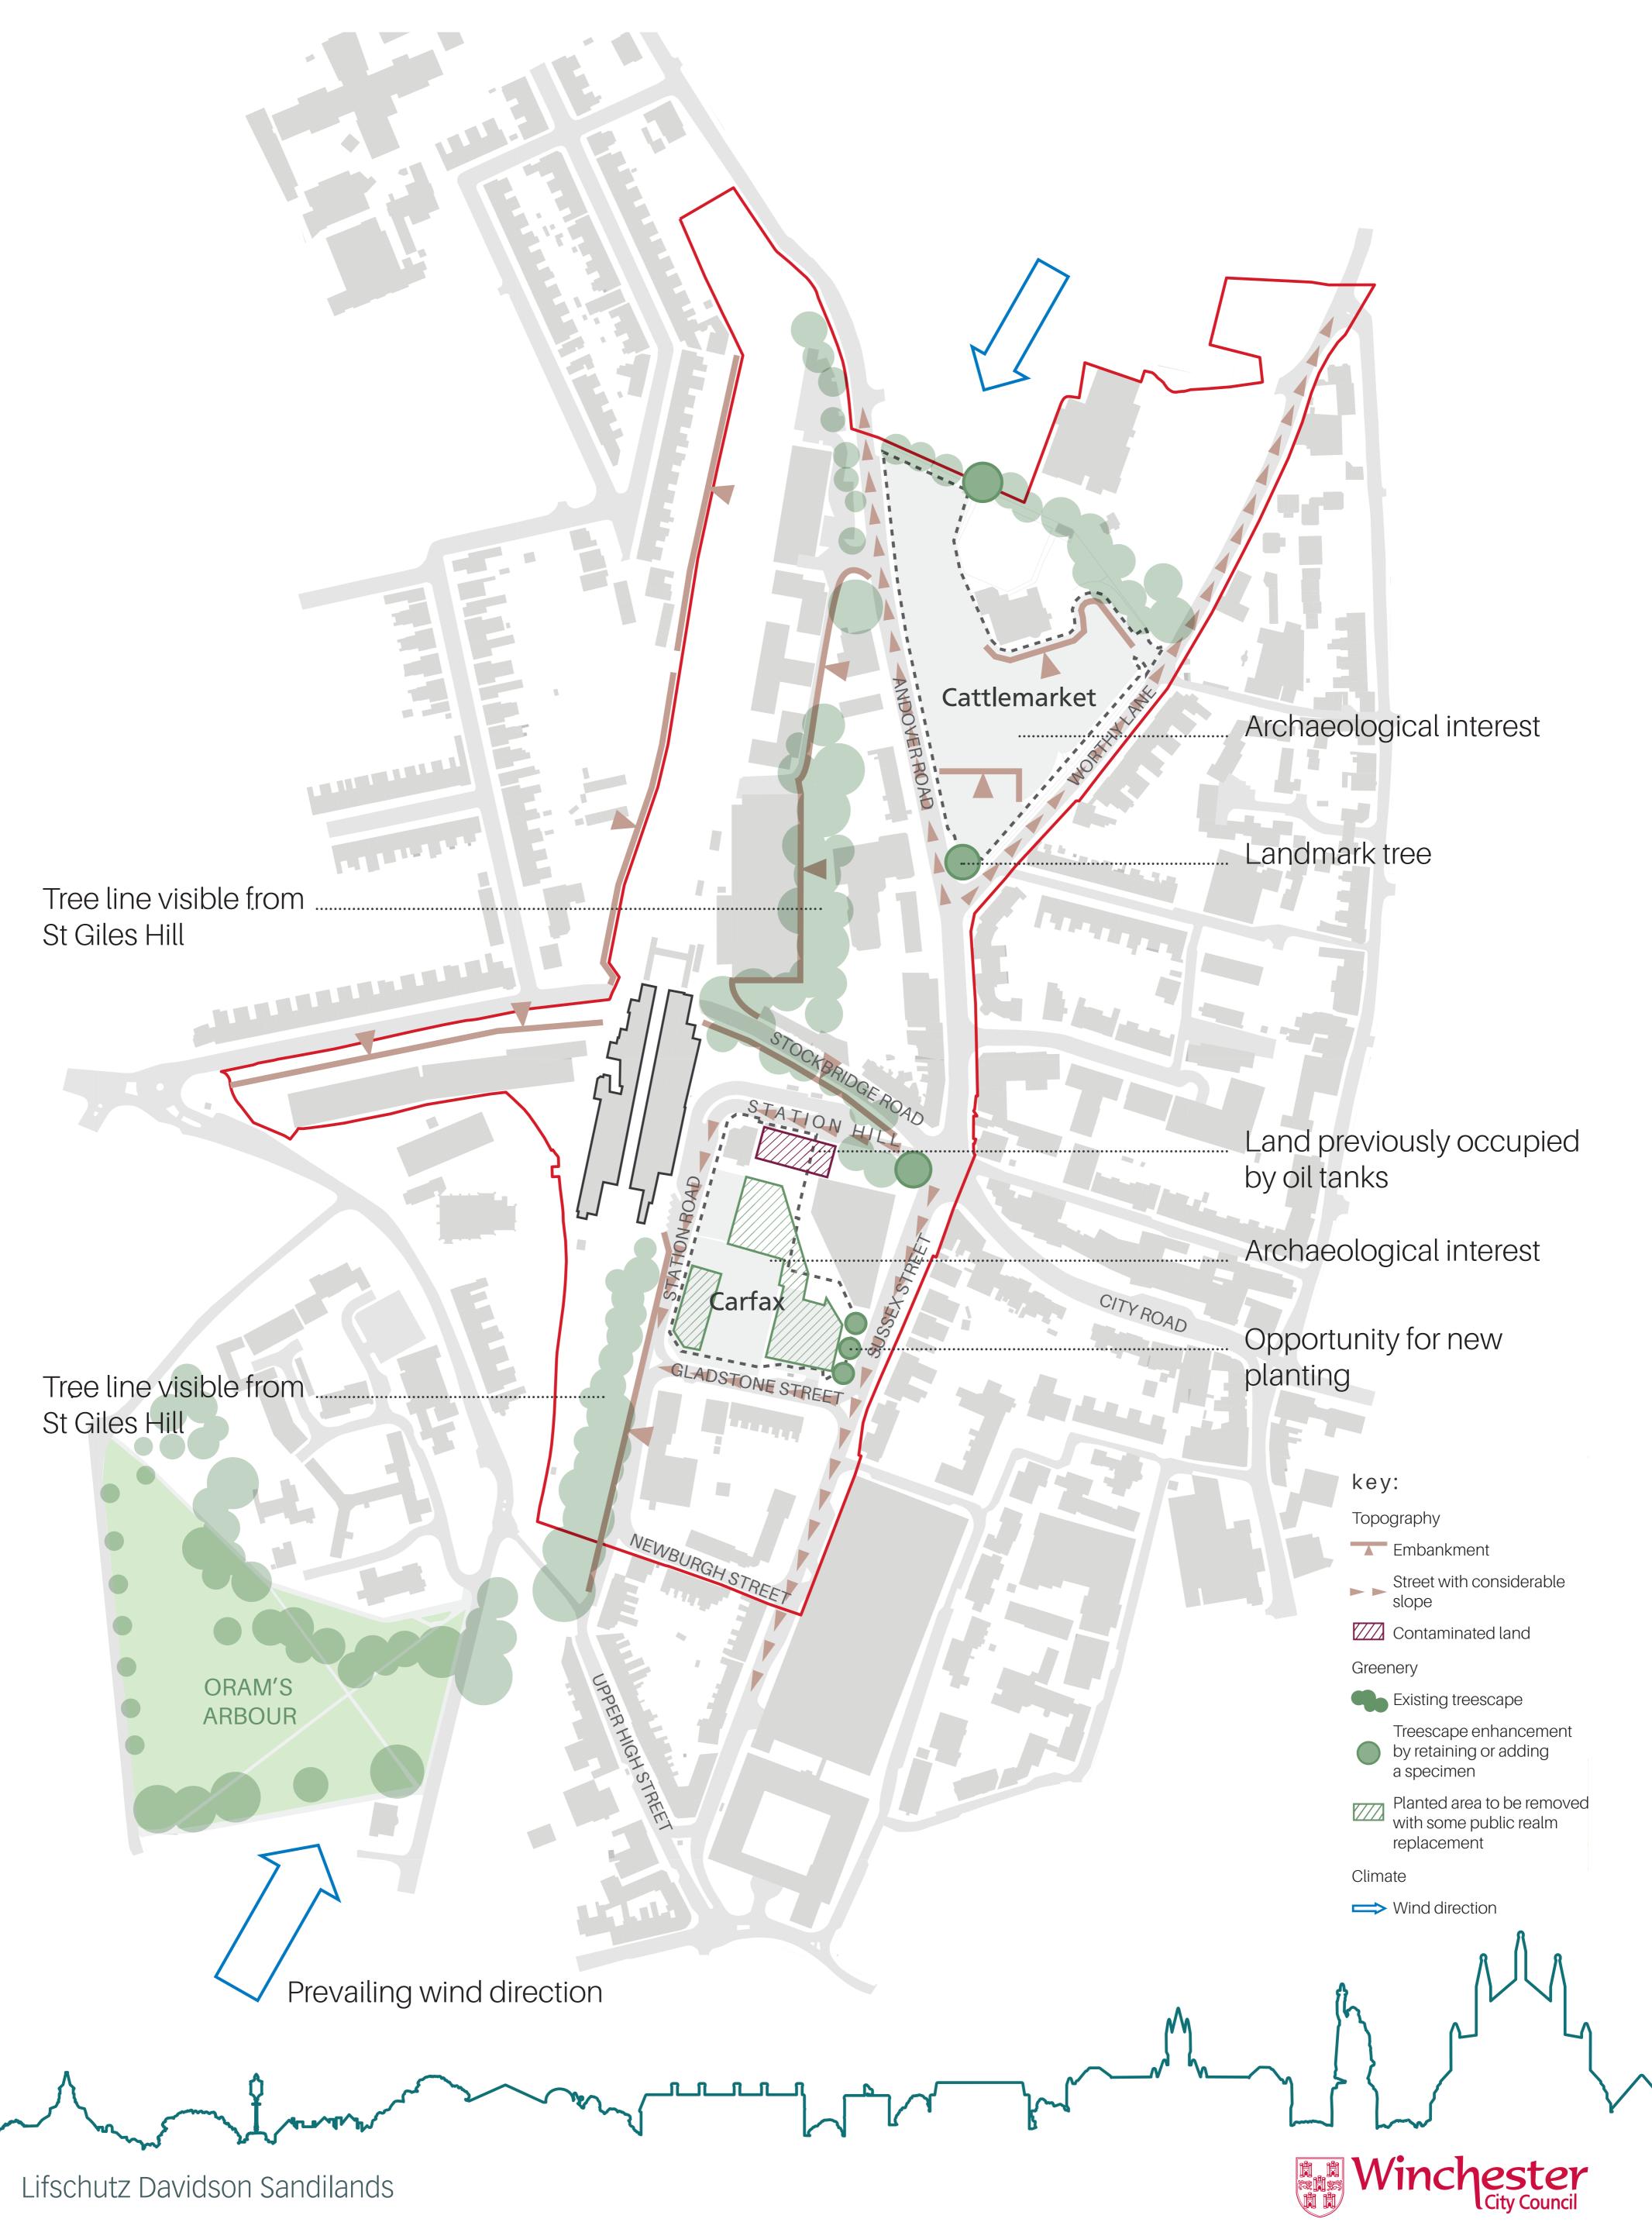

#### 4. Environmental considerations

The Station Approach masterplan framework is taking shape – to provide much needed Grade A offices, housing, shops and improved public areas – as outlined in this exhibition.

Drawing key: Study area Development sites