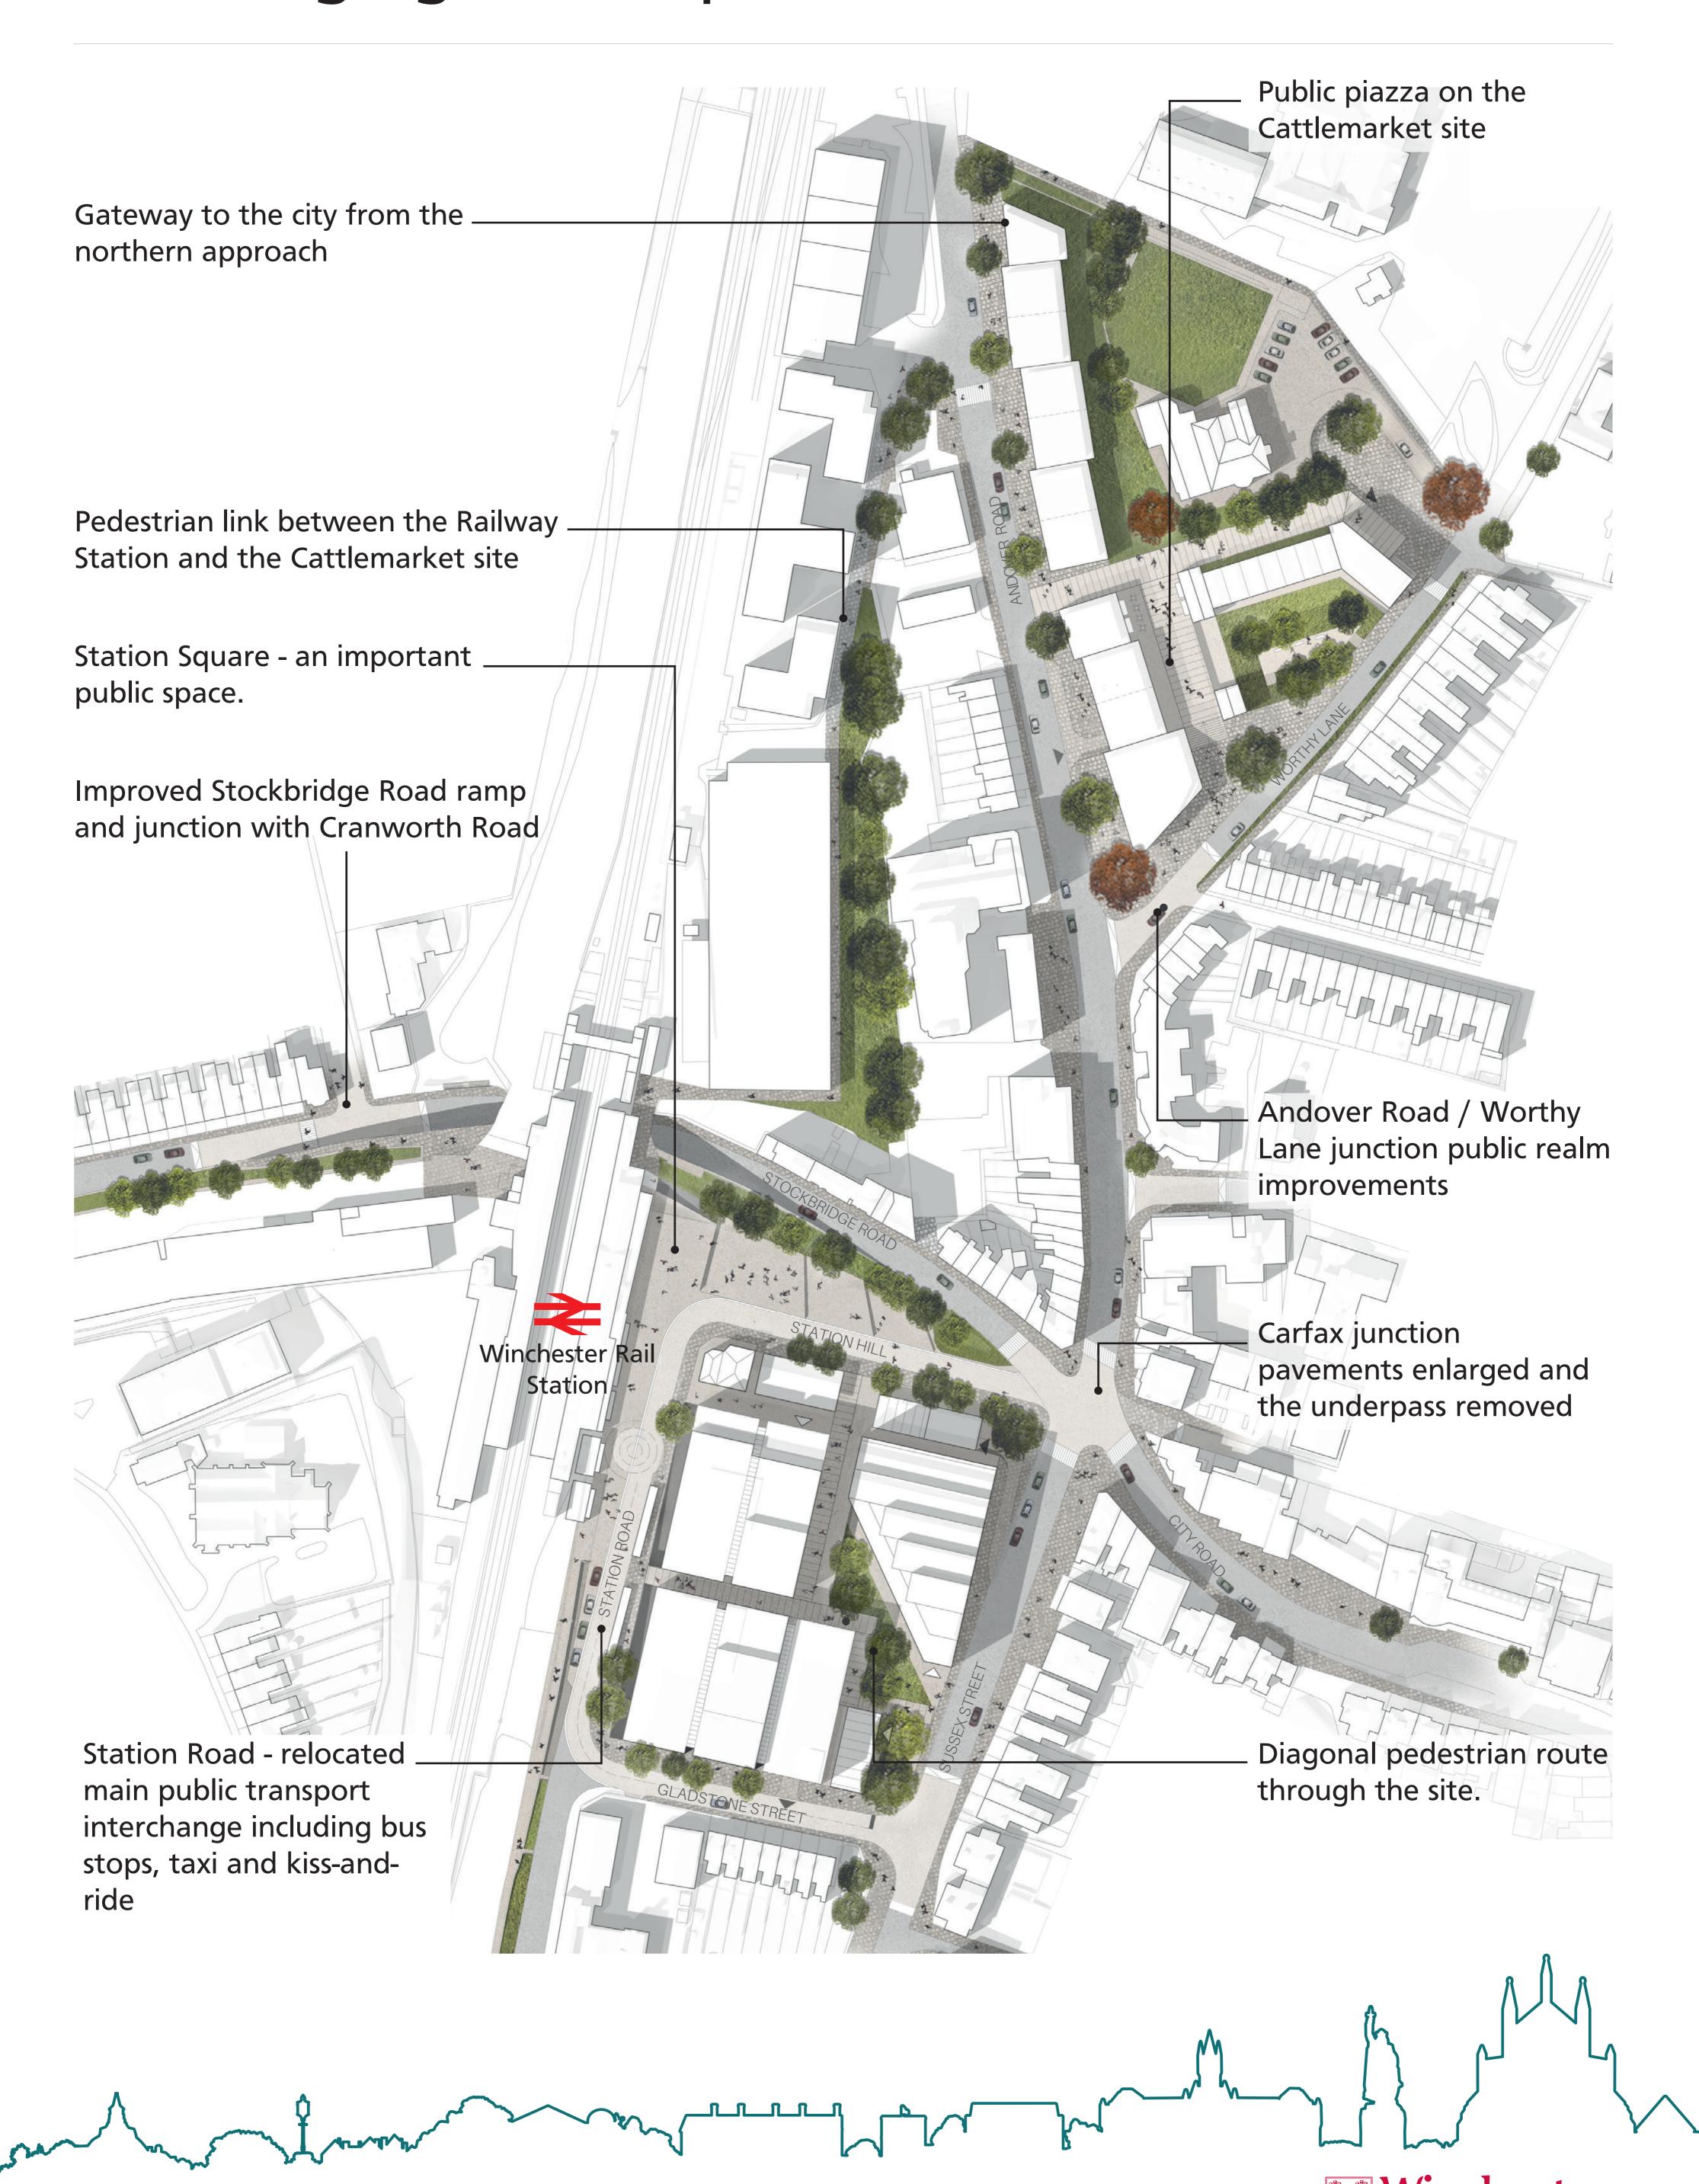

tion.

Drawing key: Study area Development sites



## 2. Working in partnership















Winchester City Council is working in partnership with acclaimed architects Lifschutz Davidson Sandilands and other partners including Hampshire County Council and Network Rail to develop the Station Approach Masterplan.

Lifschutz Davidson Sandilands is leading a design team that includes:

- Publica (public realm)
- Bradley-Hole Schoenaich (landscape)
- Heritage Architecture (heritage)
- i-Transport (transport)

- Barton Wilmore (planning)
- Hilson Moran (sustainability)
- Iceni Projects (public engagement)



## 3. Land ownership





#### 4. Environmental considerations





#### 5. Routes and connections





# 6. Emerging Public Realm Strategy





#### 7. Emerging Masterplan Framework





## 8. Carfax Emerging Framework





#### 9. Sketch of the Carfax site





Sketch of the new diagonal pedestrian route through the site with the Hampshire Records Office on the right



Sketch of the revitalised former Registry Office at night



# 10. Cattlemarket Emerging Framework





#### 11. Sketch of the Cattlemarket site





Aerial sketch of the emerging proposals for the Cattlemarket site looking northwest

Thank-you for attending this exhibition, your views are important to us. Please complete our survey, which is available online at:

www.winchester.gov.uk/stationapproach