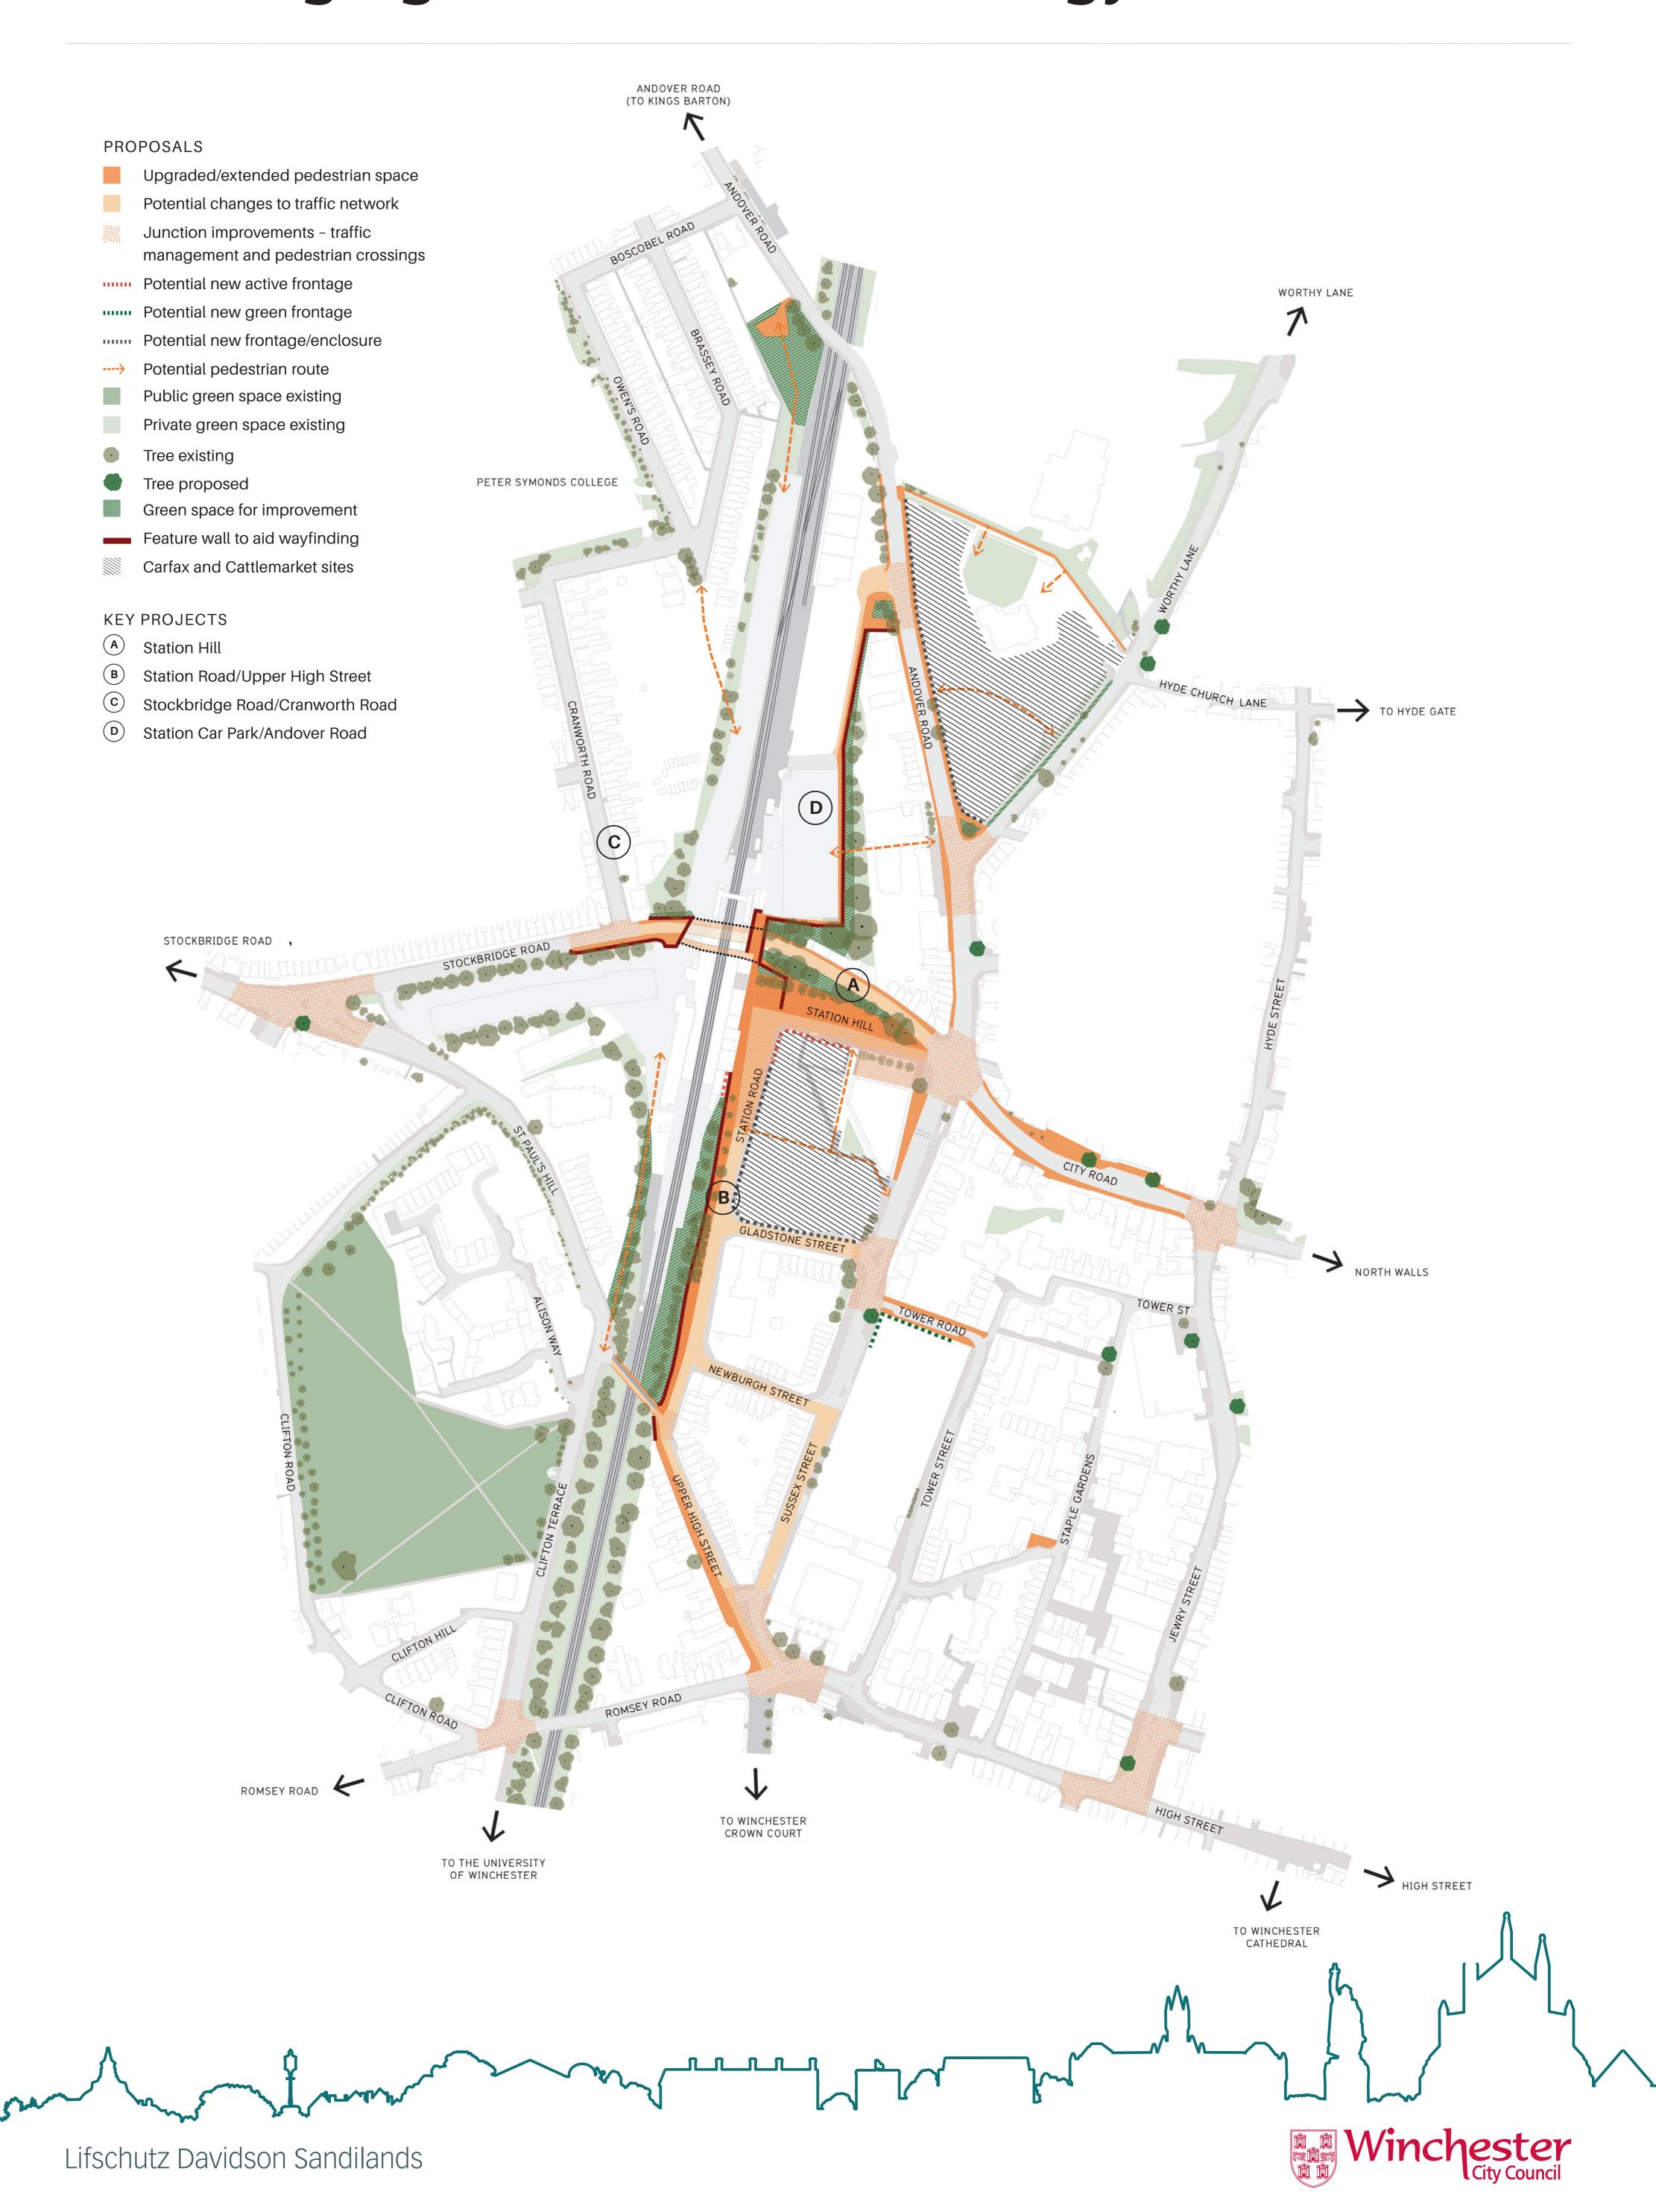

d public areas – as outlined in this exhibition.

Drawing key: Study area Development sites



## 2. Working in partnership















Winchester City Council is working in partnership with acclaimed architects Lifschutz Davidson Sandilands and other partners including Hampshire County Council and Network Rail to develop the Station Approach Masterplan.

Lifschutz Davidson Sandilands is leading a design team that includes:

- Publica (public realm)
- Bradley-Hole Schoenaich (landscape)
- Heritage Architecture (heritage)
- i-Transport (transport)

- Barton Wilmore (planning)
- Hilson Moran (sustainability)
- Iceni Projects (public engagement)



## 3. Land ownership





#### 4. Environmental considerations





#### 5. Routes and connections





# 6. Emerging Public Realm Strategy





#### 7. Emerging Masterplan Framework





## 8. Carfax Emerging Framework





#### 9. Sketch of the Carfax site





Sketch of the new diagonal pedestrian route through the site with the Hampshire Records Office on the right



Sketch of the revitalised former Registry Office at night



# 10. Cattlemarket Emerging Framework





#### 11. Sketch of the Cattlemarket site





Aerial sketch of the emerging proposals for the Cattlemarket site looking northwest

Thank-you for attending this exhibition, your views are important to us. Please complete our survey, which is available online at:

www.winchester.gov.uk/stationapproach