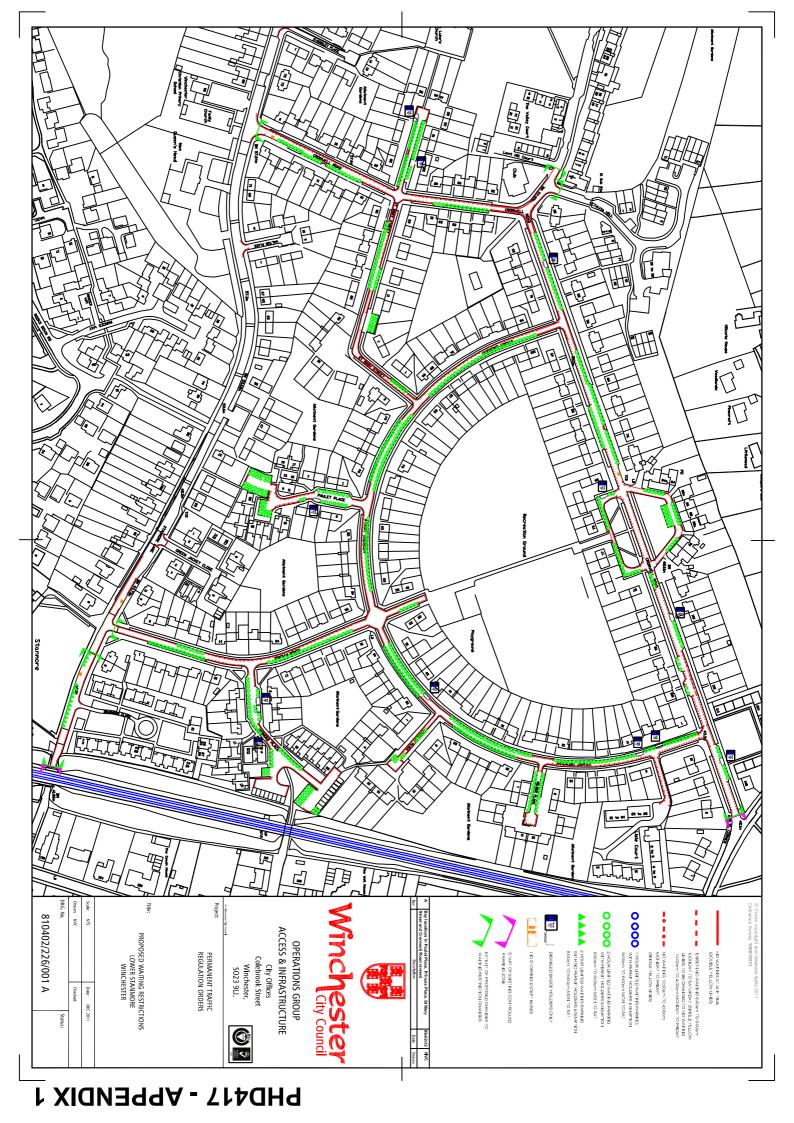

#### <u>SUMMARY</u>

- Following consultation with residents of Stanmore a scheme was drawn up to introduce new and revised waiting restrictions in the Lower Stanmore area of Winchester. Copies of the plan showing the location of the proposal (Appendix 1), schedule and statement of reasons (Appendix 2) are attached.
- The proposed changes were advertised on 2<sup>nd</sup> May 2012. The full notice was published in the Mid Hants Observer, posted on the WCC website together with a plan, and the full notice and a large scale plan were placed on deposit. Summary notices were posted on site. Copies of these notices are attached. (Appendix 3)