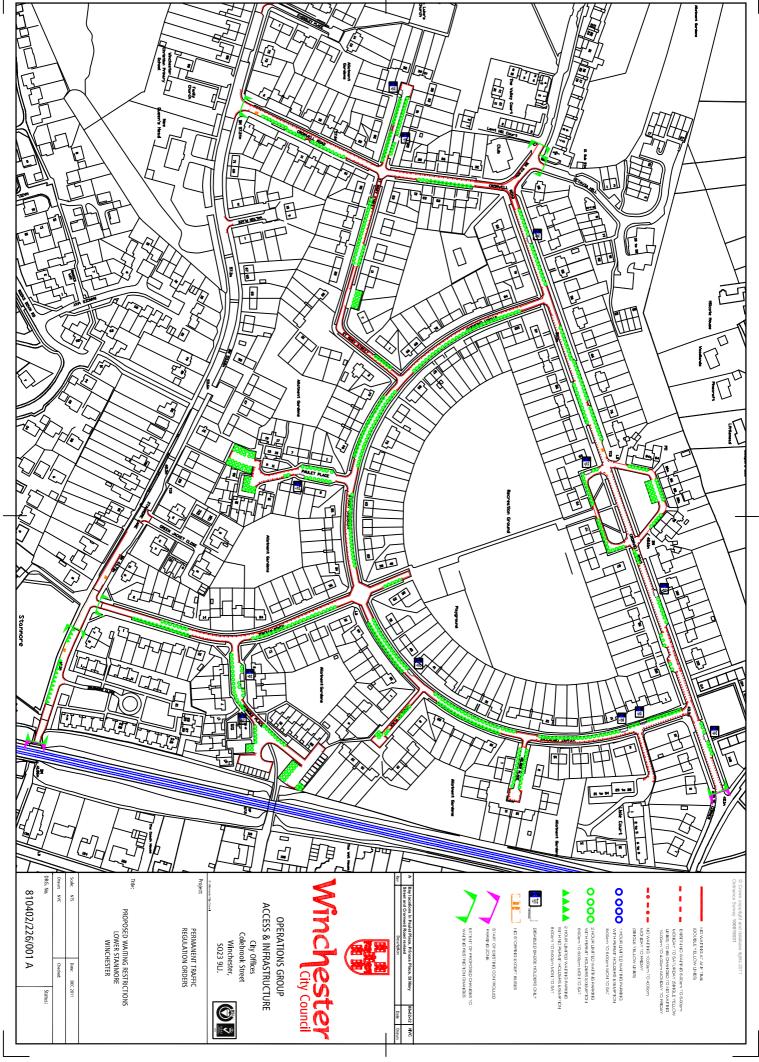

#### <u>TOPIC - TRAFFIC REGULATION ORDER - LOWER STANMORE AREA,</u> WINCHESTER

#### **SUMMARY**

- Following consultation with residents of Stanmore a scheme was drawn up to introduce new and revised waiting restrictions in the Lower Stanmore area of Winchester. Copies of the plan showing the location of the proposal (Appendix 1), schedule and statement of reasons (Appendix 2) are attached.
- The proposed changes were advertised on 2<sup>nd</sup> May 2012. The full notice was published in the Mid Hants Observer, posted on the WCC website together

with a plan, and the full notice and a large scale plan were placed on deposit. Summary notices were posted on site. Copies of these notices are attached. (Appendix 3)

- No objections were received in response to the proposal as advertised.
- The proposal is in keeping with the Corporate Priorities in its attempt to improve traffic management, road safety and the environment and for encouraging inclusive communities.

#### CONSULTATION UNDERTAKEN ON THE PROPOSED DECISION

- All residents of Stanmore were informally consulted by letter the responses showed that only those residents of Lower Stanmore were in favour of new restrictions.
- A scheme was drafted and details sent to all residents of Lower Stanmore for further comment which resulted in minor amendments. The revised scheme was submitted to the local Ward Members, County Councillor, Police and WCC Parking Office Manager for their consent to proceed to formal advertisement.
- The proposed changes were advertised on 2<sup>nd</sup> May 2012. The full notice was published in the Mid Hants Observer, posted on the WCC website together with a plan, and the full notice and a large scale plan were placed on deposit. Summary notices were posted on site.