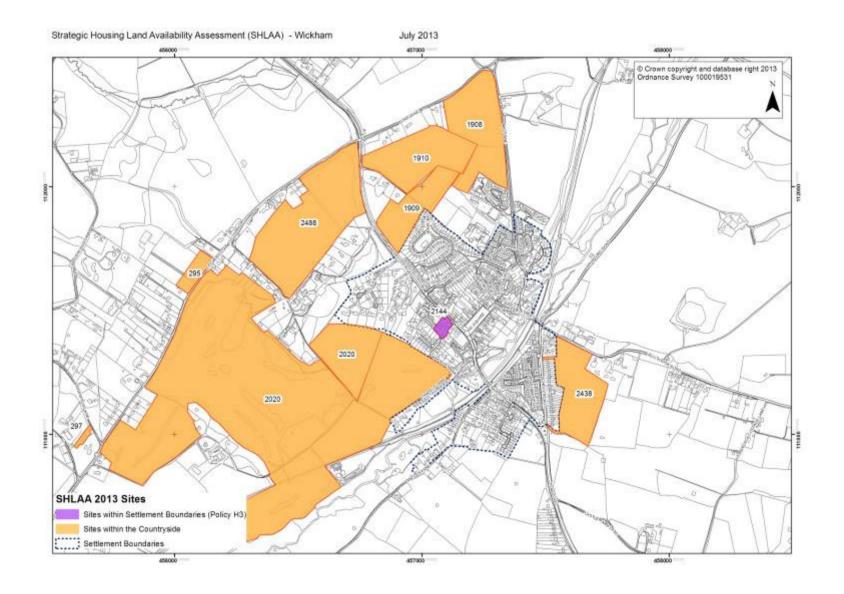

# **List of Maps**

Please note: only maps with changes have been included in this section.

| Sites within policy H3 settlements | Page number                  |
|------------------------------------|------------------------------|
| Bishops Waltham.                   | 11                           |
| Cheriton                           | 12                           |
| Colden Common                      | 13                           |
| Corhampton And Meonstoke           | 14                           |
| Denmead                            | 15                           |
| Droxford                           | No Change – map not included |
| Hambledon                          | No Change – map not included |
| Hursley                            | No Change – map not included |
| Itchen Abbas                       | 16                           |
| Kings Worthy                       | 17                           |
| Knowle                             | No Change – map not included |
| Littleton                          | 18                           |
| Micheldever                        | 19                           |
| Micheldever Station                | No Change – map not included |
| New Alresford                      | 20                           |
| Old Alresford                      | No Change – map not included |
| Otterbourne                        | 21                           |
| South Wonston                      | No Change – map not included |
| Sparsholt                          | No Change – map not included |
| Sutton Scotney                     | No Change – map not included |
| Swanmore                           | 22                           |
| Twyford                            | No Change – map not included |
| Waltham Chase                      | 23                           |
| West Meon.                         | No Change – map not included |
| Whiteley                           | 24                           |
| Wickham .                          | 25                           |
| Winchester North West.             | 26                           |
| Winchester North .                 | 27                           |
| Winchester North East.             | 28                           |
| Winchester South West.             | 29                           |
| Winchester South East.             | 30                           |
| Sites In Other Settlements         |                              |
| Bishops Sutton .                   | No Change – map not included |
| Botley And Curbridge               | No Change – map not included |
| Curbridge and Whiteley North.      | 31                           |
| Curdridge.                         | No Change – map not included |
| Durley .                           | No Change – map not included |
| North Boarhunt .                   | No Change – map not included |
| Northington .                      | No Change – map not included |
| Portsdown .                        | No Change – map not included |
| Purbrook .                         | No Change – map not included |
|                                    |                              |