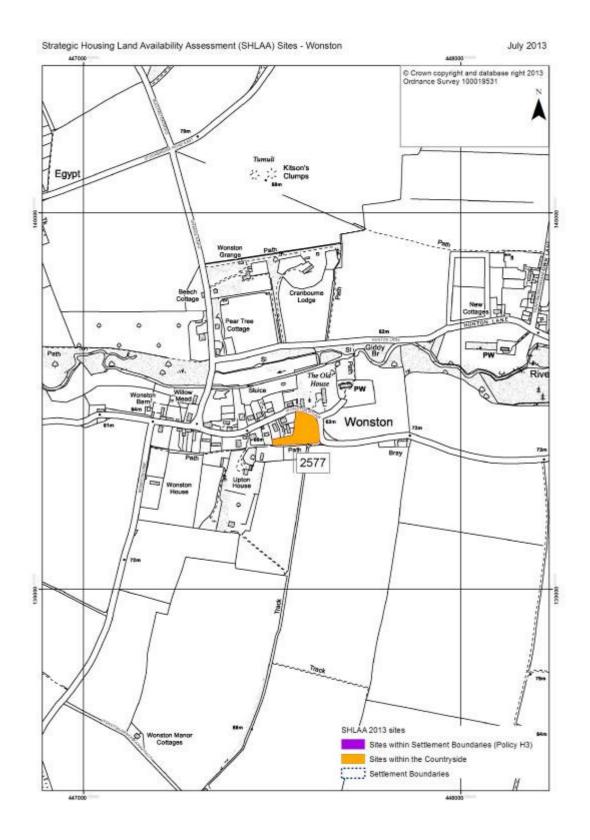

| 2565 | Land to the east of Inhams Lane, to     | Denmead         |         |
|------|-----------------------------------------|-----------------|---------|
| 2000 | the west of Hawthorne and Harvest       | Definicad       |         |
|      | Road                                    |                 | 1.5234  |
| 2566 | Land off sandy Lane                     | Waltham Chase   |         |
|      |                                         |                 | 2.4925  |
| 2567 | Land to the North of Forest Road and    | Waltham Chase   |         |
|      | to East of of Forest Gardens (Bargate   |                 |         |
|      | Homes)                                  |                 | 1.5107  |
| 2568 | Land to the North of Forest Road        | Waltham Chase   |         |
|      | (Barratt David Wilson)                  |                 | 10.1746 |
| 2569 | Cricket Club & Allotments, Albany       | Bishops Waltham |         |
|      | Road                                    |                 | 5.5717  |
| 2570 | Hoe Road Cemetery                       | Bishops Waltham |         |
|      |                                         | 51.1. 147.111   | 2.9856  |
| 2571 | Hoe Road Sports Ground                  | Bishops Waltham | 0.4000  |
| 2572 | Driant Dark                             | Diahana Waltham | 3.4829  |
| 2572 | Priory Park                             | Bishops Waltham | 10.2076 |
| 2573 | Land to the west of Bull Lane and       | Waltham Chase   | 10.2010 |
|      | east of Sandy Lane                      |                 | 8.5012  |
| 2574 | Land adjacent to Innersdown Farm,       | Micheldever     | 0.00.1  |
|      | Basingstoke Road                        |                 | 2.1516  |
| 2575 | Land to the southeast of Warnford       | Meonstoke       |         |
|      | Road and North of Stocks Lane           |                 | 0.2046  |
| 2576 | Site at Main Road, Littleton            | Littleton       |         |
|      |                                         |                 | 1.6513  |
| 2577 | Land at Wonston Bungalow                | Wonston         |         |
| 0570 |                                         | I to I          | 0.6086  |
| 2578 | Land to west of Apsley House,           | Littleton       |         |
| 0570 | Deane Down Drove                        |                 | 0.6235  |
| 2579 | land opposite the PO & shop             | Lower Upham     | 1.01.04 |
| 2580 | Land off High street                    | Shirrell Heath  | 1.3164  |
| 2300 | Land on riigh street                    | Siliteli Healii | 0.6632  |
| 2581 | Land at Meadowside, Dean Croft and      | Otterbourne     | 0.0002  |
|      | Little Hornby, Poles Lane               |                 | 2.0295  |
| 2582 | The Hinton Arms, Petersfield Road       | Cheriton        | 2.0200  |
| •-   | , , , , , , , , , , , , , , , , , , , , |                 | 0.8911  |
| 2583 | Land at Little Park Farm                | Whiteley        |         |
|      |                                         | _               | 1.3131  |
| 2456 | Land at Pegham Industrial Park,         | Whiteley        |         |
|      | Lavys Lane, Fareham                     |                 | 5.4054  |
| 2584 | Back of Rareridge Lane                  | Bishops Waltham | _       |
|      |                                         |                 | 5.2918  |

Shedfield And Shirrell Heath. 32
Soberton Heath . No Change – map not included
Warnford . No Change – map not included
Wickham Common . No Change – map not included
Wonston 33

July 2013

SHLAA 2013 sites

Sites within Settlement Boundaries (Policy H3)

Sites within the Countryside Settlement Boundaries

W