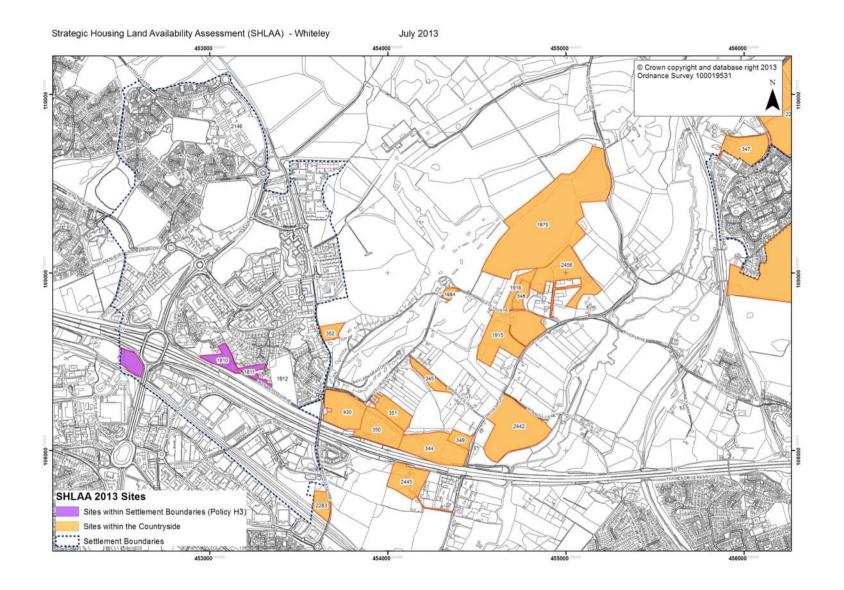

# **List of Maps**

Please note: only maps with changes have been included in this section.

| Sites within policy H3 settlements | Page number                  |
|------------------------------------|------------------------------|
| Bishops Waltham.                   | 11                           |
| Cheriton                           | 12                           |
| Colden Common                      | 13                           |
| Corhampton And Meonstoke           | 14                           |
| Denmead                            | 15                           |
| Droxford                           | No Change – map not included |
| Hambledon                          | No Change – map not included |
| Hursley                            | No Change – map not included |
| Itchen Abbas                       | 16                           |
| Kings Worthy                       | 17                           |
| Knowle                             | No Change – map not included |
| Littleton                          | 18                           |
| Micheldever                        | 19                           |
| Micheldever Station                | No Change – map not included |
| New Alresford                      | 20                           |
| Old Alresford                      | No Change – map not included |
| Otterbourne                        | 21                           |
| South Wonston                      | No Change – map not included |
| Sparsholt                          | No Change – map not included |
| Sutton Scotney                     | No Change – map not included |
| Swanmore                           | 22                           |
| Twyford                            | No Change – map not included |
| Waltham Chase                      | 23                           |
| West Meon.                         | No Change – map not included |
| Whiteley                           | 24                           |
| Wickham .                          | 25                           |
| Winchester North West.             | 26                           |
| Winchester North .                 | 27                           |
| Winchester North East.             | 28                           |
| Winchester South West.             | 29                           |
| Winchester South East.             | 30                           |
| Sites In Other Settlements         |                              |
| Bishops Sutton .                   | No Change – map not included |
| Botley And Curbridge               | No Change – map not included |
| Curbridge and Whiteley North.      | 31                           |
| Curdridge.                         | No Change – map not included |
| Durley .                           | No Change – map not included |
| North Boarhunt .                   | No Change – map not included |
| Northington .                      | No Change – map not included |
| Portsdown .                        | No Change – map not included |
| Purbrook .                         | No Change – map not included |
|                                    |                              |