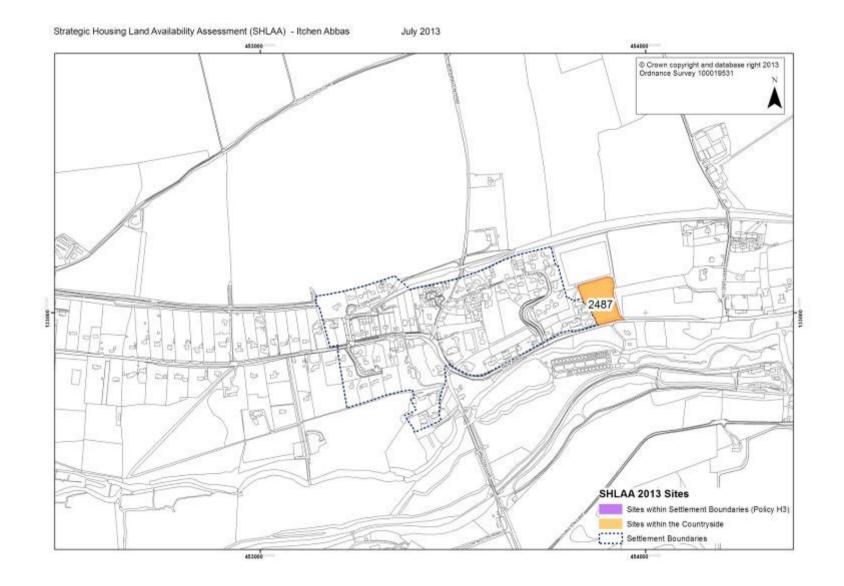

# **List of Maps**

Please note: only maps with changes have been included in this section.

| Sites within policy H3 settlements | Page number                  |
|------------------------------------|------------------------------|
| Bishops Waltham.                   | 11                           |
| Cheriton                           | 12                           |
| Colden Common                      | 13                           |
| Corhampton And Meonstoke           | 14                           |
| Denmead                            | 15                           |
| Droxford                           | No Change – map not included |
| Hambledon                          | No Change – map not included |
| Hursley                            | No Change – map not included |
| Itchen Abbas                       | 16                           |
| Kings Worthy                       | 17                           |
| Knowle                             | No Change – map not included |
| Littleton                          | 18                           |
| Micheldever                        | 19                           |
| Micheldever Station                | No Change – map not included |
| New Alresford                      | 20                           |
| Old Alresford                      | No Change – map not included |
| Otterbourne                        | 21                           |
| South Wonston                      | No Change – map not included |
| Sparsholt                          | No Change – map not included |
| Sutton Scotney                     | No Change – map not included |
| Swanmore                           | 22                           |
| Twyford                            | No Change – map not included |
| Waltham Chase                      | 23                           |
| West Meon.                         | No Change – map not included |
| Whiteley                           | 24                           |
| Wickham .                          | 25                           |
| Winchester North West.             | 26                           |
| Winchester North .                 | 27                           |
| Winchester North East.             | 28                           |
| Winchester South West.             | 29                           |
| Winchester South East.             | 30                           |
| Sites In Other Settlements         |                              |
| Bishops Sutton .                   | No Change – map not included |
| Botley And Curbridge               | No Change – map not included |
| Curbridge and Whiteley North.      | 31                           |
| Curdridge.                         | No Change – map not included |
| Durley .                           | No Change – map not included |
| North Boarhunt .                   | No Change – map not included |
| Northington .                      | No Change – map not included |
| Portsdown .                        | No Change – map not included |
| Purbrook .                         | No Change – map not included |
|                                    |                              |