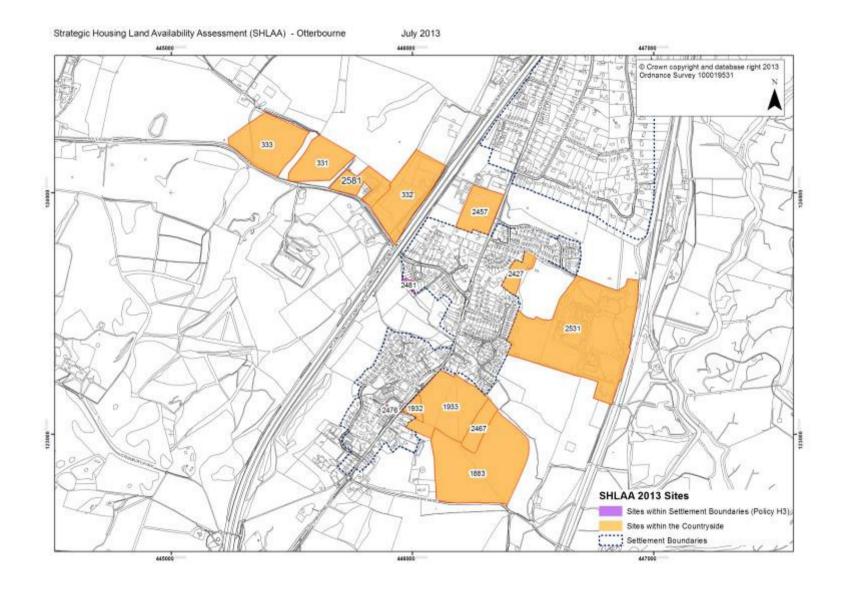

# **List of Maps**

Please note: only maps with changes have been included in this section.

| Sites within policy H3 settlements | Page number                  |
|------------------------------------|------------------------------|
| Bishops Waltham.                   | 11                           |
| Cheriton                           | 12                           |
| Colden Common                      | 13                           |
| Corhampton And Meonstoke           | 14                           |
| Denmead                            | 15                           |
| Droxford                           | No Change – map not included |
| Hambledon                          | No Change – map not included |
| Hursley                            | No Change – map not included |
| Itchen Abbas                       | 16                           |
| Kings Worthy                       | 17                           |
| Knowle                             | No Change – map not included |
| Littleton                          | 18                           |
| Micheldever                        | 19                           |
| Micheldever Station                | No Change – map not included |
| New Alresford                      | 20                           |
| Old Alresford                      | No Change – map not included |
| Otterbourne                        | 21                           |
| South Wonston                      | No Change – map not included |
| Sparsholt                          | No Change – map not included |
| Sutton Scotney                     | No Change – map not included |
| Swanmore                           | 22                           |
| Twyford                            | No Change – map not included |
| Waltham Chase                      | 23                           |
| West Meon.                         | No Change – map not included |
| Whiteley                           | 24                           |
| Wickham .                          | 25                           |
| Winchester North West.             | 26                           |
| Winchester North .                 | 27                           |
| Winchester North East.             | 28                           |
| Winchester South West.             | 29                           |
| Winchester South East.             | 30                           |
| Sites In Other Settlements         |                              |
| Bishops Sutton .                   | No Change – map not included |
| Botley And Curbridge               | No Change – map not included |
| Curbridge and Whiteley North.      | 31                           |
| Curdridge.                         | No Change – map not included |
| Durley .                           | No Change – map not included |
| North Boarhunt .                   | No Change – map not included |
| Northington .                      | No Change – map not included |
| Portsdown .                        | No Change – map not included |
| Purbrook .                         | No Change – map not included |
|                                    |                              |