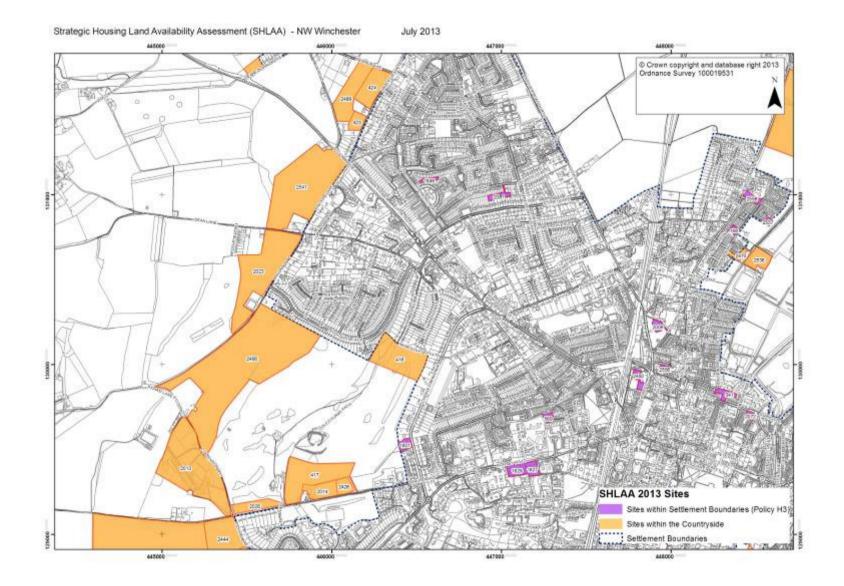

# **List of Maps**

Please note: only maps with changes have been included in this section.

| Sites within policy H3 settlements | Page number                  |
|------------------------------------|------------------------------|
| Bishops Waltham.                   | 11                           |
| Cheriton                           | 12                           |
| Colden Common                      | 13                           |
| Corhampton And Meonstoke           | 14                           |
| Denmead                            | 15                           |
| Droxford                           | No Change – map not included |
| Hambledon                          | No Change – map not included |
| Hursley                            | No Change – map not included |
| Itchen Abbas                       | 16                           |
| Kings Worthy                       | 17                           |
| Knowle                             | No Change – map not included |
| Littleton                          | 18                           |
| Micheldever                        | 19                           |
| Micheldever Station                | No Change – map not included |
| New Alresford                      | 20                           |
| Old Alresford                      | No Change – map not included |
| Otterbourne                        | 21                           |
| South Wonston                      | No Change – map not included |
| Sparsholt                          | No Change – map not included |
| Sutton Scotney                     | No Change – map not included |
| Swanmore                           | 22                           |
| Twyford                            | No Change – map not included |
| Waltham Chase                      | 23                           |
| West Meon.                         | No Change – map not included |
| Whiteley                           | 24                           |
| Wickham .                          | 25                           |
| Winchester North West.             | 26                           |
| Winchester North .                 | 27                           |
| Winchester North East.             | 28                           |
| Winchester South West.             | 29                           |
| Winchester South East.             | 30                           |
| Sites In Other Settlements         |                              |
| Bishops Sutton .                   | No Change – map not included |
| Botley And Curbridge               | No Change – map not included |
| Curbridge and Whiteley North.      | 31                           |
| Curdridge.                         | No Change – map not included |
| Durley .                           | No Change – map not included |
| North Boarhunt .                   | No Change – map not included |
| Northington .                      | No Change – map not included |
| Portsdown .                        | No Change – map not included |
| Purbrook .                         | No Change – map not included |
|                                    |                              |