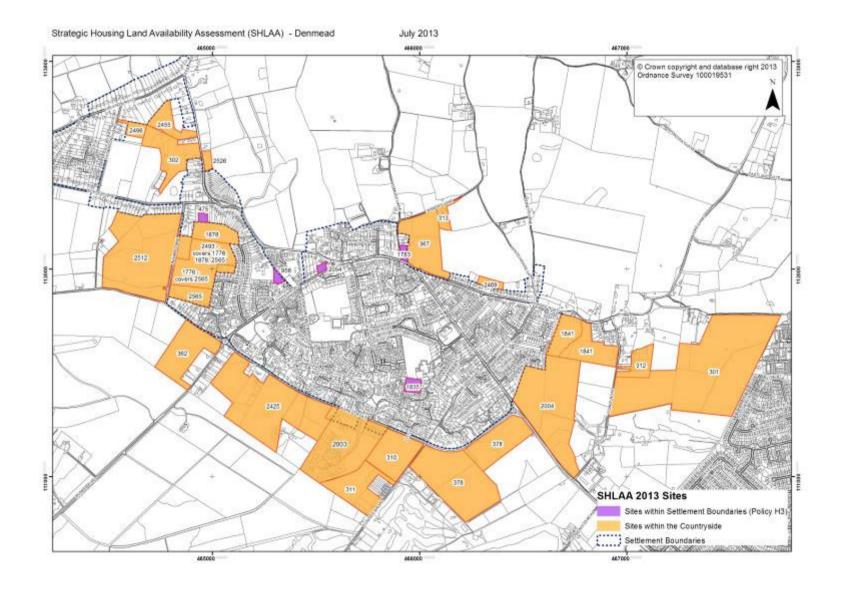

# **List of Maps**

Please note: only maps with changes have been included in this section.

| Sites within policy H3 settlements | Page number                  |
|------------------------------------|------------------------------|
| Bishops Waltham.                   | 11                           |
| Cheriton                           | 12                           |
| Colden Common                      | 13                           |
| Corhampton And Meonstoke           | 14                           |
| Denmead                            | 15                           |
| Droxford                           | No Change – map not included |
| Hambledon                          | No Change – map not included |
| Hursley                            | No Change – map not included |
| Itchen Abbas                       | 16                           |
| Kings Worthy                       | 17                           |
| Knowle                             | No Change – map not included |
| Littleton                          | 18                           |
| Micheldever                        | 19                           |
| Micheldever Station                | No Change – map not included |
| New Alresford                      | 20                           |
| Old Alresford                      | No Change – map not included |
| Otterbourne                        | 21                           |
| South Wonston                      | No Change – map not included |
| Sparsholt                          | No Change – map not included |
| Sutton Scotney                     | No Change – map not included |
| Swanmore                           | 22                           |
| Twyford                            | No Change – map not included |
| Waltham Chase                      | 23                           |
| West Meon.                         | No Change – map not included |
| Whiteley                           | 24                           |
| Wickham .                          | 25                           |
| Winchester North West.             | 26                           |
| Winchester North .                 | 27                           |
| Winchester North East.             | 28                           |
| Winchester South West.             | 29                           |
| Winchester South East.             | 30                           |
| Sites In Other Settlements         |                              |
| Bishops Sutton .                   | No Change – map not included |
| Botley And Curbridge               | No Change – map not included |
| Curbridge and Whiteley North.      | 31                           |
| Curdridge.                         | No Change – map not included |
| Durley .                           | No Change – map not included |
| North Boarhunt .                   | No Change – map not included |
| Northington .                      | No Change – map not included |
| Portsdown .                        | No Change – map not included |
| Purbrook .                         | No Change – map not included |
|                                    |                              |