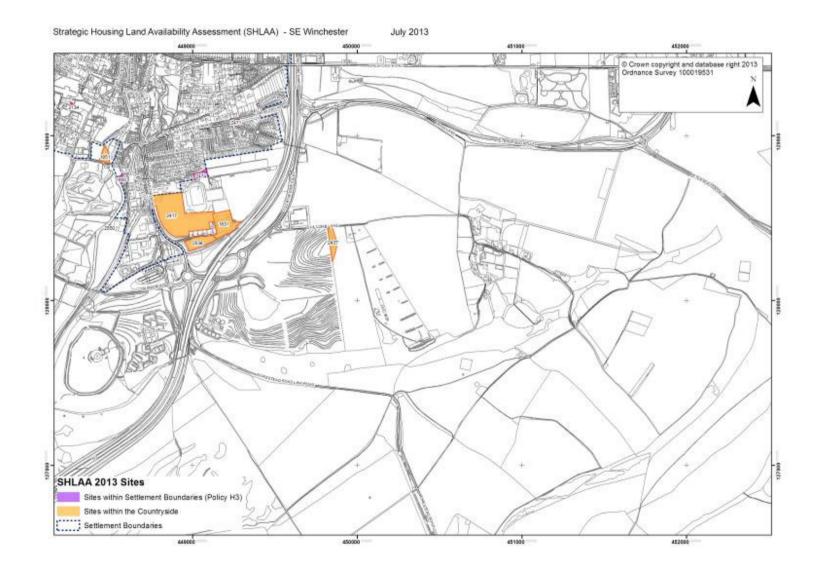

# **List of Maps**

Please note: only maps with changes have been included in this section.

| Sites within policy H3 settlements | Page number                  |
|------------------------------------|------------------------------|
| Bishops Waltham.                   | 11                           |
| Cheriton                           | 12                           |
| Colden Common                      | 13                           |
| Corhampton And Meonstoke           | 14                           |
| Denmead                            | 15                           |
| Droxford                           | No Change – map not included |
| Hambledon                          | No Change – map not included |
| Hursley                            | No Change – map not included |
| Itchen Abbas                       | 16                           |
| Kings Worthy                       | 17                           |
| Knowle                             | No Change – map not included |
| Littleton                          | 18                           |
| Micheldever                        | 19                           |
| Micheldever Station                | No Change – map not included |
| New Alresford                      | 20                           |
| Old Alresford                      | No Change – map not included |
| Otterbourne                        | 21                           |
| South Wonston                      | No Change – map not included |
| Sparsholt                          | No Change – map not included |
| Sutton Scotney                     | No Change – map not included |
| Swanmore                           | 22                           |
| Twyford                            | No Change – map not included |
| Waltham Chase                      | 23                           |
| West Meon.                         | No Change – map not included |
| Whiteley                           | 24                           |
| Wickham .                          | 25                           |
| Winchester North West.             | 26                           |
| Winchester North .                 | 27                           |
| Winchester North East.             | 28                           |
| Winchester South West.             | 29                           |
| Winchester South East.             | 30                           |
| Sites In Other Settlements         |                              |
| Bishops Sutton .                   | No Change – map not included |
| Botley And Curbridge               | No Change – map not included |
| Curbridge and Whiteley North.      | 31                           |
| Curdridge.                         | No Change – map not included |
| Durley .                           | No Change – map not included |
| North Boarhunt .                   | No Change – map not included |
| Northington .                      | No Change – map not included |
| Portsdown .                        | No Change – map not included |
| Purbrook .                         | No Change – map not included |
|                                    |                              |