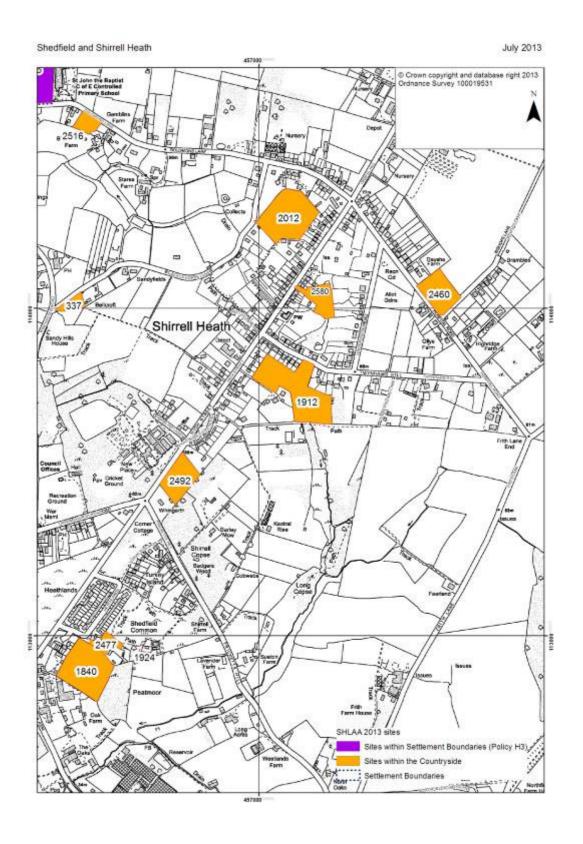

Shedfield And Shirrell Heath. 32
Soberton Heath . No Change – map not included
Warnford . No Change – map not included
Wickham Common . No Change – map not included
Wonston 33

July 2013

SHLAA 2013 sites

Sites within Settlement Boundaries (Policy H3)

Sites within the Countryside Settlement Boundaries

W