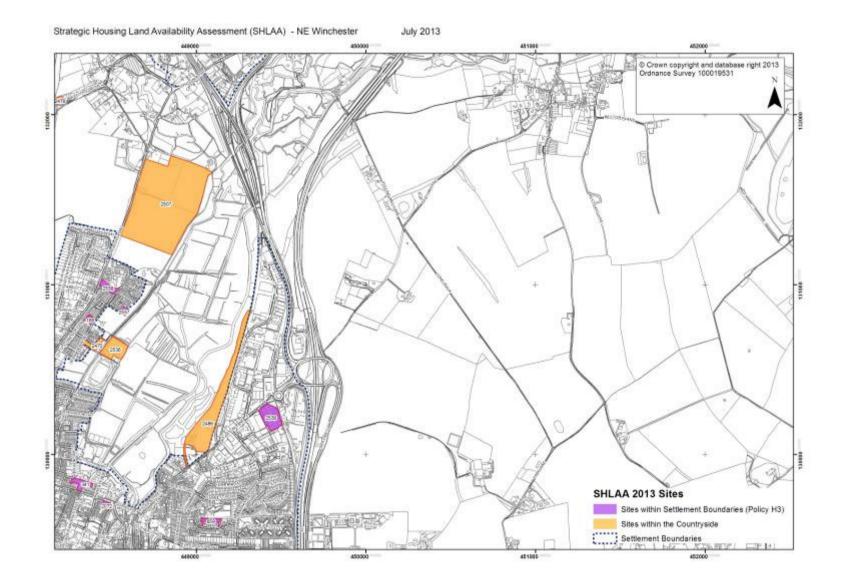

# **List of Maps**

Please note: only maps with changes have been included in this section.

| Sites within policy H3 settlements | Page number                  |
|------------------------------------|------------------------------|
| Bishops Waltham.                   | 11                           |
| Cheriton                           | 12                           |
| Colden Common                      | 13                           |
| Corhampton And Meonstoke           | 14                           |
| Denmead                            | 15                           |
| Droxford                           | No Change – map not included |
| Hambledon                          | No Change – map not included |
| Hursley                            | No Change – map not included |
| Itchen Abbas                       | 16                           |
| Kings Worthy                       | 17                           |
| Knowle                             | No Change – map not included |
| Littleton                          | 18                           |
| Micheldever                        | 19                           |
| Micheldever Station                | No Change – map not included |
| New Alresford                      | 20                           |
| Old Alresford                      | No Change – map not included |
| Otterbourne                        | 21                           |
| South Wonston                      | No Change – map not included |
| Sparsholt                          | No Change – map not included |
| Sutton Scotney                     | No Change – map not included |
| Swanmore                           | 22                           |
| Twyford                            | No Change – map not included |
| Waltham Chase                      | 23                           |
| West Meon.                         | No Change – map not included |
| Whiteley                           | 24                           |
| Wickham .                          | 25                           |
| Winchester North West.             | 26                           |
| Winchester North .                 | 27                           |
| Winchester North East.             | 28                           |
| Winchester South West.             | 29                           |
| Winchester South East.             | 30                           |
| Sites In Other Settlements         |                              |
| Bishops Sutton .                   | No Change – map not included |
| Botley And Curbridge               | No Change – map not included |
| Curbridge and Whiteley North.      | 31                           |
| Curdridge.                         | No Change – map not included |
| Durley .                           | No Change – map not included |
| North Boarhunt .                   | No Change – map not included |
| Northington .                      | No Change – map not included |
| Portsdown .                        | No Change – map not included |
| Purbrook .                         | No Change – map not included |
|                                    |                              |