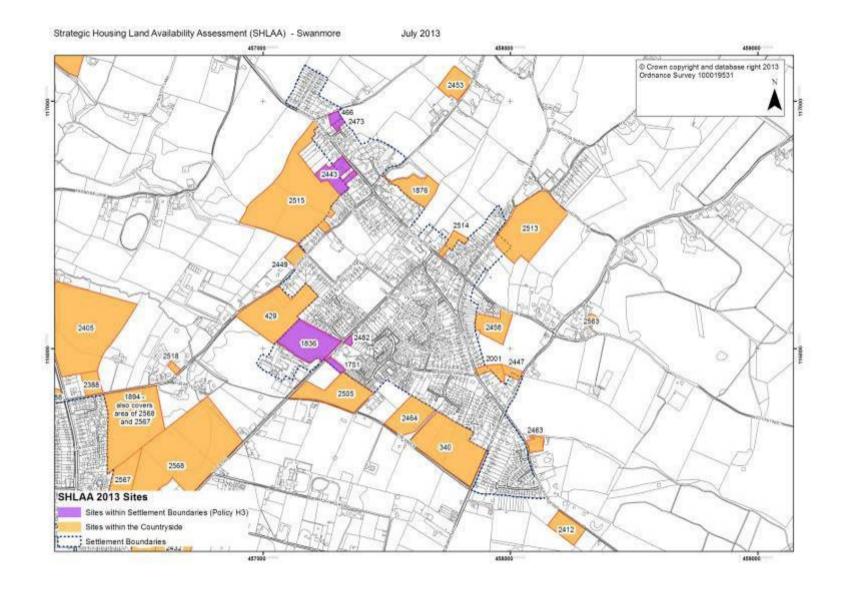

# **List of Maps**

Please note: only maps with changes have been included in this section.

| Sites within policy H3 settlements | Page number                  |
|------------------------------------|------------------------------|
| Bishops Waltham.                   | 11                           |
| Cheriton                           | 12                           |
| Colden Common                      | 13                           |
| Corhampton And Meonstoke           | 14                           |
| Denmead                            | 15                           |
| Droxford                           | No Change – map not included |
| Hambledon                          | No Change – map not included |
| Hursley                            | No Change – map not included |
| Itchen Abbas                       | 16                           |
| Kings Worthy                       | 17                           |
| Knowle                             | No Change – map not included |
| Littleton                          | 18                           |
| Micheldever                        | 19                           |
| Micheldever Station                | No Change – map not included |
| New Alresford                      | 20                           |
| Old Alresford                      | No Change – map not included |
| Otterbourne                        | 21                           |
| South Wonston                      | No Change – map not included |
| Sparsholt                          | No Change – map not included |
| Sutton Scotney                     | No Change – map not included |
| Swanmore                           | 22                           |
| Twyford                            | No Change – map not included |
| Waltham Chase                      | 23                           |
| West Meon.                         | No Change – map not included |
| Whiteley                           | 24                           |
| Wickham .                          | 25                           |
| Winchester North West.             | 26                           |
| Winchester North .                 | 27                           |
| Winchester North East.             | 28                           |
| Winchester South West.             | 29                           |
| Winchester South East.             | 30                           |
| Sites In Other Settlements         |                              |
| Bishops Sutton .                   | No Change – map not included |
| Botley And Curbridge               | No Change – map not included |
| Curbridge and Whiteley North.      | 31                           |
| Curdridge.                         | No Change – map not included |
| Durley .                           | No Change – map not included |
| North Boarhunt .                   | No Change – map not included |
| Northington .                      | No Change – map not included |
| Portsdown .                        | No Change – map not included |
| Purbrook .                         | No Change – map not included |
|                                    |                              |