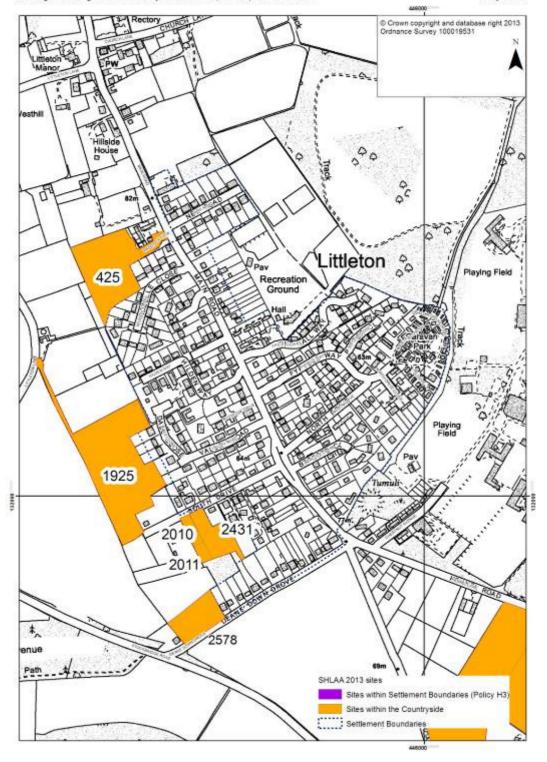

# **List of Maps**

Please note: only maps with changes have been included in this section.

| Sites within policy H3 settlements | Page number                  |
|------------------------------------|------------------------------|
| Bishops Waltham.                   | 11                           |
| Cheriton                           | 12                           |
| Colden Common                      | 13                           |
| Corhampton And Meonstoke           | 14                           |
| Denmead                            | 15                           |
| Droxford                           | No Change – map not included |
| Hambledon                          | No Change – map not included |
| Hursley                            | No Change – map not included |
| Itchen Abbas                       | 16                           |
| Kings Worthy                       | 17                           |
| Knowle                             | No Change – map not included |
| Littleton                          | 18                           |
| Micheldever                        | 19                           |
| Micheldever Station                | No Change – map not included |
| New Alresford                      | 20                           |
| Old Alresford                      | No Change – map not included |
| Otterbourne                        | 21                           |
| South Wonston                      | No Change – map not included |
| Sparsholt                          | No Change – map not included |
| Sutton Scotney                     | No Change – map not included |
| Swanmore                           | 22                           |
| Twyford                            | No Change – map not included |
| Waltham Chase                      | 23                           |
| West Meon.                         | No Change – map not included |
| Whiteley                           | 24                           |
| Wickham .                          | 25                           |
| Winchester North West.             | 26                           |
| Winchester North .                 | 27                           |
| Winchester North East.             | 28                           |
| Winchester South West.             | 29                           |
| Winchester South East.             | 30                           |
| Sites In Other Settlements         |                              |
| Bishops Sutton .                   | No Change – map not included |
| Botley And Curbridge               | No Change – map not included |
| Curbridge and Whiteley North.      | 31                           |
| Curdridge.                         | No Change – map not included |
| Durley .                           | No Change – map not included |
| North Boarhunt .                   | No Change – map not included |
| Northington .                      | No Change – map not included |
| Portsdown .                        | No Change – map not included |
| Purbrook .                         | No Change – map not included |
|                                    |                              |