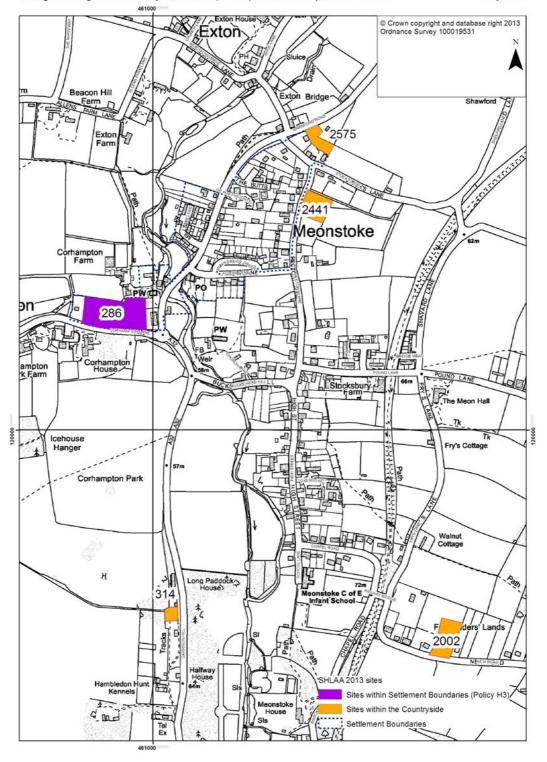

# **List of Maps**

Please note: only maps with changes have been included in this section.

| Sites within policy H3 settlements | Page number                  |
|------------------------------------|------------------------------|
| Bishops Waltham.                   | 11                           |
| Cheriton                           | 12                           |
| Colden Common                      | 13                           |
| Corhampton And Meonstoke           | 14                           |
| Denmead                            | 15                           |
| Droxford                           | No Change – map not included |
| Hambledon                          | No Change – map not included |
| Hursley                            | No Change – map not included |
| Itchen Abbas                       | 16                           |
| Kings Worthy                       | 17                           |
| Knowle                             | No Change – map not included |
| Littleton                          | 18                           |
| Micheldever                        | 19                           |
| Micheldever Station                | No Change – map not included |
| New Alresford                      | 20                           |
| Old Alresford                      | No Change – map not included |
| Otterbourne                        | 21                           |
| South Wonston                      | No Change – map not included |
| Sparsholt                          | No Change – map not included |
| Sutton Scotney                     | No Change – map not included |
| Swanmore                           | 22                           |
| Twyford                            | No Change – map not included |
| Waltham Chase                      | 23                           |
| West Meon.                         | No Change – map not included |
| Whiteley                           | 24                           |
| Wickham .                          | 25                           |
| Winchester North West.             | 26                           |
| Winchester North .                 | 27                           |
| Winchester North East.             | 28                           |
| Winchester South West.             | 29                           |
| Winchester South East.             | 30                           |
| Sites In Other Settlements         |                              |
| Bishops Sutton .                   | No Change – map not included |
| Botley And Curbridge               | No Change – map not included |
| Curbridge and Whiteley North.      | 31                           |
| Curdridge.                         | No Change – map not included |
| Durley .                           | No Change – map not included |
| North Boarhunt .                   | No Change – map not included |
| Northington .                      | No Change – map not included |
| Portsdown .                        | No Change – map not included |
| Purbrook .                         | No Change – map not included |
|                                    |                              |