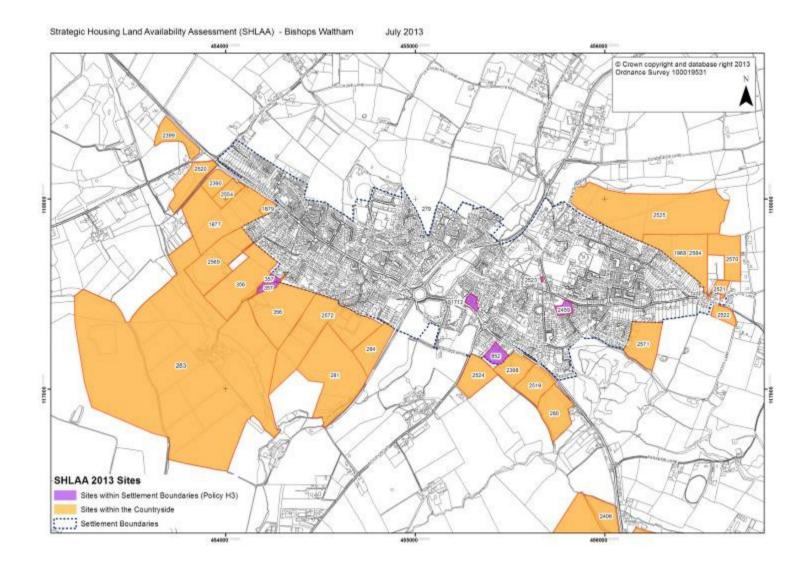

# **List of Maps**

Please note: only maps with changes have been included in this section.

| Sites within policy H3 settlements | Page number                  |
|------------------------------------|------------------------------|
| Bishops Waltham.                   | 11                           |
| Cheriton                           | 12                           |
| Colden Common                      | 13                           |
| Corhampton And Meonstoke           | 14                           |
| Denmead                            | 15                           |
| Droxford                           | No Change – map not included |
| Hambledon                          | No Change – map not included |
| Hursley                            | No Change – map not included |
| Itchen Abbas                       | 16                           |
| Kings Worthy                       | 17                           |
| Knowle                             | No Change – map not included |
| Littleton                          | 18                           |
| Micheldever                        | 19                           |
| Micheldever Station                | No Change – map not included |
| New Alresford                      | 20                           |
| Old Alresford                      | No Change – map not included |
| Otterbourne                        | 21                           |
| South Wonston                      | No Change – map not included |
| Sparsholt                          | No Change – map not included |
| Sutton Scotney                     | No Change – map not included |
| Swanmore                           | 22                           |
| Twyford                            | No Change – map not included |
| Waltham Chase                      | 23                           |
| West Meon.                         | No Change – map not included |
| Whiteley                           | 24                           |
| Wickham .                          | 25                           |
| Winchester North West.             | 26                           |
| Winchester North .                 | 27                           |
| Winchester North East.             | 28                           |
| Winchester South West.             | 29                           |
| Winchester South East.             | 30                           |
| Sites In Other Settlements         |                              |
| Bishops Sutton .                   | No Change – map not included |
| Botley And Curbridge               | No Change – map not included |
| Curbridge and Whiteley North.      | 31                           |
| Curdridge.                         | No Change – map not included |
| Durley .                           | No Change – map not included |
| North Boarhunt .                   | No Change – map not included |
| Northington .                      | No Change – map not included |
| Portsdown .                        | No Change – map not included |
| Purbrook .                         | No Change – map not included |
|                                    |                              |