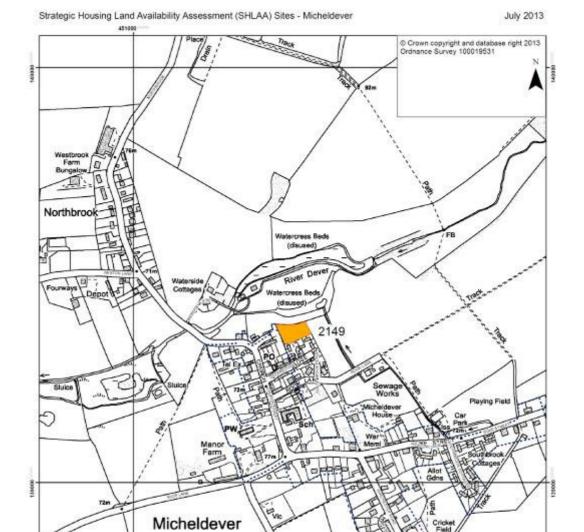

# **List of Maps**

Please note: only maps with changes have been included in this section.

| Sites within policy H3 settlements | Page number                  |
|------------------------------------|------------------------------|
| Bishops Waltham.                   | 11                           |
| Cheriton                           | 12                           |
| Colden Common                      | 13                           |
| Corhampton And Meonstoke           | 14                           |
| Denmead                            | 15                           |
| Droxford                           | No Change – map not included |
| Hambledon                          | No Change – map not included |
| Hursley                            | No Change – map not included |
| Itchen Abbas                       | 16                           |
| Kings Worthy                       | 17                           |
| Knowle                             | No Change – map not included |
| Littleton                          | 18                           |
| Micheldever                        | 19                           |
| Micheldever Station                | No Change – map not included |
| New Alresford                      | 20                           |
| Old Alresford                      | No Change – map not included |
| Otterbourne                        | 21                           |
| South Wonston                      | No Change – map not included |
| Sparsholt                          | No Change – map not included |
| Sutton Scotney                     | No Change – map not included |
| Swanmore                           | 22                           |
| Twyford                            | No Change – map not included |
| Waltham Chase                      | 23                           |
| West Meon.                         | No Change – map not included |
| Whiteley                           | 24                           |
| Wickham .                          | 25                           |
| Winchester North West.             | 26                           |
| Winchester North .                 | 27                           |
| Winchester North East.             | 28                           |
| Winchester South West.             | 29                           |
| Winchester South East.             | 30                           |
| Sites In Other Settlements         |                              |
| Bishops Sutton .                   | No Change – map not included |
| Botley And Curbridge               | No Change – map not included |
| Curbridge and Whiteley North.      | 31                           |
| Curdridge.                         | No Change – map not included |
| Durley .                           | No Change – map not included |
| North Boarhunt .                   | No Change – map not included |
| Northington .                      | No Change – map not included |
| Portsdown .                        | No Change – map not included |
| Purbrook .                         | No Change – map not included |
|                                    |                              |