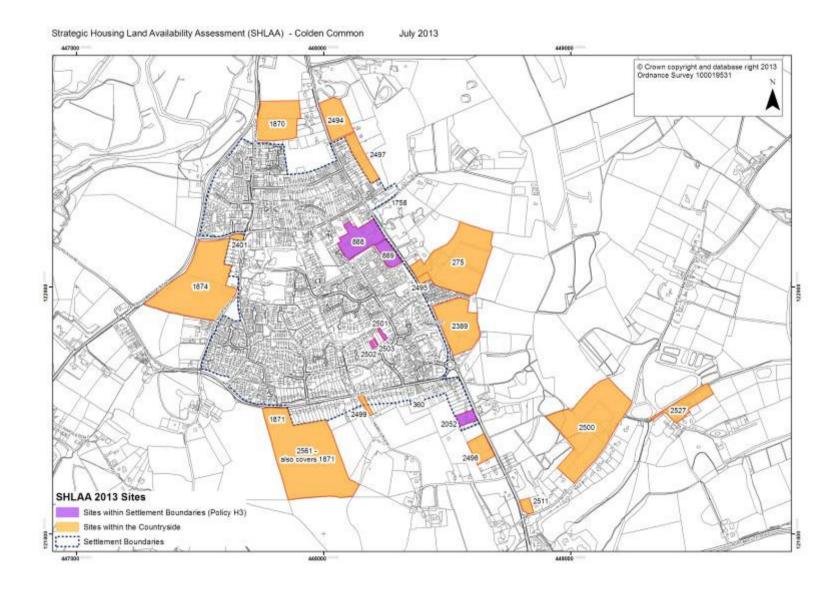

# **List of Maps**

Please note: only maps with changes have been included in this section.

| Sites within policy H3 settlements | Page number                  |
|------------------------------------|------------------------------|
| Bishops Waltham.                   | 11                           |
| Cheriton                           | 12                           |
| Colden Common                      | 13                           |
| Corhampton And Meonstoke           | 14                           |
| Denmead                            | 15                           |
| Droxford                           | No Change – map not included |
| Hambledon                          | No Change – map not included |
| Hursley                            | No Change – map not included |
| Itchen Abbas                       | 16                           |
| Kings Worthy                       | 17                           |
| Knowle                             | No Change – map not included |
| Littleton                          | 18                           |
| Micheldever                        | 19                           |
| Micheldever Station                | No Change – map not included |
| New Alresford                      | 20                           |
| Old Alresford                      | No Change – map not included |
| Otterbourne                        | 21                           |
| South Wonston                      | No Change – map not included |
| Sparsholt                          | No Change – map not included |
| Sutton Scotney                     | No Change – map not included |
| Swanmore                           | 22                           |
| Twyford                            | No Change – map not included |
| Waltham Chase                      | 23                           |
| West Meon.                         | No Change – map not included |
| Whiteley                           | 24                           |
| Wickham .                          | 25                           |
| Winchester North West.             | 26                           |
| Winchester North .                 | 27                           |
| Winchester North East.             | 28                           |
| Winchester South West.             | 29                           |
| Winchester South East.             | 30                           |
| Sites In Other Settlements         |                              |
| Bishops Sutton .                   | No Change – map not included |
| Botley And Curbridge               | No Change – map not included |
| Curbridge and Whiteley North.      | 31                           |
| Curdridge.                         | No Change – map not included |
| Durley .                           | No Change – map not included |
| North Boarhunt .                   | No Change – map not included |
| Northington .                      | No Change – map not included |
| Portsdown .                        | No Change – map not included |
| Purbrook .                         | No Change – map not included |
|                                    |                              |