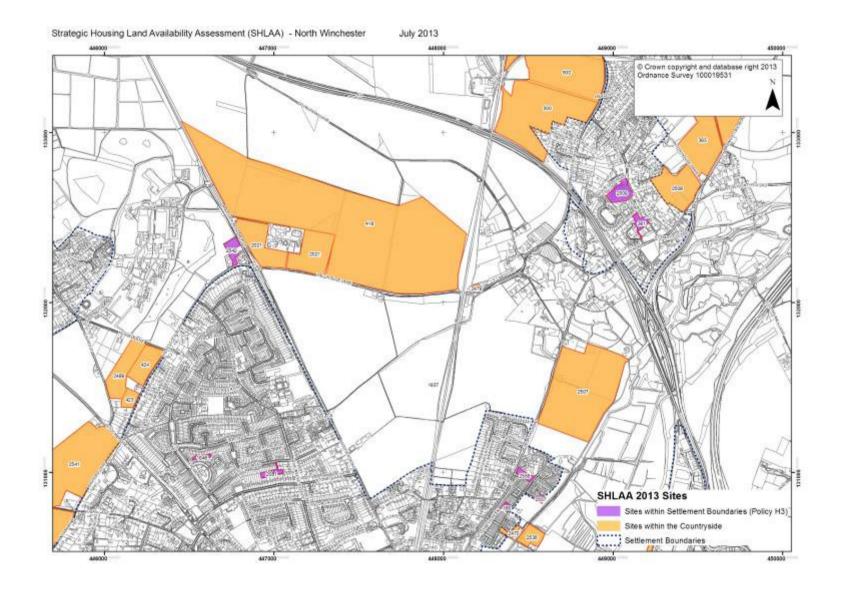

# **List of Maps**

Please note: only maps with changes have been included in this section.

| Sites within policy H3 settlements | Page number                  |
|------------------------------------|------------------------------|
| Bishops Waltham.                   | 11                           |
| Cheriton                           | 12                           |
| Colden Common                      | 13                           |
| Corhampton And Meonstoke           | 14                           |
| Denmead                            | 15                           |
| Droxford                           | No Change – map not included |
| Hambledon                          | No Change – map not included |
| Hursley                            | No Change – map not included |
| Itchen Abbas                       | 16                           |
| Kings Worthy                       | 17                           |
| Knowle                             | No Change – map not included |
| Littleton                          | 18                           |
| Micheldever                        | 19                           |
| Micheldever Station                | No Change – map not included |
| New Alresford                      | 20                           |
| Old Alresford                      | No Change – map not included |
| Otterbourne                        | 21                           |
| South Wonston                      | No Change – map not included |
| Sparsholt                          | No Change – map not included |
| Sutton Scotney                     | No Change – map not included |
| Swanmore                           | 22                           |
| Twyford                            | No Change – map not included |
| Waltham Chase                      | 23                           |
| West Meon.                         | No Change – map not included |
| Whiteley                           | 24                           |
| Wickham .                          | 25                           |
| Winchester North West.             | 26                           |
| Winchester North .                 | 27                           |
| Winchester North East.             | 28                           |
| Winchester South West.             | 29                           |
| Winchester South East.             | 30                           |
| Sites In Other Settlements         |                              |
| Bishops Sutton .                   | No Change – map not included |
| Botley And Curbridge               | No Change – map not included |
| Curbridge and Whiteley North.      | 31                           |
| Curdridge.                         | No Change – map not included |
| Durley .                           | No Change – map not included |
| North Boarhunt .                   | No Change – map not included |
| Northington .                      | No Change – map not included |
| Portsdown .                        | No Change – map not included |
| Purbrook .                         | No Change – map not included |
|                                    |                              |