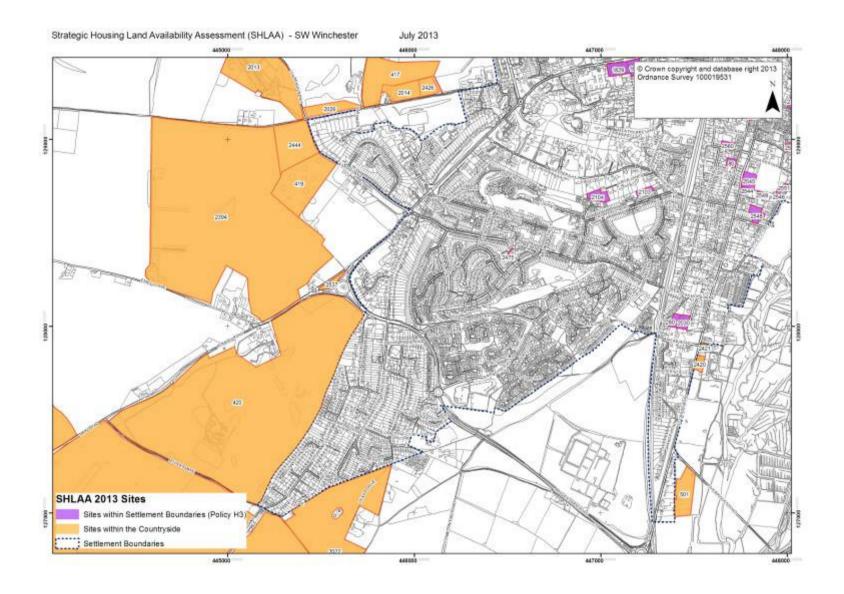

# **List of Maps**

Please note: only maps with changes have been included in this section.

| Sites within policy H3 settlements | Page number                  |
|------------------------------------|------------------------------|
| Bishops Waltham.                   | 11                           |
| Cheriton                           | 12                           |
| Colden Common                      | 13                           |
| Corhampton And Meonstoke           | 14                           |
| Denmead                            | 15                           |
| Droxford                           | No Change – map not included |
| Hambledon                          | No Change – map not included |
| Hursley                            | No Change – map not included |
| Itchen Abbas                       | 16                           |
| Kings Worthy                       | 17                           |
| Knowle                             | No Change – map not included |
| Littleton                          | 18                           |
| Micheldever                        | 19                           |
| Micheldever Station                | No Change – map not included |
| New Alresford                      | 20                           |
| Old Alresford                      | No Change – map not included |
| Otterbourne                        | 21                           |
| South Wonston                      | No Change – map not included |
| Sparsholt                          | No Change – map not included |
| Sutton Scotney                     | No Change – map not included |
| Swanmore                           | 22                           |
| Twyford                            | No Change – map not included |
| Waltham Chase                      | 23                           |
| West Meon.                         | No Change – map not included |
| Whiteley                           | 24                           |
| Wickham .                          | 25                           |
| Winchester North West.             | 26                           |
| Winchester North .                 | 27                           |
| Winchester North East.             | 28                           |
| Winchester South West.             | 29                           |
| Winchester South East.             | 30                           |
| Sites In Other Settlements         |                              |
| Bishops Sutton .                   | No Change – map not included |
| Botley And Curbridge               | No Change – map not included |
| Curbridge and Whiteley North.      | 31                           |
| Curdridge.                         | No Change – map not included |
| Durley .                           | No Change – map not included |
| North Boarhunt .                   | No Change – map not included |
| Northington .                      | No Change – map not included |
| Portsdown .                        | No Change – map not included |
| Purbrook .                         | No Change – map not included |
|                                    |                              |