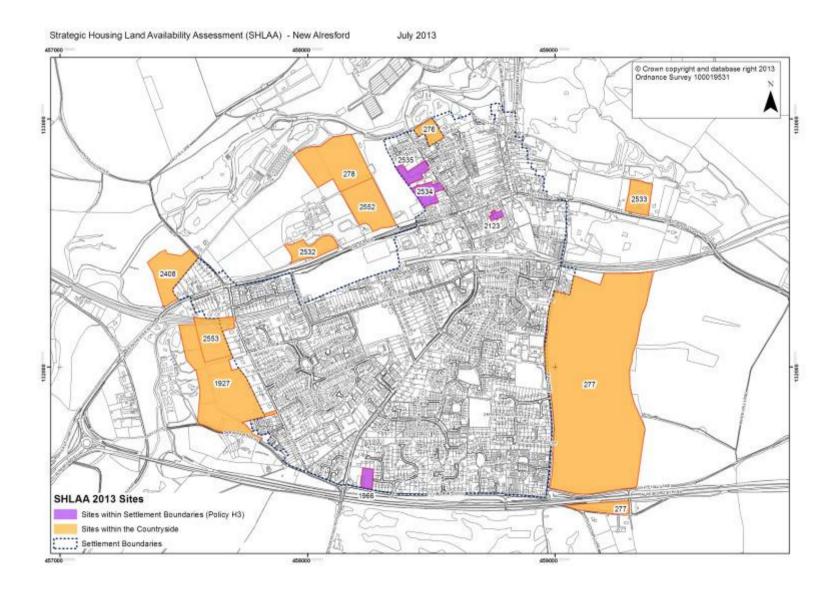

# **List of Maps**

Please note: only maps with changes have been included in this section.

| Sites within policy H3 settlements | Page number                  |
|------------------------------------|------------------------------|
| Bishops Waltham.                   | 11                           |
| Cheriton                           | 12                           |
| Colden Common                      | 13                           |
| Corhampton And Meonstoke           | 14                           |
| Denmead                            | 15                           |
| Droxford                           | No Change – map not included |
| Hambledon                          | No Change – map not included |
| Hursley                            | No Change – map not included |
| Itchen Abbas                       | 16                           |
| Kings Worthy                       | 17                           |
| Knowle                             | No Change – map not included |
| Littleton                          | 18                           |
| Micheldever                        | 19                           |
| Micheldever Station                | No Change – map not included |
| New Alresford                      | 20                           |
| Old Alresford                      | No Change – map not included |
| Otterbourne                        | 21                           |
| South Wonston                      | No Change – map not included |
| Sparsholt                          | No Change – map not included |
| Sutton Scotney                     | No Change – map not included |
| Swanmore                           | 22                           |
| Twyford                            | No Change – map not included |
| Waltham Chase                      | 23                           |
| West Meon.                         | No Change – map not included |
| Whiteley                           | 24                           |
| Wickham .                          | 25                           |
| Winchester North West.             | 26                           |
| Winchester North .                 | 27                           |
| Winchester North East.             | 28                           |
| Winchester South West.             | 29                           |
| Winchester South East.             | 30                           |
| Sites In Other Settlements         |                              |
| Bishops Sutton .                   | No Change – map not included |
| Botley And Curbridge               | No Change – map not included |
| Curbridge and Whiteley North.      | 31                           |
| Curdridge.                         | No Change – map not included |
| Durley .                           | No Change – map not included |
| North Boarhunt .                   | No Change – map not included |
| Northington .                      | No Change – map not included |
| Portsdown .                        | No Change – map not included |
| Purbrook .                         | No Change – map not included |
|                                    |                              |