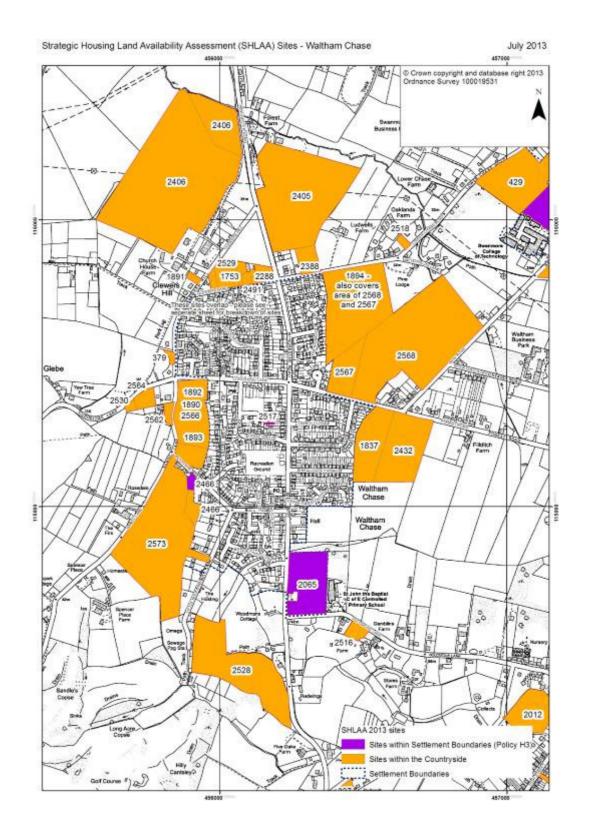

# **List of Maps**

Please note: only maps with changes have been included in this section.

| Sites within policy H3 settlements | Page number                  |
|------------------------------------|------------------------------|
| Bishops Waltham.                   | 11                           |
| Cheriton                           | 12                           |
| Colden Common                      | 13                           |
| Corhampton And Meonstoke           | 14                           |
| Denmead                            | 15                           |
| Droxford                           | No Change – map not included |
| Hambledon                          | No Change – map not included |
| Hursley                            | No Change – map not included |
| Itchen Abbas                       | 16                           |
| Kings Worthy                       | 17                           |
| Knowle                             | No Change – map not included |
| Littleton                          | 18                           |
| Micheldever                        | 19                           |
| Micheldever Station                | No Change – map not included |
| New Alresford                      | 20                           |
| Old Alresford                      | No Change – map not included |
| Otterbourne                        | 21                           |
| South Wonston                      | No Change – map not included |
| Sparsholt                          | No Change – map not included |
| Sutton Scotney                     | No Change – map not included |
| Swanmore                           | 22                           |
| Twyford                            | No Change – map not included |
| Waltham Chase                      | 23                           |
| West Meon.                         | No Change – map not included |
| Whiteley                           | 24                           |
| Wickham .                          | 25                           |
| Winchester North West.             | 26                           |
| Winchester North .                 | 27                           |
| Winchester North East.             | 28                           |
| Winchester South West.             | 29                           |
| Winchester South East.             | 30                           |
| Sites In Other Settlements         |                              |
| Bishops Sutton .                   | No Change – map not included |
| Botley And Curbridge               | No Change – map not included |
| Curbridge and Whiteley North.      | 31                           |
| Curdridge.                         | No Change – map not included |
| Durley .                           | No Change – map not included |
| North Boarhunt .                   | No Change – map not included |
| Northington .                      | No Change – map not included |
| Portsdown .                        | No Change – map not included |
| Purbrook .                         | No Change – map not included |
|                                    |                              |