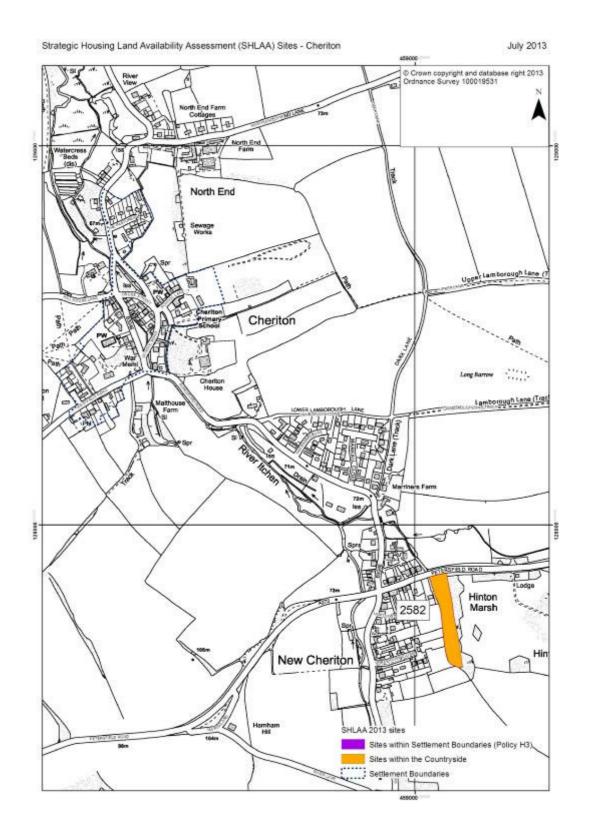

# **List of Maps**

Please note: only maps with changes have been included in this section.

| Sites within policy H3 settlements | Page number                  |
|------------------------------------|------------------------------|
| Bishops Waltham.                   | 11                           |
| Cheriton                           | 12                           |
| Colden Common                      | 13                           |
| Corhampton And Meonstoke           | 14                           |
| Denmead                            | 15                           |
| Droxford                           | No Change – map not included |
| Hambledon                          | No Change – map not included |
| Hursley                            | No Change – map not included |
| Itchen Abbas                       | 16                           |
| Kings Worthy                       | 17                           |
| Knowle                             | No Change – map not included |
| Littleton                          | 18                           |
| Micheldever                        | 19                           |
| Micheldever Station                | No Change – map not included |
| New Alresford                      | 20                           |
| Old Alresford                      | No Change – map not included |
| Otterbourne                        | 21                           |
| South Wonston                      | No Change – map not included |
| Sparsholt                          | No Change – map not included |
| Sutton Scotney                     | No Change – map not included |
| Swanmore                           | 22                           |
| Twyford                            | No Change – map not included |
| Waltham Chase                      | 23                           |
| West Meon.                         | No Change – map not included |
| Whiteley                           | 24                           |
| Wickham .                          | 25                           |
| Winchester North West.             | 26                           |
| Winchester North .                 | 27                           |
| Winchester North East.             | 28                           |
| Winchester South West.             | 29                           |
| Winchester South East.             | 30                           |
| Sites In Other Settlements         |                              |
| Bishops Sutton .                   | No Change – map not included |
| Botley And Curbridge               | No Change – map not included |
| Curbridge and Whiteley North.      | 31                           |
| Curdridge.                         | No Change – map not included |
| Durley .                           | No Change – map not included |
| North Boarhunt .                   | No Change – map not included |
| Northington .                      | No Change – map not included |
| Portsdown .                        | No Change – map not included |
| Purbrook .                         | No Change – map not included |
|                                    |                              |