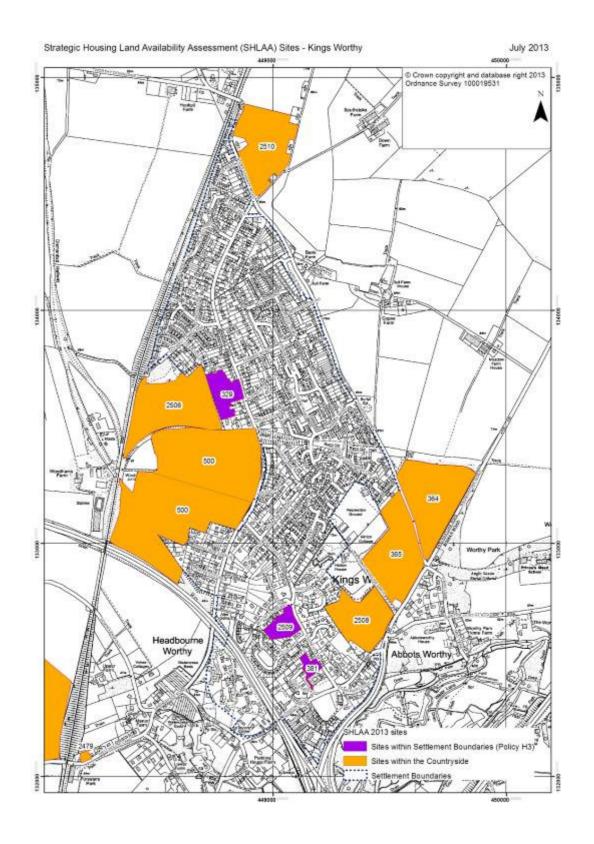

# **List of Maps**

Please note: only maps with changes have been included in this section.

| Sites within policy H3 settlements | Page number                  |
|------------------------------------|------------------------------|
| Bishops Waltham.                   | 11                           |
| Cheriton                           | 12                           |
| Colden Common                      | 13                           |
| Corhampton And Meonstoke           | 14                           |
| Denmead                            | 15                           |
| Droxford                           | No Change – map not included |
| Hambledon                          | No Change – map not included |
| Hursley                            | No Change – map not included |
| Itchen Abbas                       | 16                           |
| Kings Worthy                       | 17                           |
| Knowle                             | No Change – map not included |
| Littleton                          | 18                           |
| Micheldever                        | 19                           |
| Micheldever Station                | No Change – map not included |
| New Alresford                      | 20                           |
| Old Alresford                      | No Change – map not included |
| Otterbourne                        | 21                           |
| South Wonston                      | No Change – map not included |
| Sparsholt                          | No Change – map not included |
| Sutton Scotney                     | No Change – map not included |
| Swanmore                           | 22                           |
| Twyford                            | No Change – map not included |
| Waltham Chase                      | 23                           |
| West Meon.                         | No Change – map not included |
| Whiteley                           | 24                           |
| Wickham .                          | 25                           |
| Winchester North West.             | 26                           |
| Winchester North .                 | 27                           |
| Winchester North East.             | 28                           |
| Winchester South West.             | 29                           |
| Winchester South East.             | 30                           |
| Sites In Other Settlements         |                              |
| Bishops Sutton .                   | No Change – map not included |
| Botley And Curbridge               | No Change – map not included |
| Curbridge and Whiteley North.      | 31                           |
| Curdridge.                         | No Change – map not included |
| Durley .                           | No Change – map not included |
| North Boarhunt .                   | No Change – map not included |
| Northington .                      | No Change – map not included |
| Portsdown .                        | No Change – map not included |
| Purbrook .                         | No Change – map not included |
|                                    |                              |