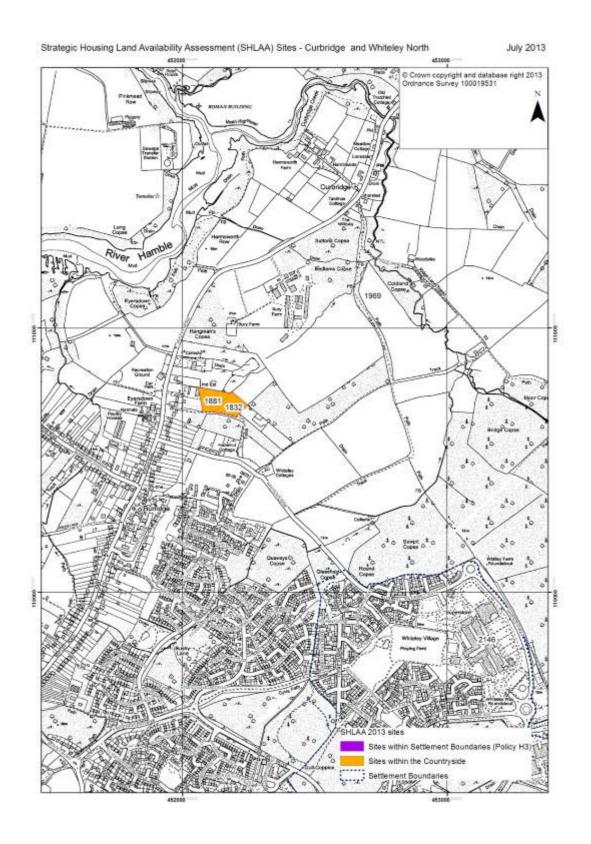

# **List of Maps**

Please note: only maps with changes have been included in this section.

| Sites within policy H3 settlements | Page number                  |
|------------------------------------|------------------------------|
| Bishops Waltham.                   | 11                           |
| Cheriton                           | 12                           |
| Colden Common                      | 13                           |
| Corhampton And Meonstoke           | 14                           |
| Denmead                            | 15                           |
| Droxford                           | No Change – map not included |
| Hambledon                          | No Change – map not included |
| Hursley                            | No Change – map not included |
| Itchen Abbas                       | 16                           |
| Kings Worthy                       | 17                           |
| Knowle                             | No Change – map not included |
| Littleton                          | 18                           |
| Micheldever                        | 19                           |
| Micheldever Station                | No Change – map not included |
| New Alresford                      | 20                           |
| Old Alresford                      | No Change – map not included |
| Otterbourne                        | 21                           |
| South Wonston                      | No Change – map not included |
| Sparsholt                          | No Change – map not included |
| Sutton Scotney                     | No Change – map not included |
| Swanmore                           | 22                           |
| Twyford                            | No Change – map not included |
| Waltham Chase                      | 23                           |
| West Meon.                         | No Change – map not included |
| Whiteley                           | 24                           |
| Wickham .                          | 25                           |
| Winchester North West.             | 26                           |
| Winchester North .                 | 27                           |
| Winchester North East.             | 28                           |
| Winchester South West.             | 29                           |
| Winchester South East.             | 30                           |
| Sites In Other Settlements         |                              |
| Bishops Sutton .                   | No Change – map not included |
| Botley And Curbridge               | No Change – map not included |
| Curbridge and Whiteley North.      | 31                           |
| Curdridge.                         | No Change – map not included |
| Durley .                           | No Change – map not included |
| North Boarhunt .                   | No Change – map not included |
| Northington .                      | No Change – map not included |
| Portsdown .                        | No Change – map not included |
| Purbrook .                         | No Change – map not included |
|                                    |                              |

Shedfield And Shirrell Heath. 32
Soberton Heath . No Change – map not included
Warnford . No Change – map not included
Wickham Common . No Change – map not included
Wonston 33

July 2013

SHLAA 2013 sites

Sites within Settlement Boundaries (Policy H3)

Sites within the Countryside Settlement Boundaries

W