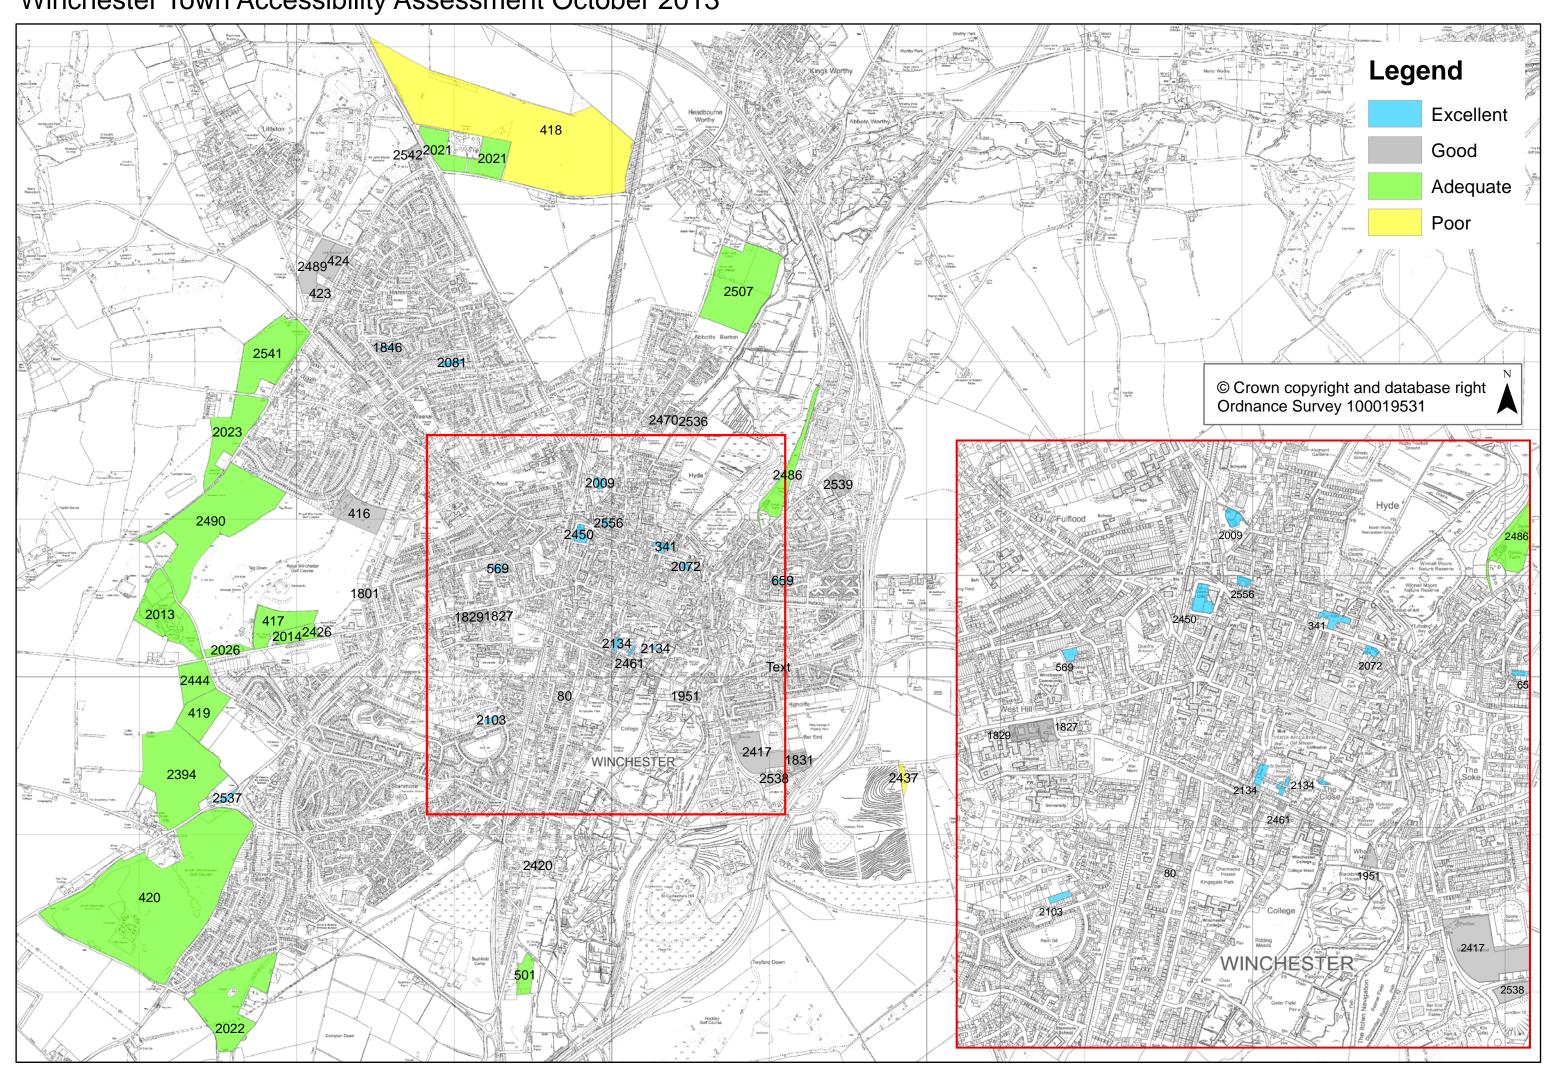

#### WINCHESTER TOWN

The purpose of this note is to provide a brief explanation of the Transport Assessment work that has been carried out as part of the Winchester District Local Plan Part 2 housing site assessments for sites in Winchester Town.

The key piece of information on each site is the overall 'Accessibility' rating. It should be noted that in the case of Winchester Town, where there is a plethora of sites it was not appropriate to carry out a 'Site Assessment – Transport' Sheet for each site, as was carried out for other settlements in the district, but the assessment was a simpler approach in that only an overall 'Accessibility Assessment' was carried out as discussed below. This approach is slightly different to that used for the remainder of the district, which had more detailed site assessments carried out looking at pedestrian and cycle opportunities. It was considered that such an approach was not required in Winchester town where all sites would benefit from a very similar level of local facilities, but it was the distance or proximity that would more likely affect travel choice.

## 'Accessibility' rating – Sites proximity to a range of facilities and services

All of the sites have been assessed to give an overall 'Accessibility' rating in order to help guide the most appropriate sites for development. This is to indicate the relative grade of 'Accessibility' in one of four distance categories for access to a range of services; Public transport, Local shops & services and Primary school education facilities.

#### The overall 'ACCESSIBILITY' rating bands are –

0-400m Excellent 400-800m Good 800-1600m Adequate over 1600m Poor ACCESSIBILITY can be defined as the sites proximity (using average walk distances from the furthest section of the site being considered) to the whole range of services considered, i.e. public transport, local shops & services and Primary school education facilities.

## **WINCHESTER TOWN**

|      |                 | Publi                                    | Public Transport Local Shops & Services |                                          | Primary School       |                                          |                         |                      |                                                   |
|------|-----------------|------------------------------------------|-----------------------------------------|------------------------------------------|----------------------|------------------------------------------|-------------------------|----------------------|---------------------------------------------------|
| Sit  | e No & Location | Furthest<br>site<br>distance<br>(metres) | accessibility rating                    | Furthest<br>site<br>distance<br>(metres) | accessibility rating | Furthest<br>site<br>distance<br>(metres) | accessibility<br>rating | Average<br>Distances | Overall Accessibility Rating (as plotted on maps) |
| 80   | Winchester Town | 200                                      | EXCELLENT                               | 700                                      | GOOD                 | 900                                      | ADEQUATE                | 600                  | GOOD                                              |
| 166  | Winchester Town | 100                                      | EXCELLENT                               | 900                                      | ADEQUATE             | 1000                                     | ADEQUATE                | 667                  | GOOD                                              |
| 341  | Winchester Town | 100                                      | EXCELLENT                               | 300                                      | EXCELLENT            | 100                                      | EXCELLENT               | 167                  | EXCELLENT                                         |
| 416  | Winchester Town | 400                                      | EXCELLENT                               | 800                                      | GOOD                 | 500                                      | GOOD                    | 567                  | GOOD                                              |
| 417  | Winchester Town | 800                                      | ADEQUATE                                | 800                                      | GOOD                 | 1200                                     | ADEQUATE                | 933                  | ADEQUATE                                          |
| 418  | Winchester Town | 1400                                     | LIMITED                                 | 1600                                     | ADEQUATE             | 2100                                     | POOR                    | 1700                 | POOR                                              |
| 419  | Winchester Town | 900                                      | LIMITED                                 | 800                                      | GOOD                 | 1000                                     | ADEQUATE                | 900                  | ADEQUATE                                          |
| 420  | Winchester Town | 800                                      | ADEQUATE                                | 1200                                     | ADEQUATE             | 1600                                     | ADEQUATE                | 1200                 | ADEQUATE                                          |
| 423  | Winchester Town | 300                                      | EXCELLENT                               | 700                                      | GOOD                 | 500                                      | GOOD                    | 500                  | GOOD                                              |
| 424  | Winchester Town | 300                                      | EXCELLENT                               | 600                                      | GOOD                 | 400                                      | EXCELLENT               | 433                  | GOOD                                              |
| 501  | Winchester Town | 200                                      | EXCELLENT                               | 1800                                     | POOR                 | 1400                                     | ADEQUATE                | 1133                 | ADEQUATE                                          |
| 569  | Winchester Town | 200                                      | EXCELLENT                               | 400                                      | EXCELLENT            | 500                                      | GOOD                    | 367                  | EXCELLENT                                         |
| 659  | Winchester Town | 100                                      | EXCELLENT                               | 200                                      | EXCELLENT            | 200                                      | EXCELLENT               | 167                  | EXCELLENT                                         |
| 1801 | Winchester Town | 300                                      | EXCELLENT                               | 1000                                     | ADEQUATE             | 600                                      | GOOD                    | 633                  | GOOD                                              |
| 1827 | Winchester Town | 100                                      | EXCELLENT                               | 700                                      | GOOD                 | 700                                      | GOOD                    | 500                  | GOOD                                              |
| 1829 | Winchester Town | 100                                      | EXCELLENT                               | 800                                      | GOOD                 | 700                                      | GOOD                    | 533                  | GOOD                                              |
| 1831 | Winchester Town | 700                                      | ADEQUATE                                | 600                                      | GOOD                 | 1000                                     | ADEQUATE                | 767                  | GOOD                                              |
| 1846 | Winchester Town | 200                                      | EXCELLENT                               | 300                                      | EXCELLENT            | 300                                      | EXCELLENT               | 267                  | EXCELLENT                                         |
| 1950 | Winchester Town | 300                                      | EXCELLENT                               | 400                                      | EXCELLENT            | 600                                      | GOOD                    | 433                  | GOOD                                              |
| 1951 | Winchester Town | 300                                      | EXCELLENT                               | 400                                      | EXCELLENT            | 600                                      | GOOD                    | 433                  | GOOD                                              |
| 2009 | Winchester Town | 100                                      | EXCELLENT                               | 200                                      | EXCELLENT            | 500                                      | GOOD                    | 267                  | EXCELLENT                                         |
| 2013 | Winchester Town | 1700                                     | POOR                                    | 1400                                     | ADEQUATE             | 1600                                     | ADEQUATE                | 1567                 | ADEQUATE                                          |
| 2014 | Winchester Town | 700                                      | ADEQUATE                                | 700                                      | GOOD                 | 1100                                     | ADEQUATE                | 833                  | ADEQUATE                                          |
| 2021 | Winchester Town | 500                                      | ADEQUATE                                | 900                                      | ADEQUATE             | 1300                                     | ADEQUATE                | 900                  | ADEQUATE                                          |
| 2022 | Winchester Town | 1100                                     | LIMITED                                 | 1100                                     | ADEQUATE             | 800                                      | GOOD                    | 1000                 | ADEQUATE                                          |
| 2023 | Winchester Town | 500                                      | ADEQUATE                                | 1400                                     | ADEQUATE             | 1600                                     | ADEQUATE                | 1167                 | ADEQUATE                                          |
| 2026 | Winchester Town | 1100                                     | LIMITED                                 | 900                                      | ADEQUATE             | 1200                                     | ADEQUATE                | 1067                 | ADEQUATE                                          |
| 2030 | Winchester Town | 200                                      | EXCELLENT                               | 700                                      | GOOD                 | 300                                      | EXCELLENT               | 400                  | EXCELLENT                                         |
| 2072 | Winchester Town | 100                                      | EXCELLENT                               | 300                                      | EXCELLENT            | 300                                      | EXCELLENT               | 233                  | EXCELLENT                                         |
| 2081 | Winchester Town | 200                                      | EXCELLENT                               | 400                                      | EXCELLENT            | 300                                      | EXCELLENT               | 300                  | EXCELLENT                                         |
| 2103 | Winchester Town | 100                                      | EXCELLENT                               | 100                                      | EXCELLENT            | 500                                      | GOOD                    | 233                  | EXCELLENT                                         |
| 2104 | Winchester Town | 200                                      | EXCELLENT                               | 200                                      | EXCELLENT            | 600                                      | GOOD                    | 333                  | EXCELLENT                                         |
| 2134 | Winchester Town | 200                                      | EXCELLENT                               | 300                                      | EXCELLENT            | 700                                      | GOOD                    | 400                  | EXCELLENT                                         |
| 2280 | Winchester Town | 200                                      | EXCELLENT                               | 700                                      | GOOD                 | 300                                      | EXCELLENT               | 400                  | EXCELLENT                                         |
| 2394 | Winchester Town | 1200                                     | LIMITED                                 | 1800                                     | POOR                 | 1400                                     | ADEQUATE                | 1467                 | ADEQUATE                                          |
| 2417 | Winchester Town | 500                                      | ADEQUATE                                | 400                                      | EXCELLENT            | 800                                      | GOOD                    | 567                  | GOOD                                              |
| 2420 | Winchester Town | 100                                      | EXCELLENT                               | 1000                                     | ADEQUATE             | 600                                      | GOOD                    | 567                  | GOOD                                              |

# Winchester Town Accessibility Assessment October 2013