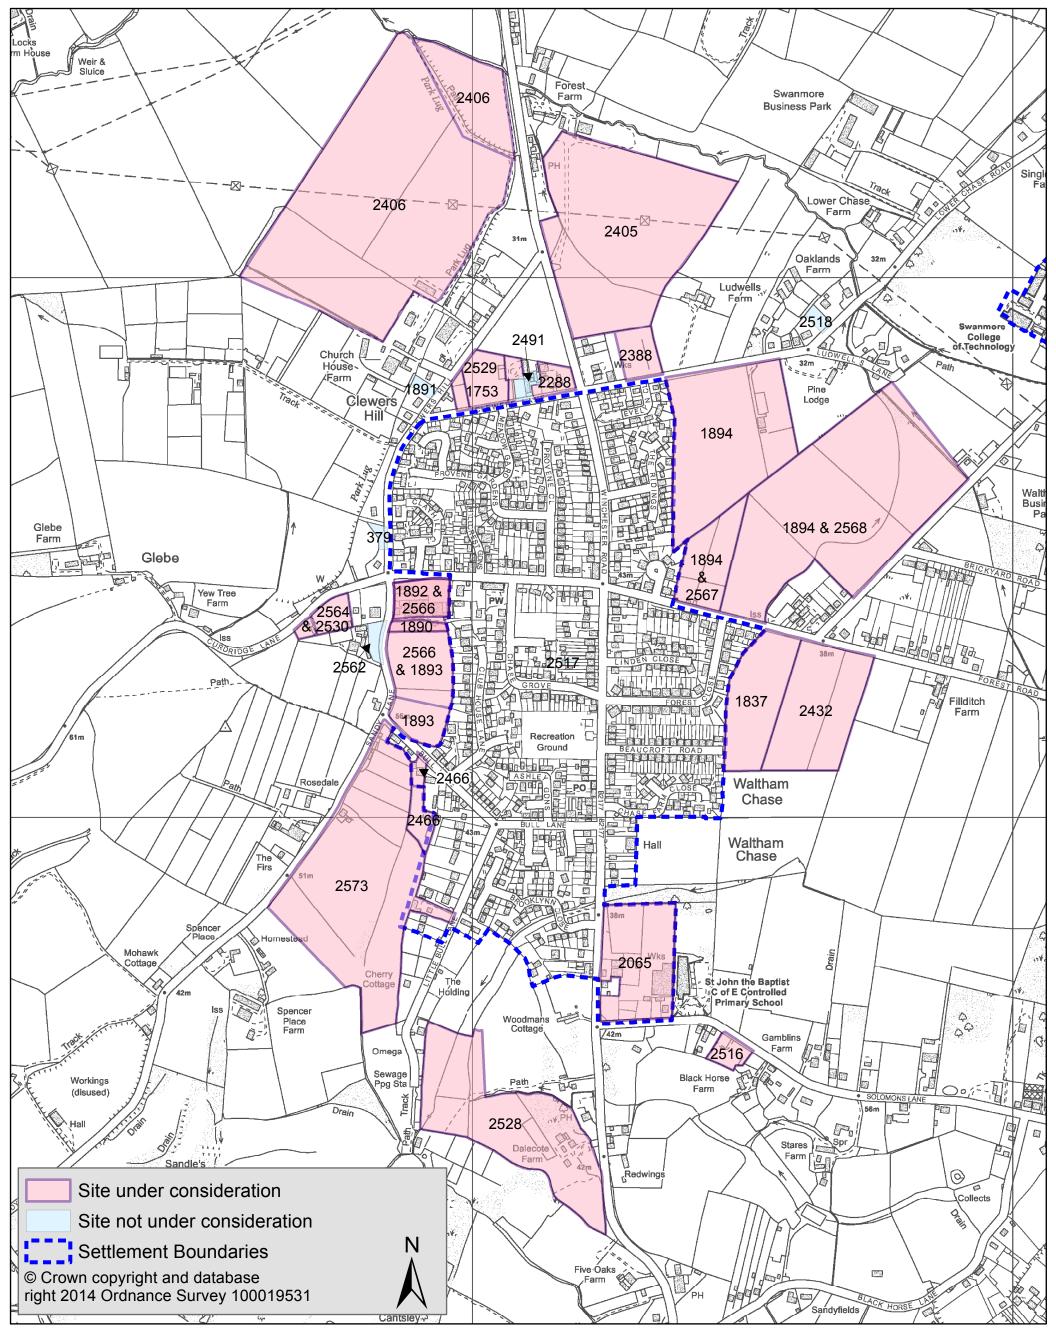

## Local Plan Part 2 Sites Submitted - Waltham Chase

Local Plan Part 2 Sites Submitted showing sites no longer under consideration for one or more of the following reasons

- Sites which are under 0.3 hectares;
- Sites within the current boundaries of settlements listed in policy MTRA 3 of the Local Plan Part 1 (these sites may be able to be brought forward for development/ redevelopment under current planning policy);
- Sites which are distant from the settlements of Winchester Town, New Alresford, Bishops Waltham, Kings Worthy, Colden Common, Swanmore, Waltham Chase, Wickham, or Denmead.
- Sites within the South Downs National Park (if the site is adjacent to one of the settlements listed above then Winchester City Council may approach the National Park if it is considered that the site is more suitable for allocation than alternative sites outside of the National Park). The other sites will be short-listed in due course to determine which should be allocated in Local Plan Part 2