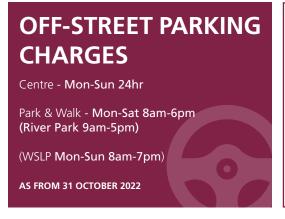

# **OFF-STREET PARKING CHARGES**

Centre - Mon-Sun 24hr

Park & Walk - Mon-Sat 8am-6pm (River Park 9am-5pm)

(WSLP Mon-Sun 8am-7pm)

AS FROM 31 OCTOBER 2022