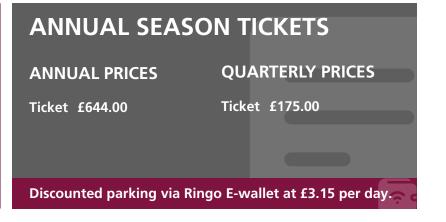

### ANNUAL SEASON TICKETS

**ANNUAL PRICES** 

|         |           | •       |         |
|---------|-----------|---------|---------|
| Group B | £3,128.00 | Group B | £850.00 |
| Group D | £1,343.00 | Group D | £365.00 |
| Group E | £644.00   | Group E | £175.00 |
| Group F | £275.00   | Group F | £75.00  |

**OUARTERLY PRICES**

#### **SEASON TICKETS**

**ANNUAL PRICES** 

| Group B | £3,128.00 | Group B | £850.00 |
|---------|-----------|---------|---------|
| Group D | £1,343.00 | Group D | £365.00 |
| Group E | £644.00   | Group E | £175.00 |
| Group F | £275.00   | Group F | £75.00  |