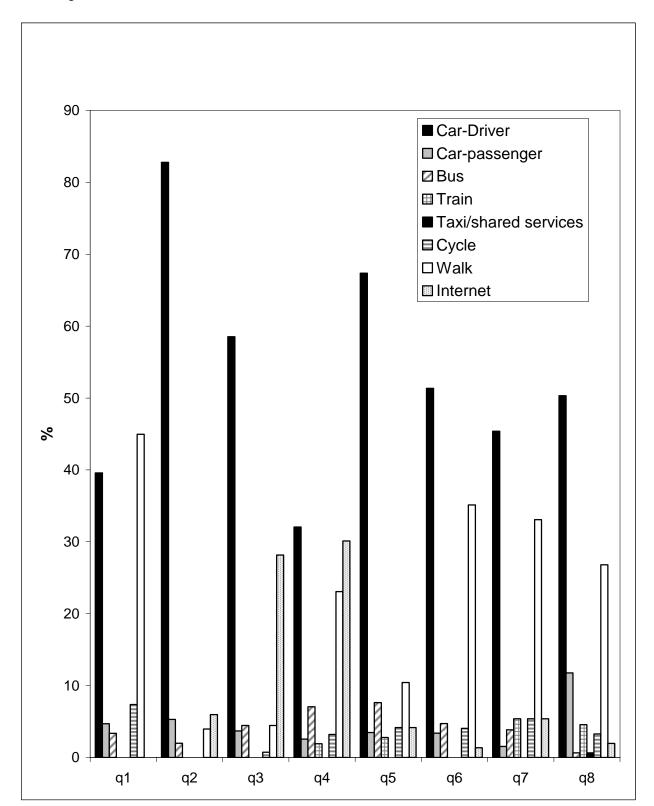

Figure 1 graph showing how participants from all events predominately travel to the various goods and services