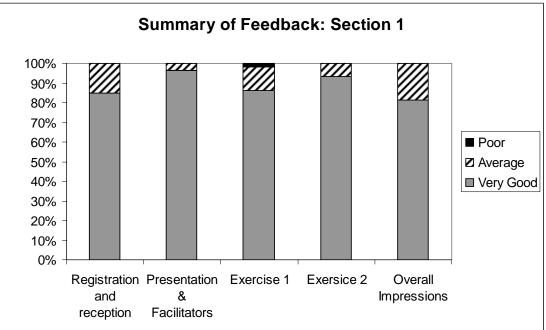

## **Appendix 6: Community Events: Feedback**

At the end of some of the community events participants were asked to complete a feedback form. As not all participants had the opportunity to give feedback the following results do not represent the opinions all those who attended.