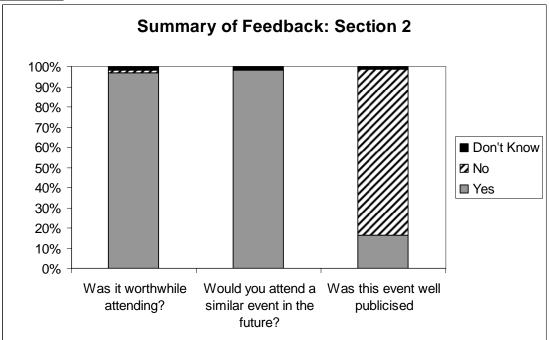

## **Appendix 6: Community Events: Feedback**

At the end of some of the community events participants were asked to complete a feedback form. As not all participants had the opportunity to give feedback the following results do not represent the opinions all those who attended.





## Section 2



## Section 3

How did you find out about this event?

|                                 | %  |
|---------------------------------|----|
| Posters/Leaflets                | 14 |
| Winchester City Council Website | 5  |
| Invitation letter               | 36 |
| Word of mouth                   | 21 |
| Other                           | 23 |

If 'other' please state by what means

- email
- husband,
- accidental,
- more by luck than anything else,
- working,
- church.
- Telephone call,
- Friends of the Earth
- Parish Council
- www.whiteleymatters.com
- Council email
- Winchester Trust,
- Stanmore Combined