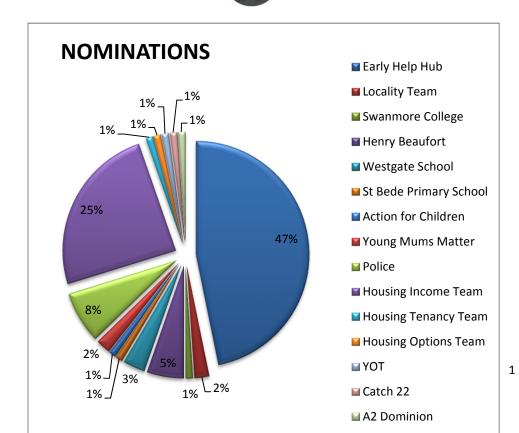

Employment and Risk of Financial exclusion

Local Performance Report- Phase 2

Nominated to Transform 10 Ste Families Nominated under the following Criteria

Children Who Need Help

Nominations From

Swanmore College

Early Help Hub

Locality Team

Henry Beaufort

Police

YOT

Catch 22

A2 Dominion

Westgate School

Action for Children

Young Mums Matter

Housing Income Team

Housing Tenancy Team

Housing Options Team

St Bede Primary School

Domestic Violence and Abuse

Families with Health Problems

16%

26%

51%

23%

70%

47%

2%

1%

5%

3%

1%

1%

2%

7%

24% 1%

1%

1%

1%

1%

100%

30

25

20

15