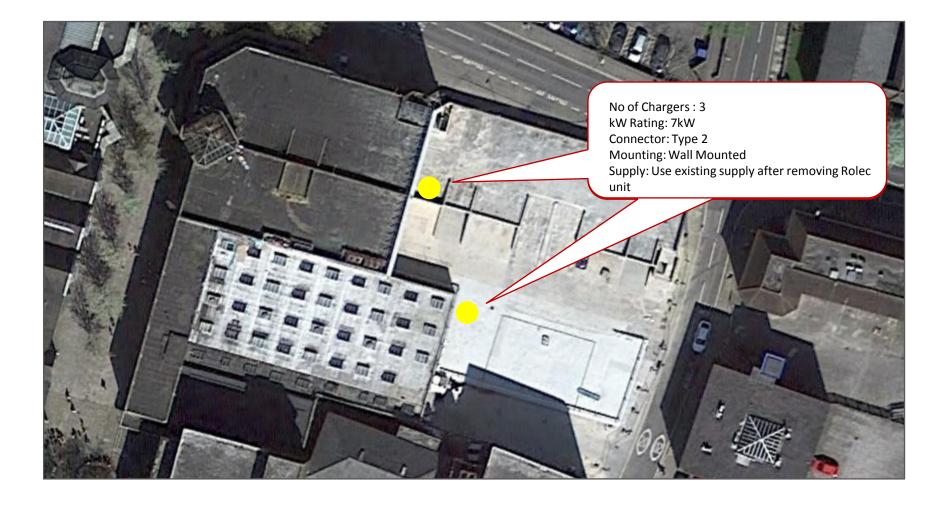

te Ref 2)







#### Public Car Parks EV Charging Infrastructure



# Winchester St Peters Car Park (Site Ref 3)





# Winchester St Peters Car Park (Site Ref 3)





## Winchester Chesil Street Car Park (Site Ref 4)





### Winchester Chesil Street Car Park (Site Ref 4)





#### Winchester – Colebrook Street Car Park (Site Ref 5)





#### Winchester – Colebrook Street Car Park (Site Ref 5)





### Winchester – Tower Street Car Park (Site Ref 6)





## Winchester – Tower Street Car Park (Site Ref 6)





#### Winchester Middle Brook Street Car Park (Site Ref 7)





#### Winchester Middle Brook Street Car Park (Site Ref 7)





## Winchester Brooks Shopping Centre (Site Ref 8)





## Winchester Brooks Shopping Centre (Site Ref 8)





# Winchester Friarsgate Car Park (Site Ref 9)





# Winchester Friarsgate Car Park (Site Ref 9)





## Winchester Worthy Lane Car Park (Site Ref 10)





## Winchester Worthy Lane Car Park (Site Ref 10)







#### Park & Ride Car Parks EV Charging Infrastructure



# East Winchester Park & Ride (Site Ref 12)





# East Winchester Park & Ride (Site Ref 12)





## Pitt Park and Ride (Site Ref 13)





# Pitt Park and Ride (Site Ref 13)





# South Winchester Park & Ride (Site Ref 14)





# South Winchester Park & Ride (Site Ref 14)







#### Rural Car Parks EV Charging Infrastructure



#### Bishops Waltham – Basingwell Street (Site Ref 15)





#### Bishops Waltham – Basingwell Street (Site Ref 15)





#### Bishops Waltham – Lower Lane (Site Ref 16)





#### Bishops Waltham – Lower Lane (Site Ref 16)





#### Denmead – Kidmo