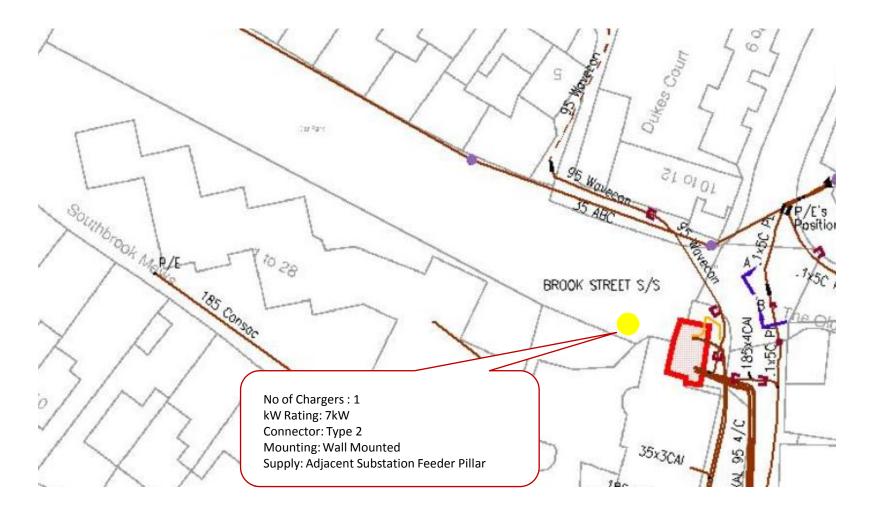

## Wickham – Wickham Square (Site Ref 18)

#### Wickham – Wickham Square (Site Ref 18)