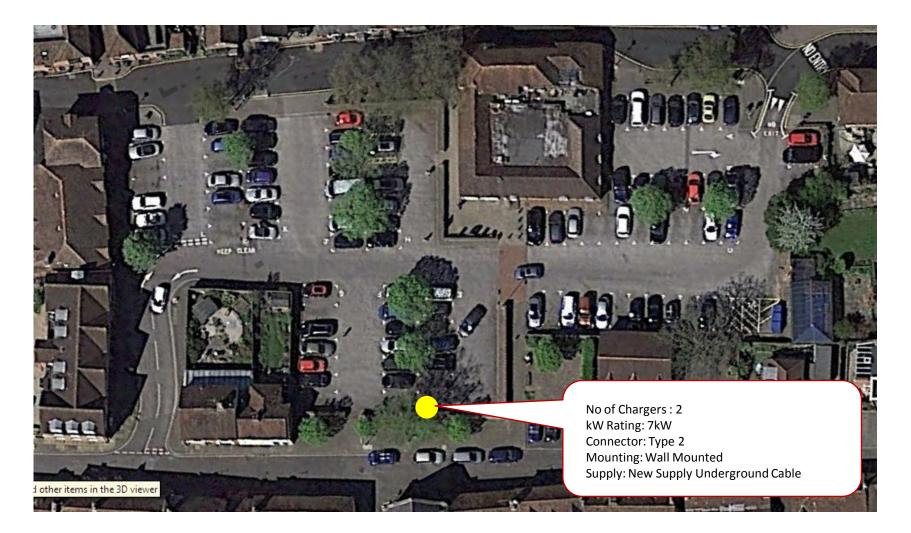

treet Car Park (Site Ref 7)





## Winchester Brooks Shopping Centre (Site Ref 8)





## Winchester Brooks Shopping Centre (Site Ref 8)





# Winchester Friarsgate Car Park (Site Ref 9)





# Winchester Friarsgate Car Park (Site Ref 9)





## Winchester Worthy Lane Car Park (Site Ref 10)





## Winchester Worthy Lane Car Park (Site Ref 10)







#### Park & Ride Car Parks EV Charging Infrastructure



# East Winchester Park & Ride (Site Ref 12)





# East Winchester Park & Ride (Site Ref 12)





## Pitt Park and Ride (Site Ref 13)





# Pitt Park and Ride (Site Ref 13)





# South Winchester Park & Ride (Site Ref 14)





# South Winchester Park & Ride (Site Ref 14)







#### Rural Car Parks EV Charging Infrastructure



#### Bishops Waltham – Basingwell Street (Site Ref 15)





#### Bishops Waltham – Basingwell Street (Site Ref 15)





#### Bishops Waltham – Lower Lane (Site Ref 16)





#### Bishops Waltham – Lower Lane (Site Ref 16)





#### Denmead – Kidmore Lane (Site Ref 17)





#### Denmead – Kidmore Lane (Site Ref 17)





## Wickham – Wickham Square (Site Ref 18)





#### Wickham – Wickham Square (Site Ref 18)





## Wickham – Wickham Station (Site Ref 19)





#### Wickham – Wickham Station (Site Ref 19)



horizch POWER & ENERGY

## New Alresford – Arlebury Park (Site Ref 20)





### New Alresford – Arlebury Park (Site Ref 20)





#### New Alresford – Alresford Station (Site Ref 21)





### New Alresford – Alresford Station (Site Ref 21)





## New Alresford – Perins, Jacklyn Lane (Site Ref 22)





## New Alresford – Perins, Jacklyn Lane (