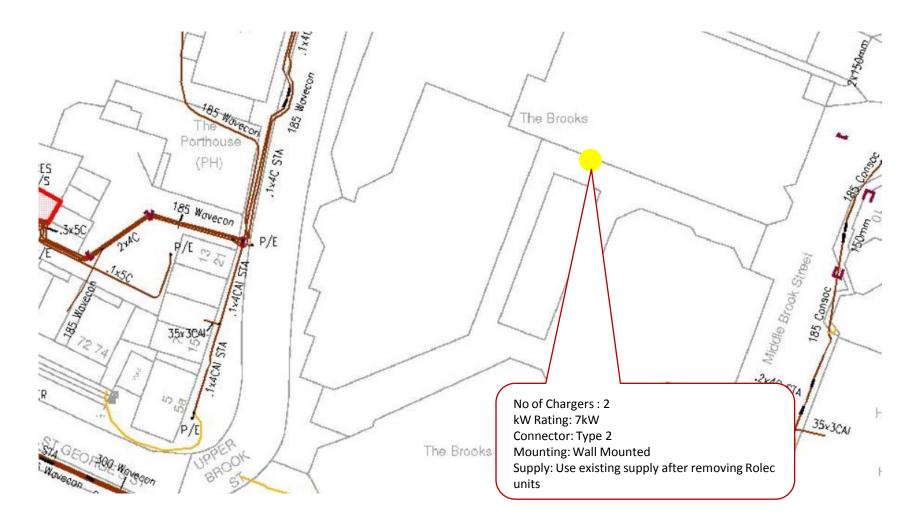

ldhall (Site Ref 2)





# Winchester Guildhall (Site Ref 2)







#### Public Car Parks EV Charging Infrastructure



# Winchester St Peters Car Park (Site Ref 3)





# Winchester St Peters Car Park (Site Ref 3)





## Winchester Chesil Street Car Park (Site Ref 4)





### Winchester Chesil Street Car Park (Site Ref 4)





#### Winchester – Colebrook Street Car Park (Site Ref 5)





#### Winchester – Colebrook Street Car Park (Site Ref 5)





### Winchester – Tower Street Car Park (Site Ref 6)





## Winchester – Tower Street Car Park (Site Ref 6)





#### Winchester Middle Brook Street Car Park (Site Ref 7)





#### Winchester Middle Brook Street Car Park (Site Ref 7)





## Winchester Brooks Shopping Centre (Site Ref 8)





## Winchester Brooks Shopping Centre (Site Ref 8)





# Winchester Friarsgate Car Park (Site Ref 9)





# Winchester Friarsgate Car Park (Site Ref 9)





## Winchester Worthy Lane Car Park (Site Ref 10)





## Winchester Worthy Lane Car Park (Site Ref 10)







#### Park & Ride Car Parks EV Charging Infrastructure



# East Winchester Park & Ride (Site Ref 12)





# East Winchester Park & Ride (Site Ref 12)





## Pitt Park and Ride (Site Ref 13)





# Pitt Park and Ride (Site Ref 13)





# South Winchester Park & Ride (Site Ref 14)





# South Winchester Park & Ride (Site Ref 14)







#### Rural Car Parks EV Charging Infrastructure



#### Bishops Waltham – Basingwell Street (Site Ref 15)





#### Bishops Waltham – Basingwell Street (Site Ref 15)





#### Bishops Waltham – Lower Lane (Site Ref 16)





#### Bishops Waltham –