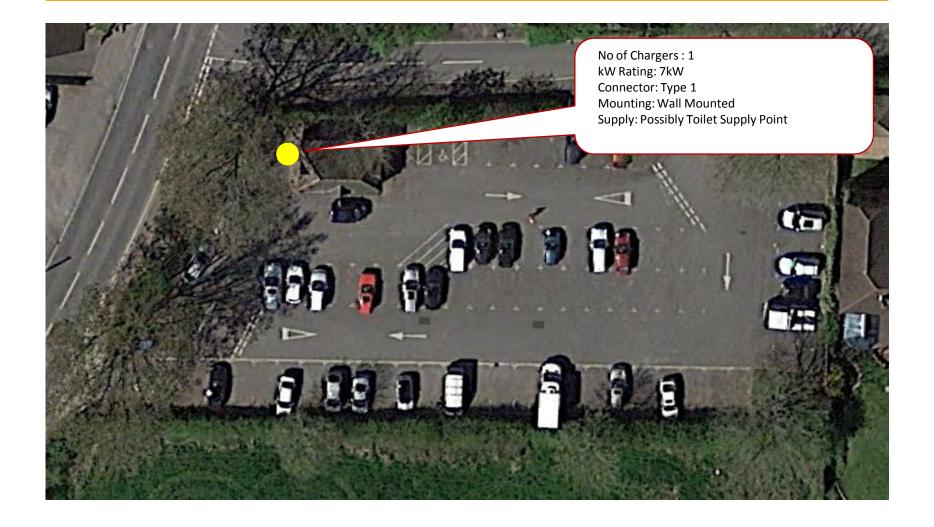

## Wickham – Wickham Station (Site Ref 19)

#### Wickham – Wickham Station (Site Ref 19)

horizch POWER & ENERGY