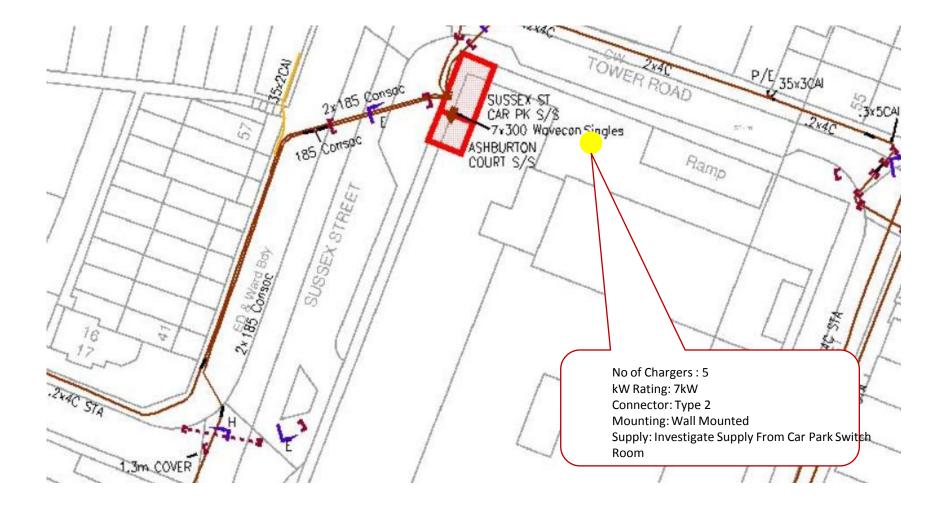

### Winchester – Tower Street Car Park (Site Ref 6)

## Winchester – Tower Street Car Park (Site Ref 6)