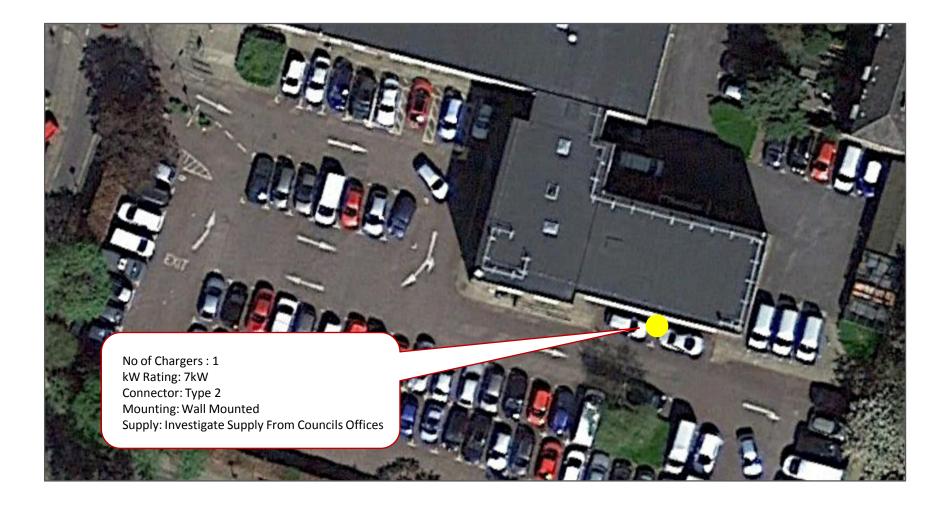

#### Annex E



**Electrical Infrastructure and Charging Locations** 

## Winchester Coach Park (Site Ref 1)





# Winchester Coach Park (Site Ref 1)





# Winchester Guildhall (Site Ref 2)





# Winchester Guildhall (Site Ref 2)







#### Public Car Parks EV Charging Infrastructure



# Winchester St Peters Car Park (Site Ref 3)





# Winchester St Peters Car Park (Site Ref 3)





## Winchester Chesil Street Car Park (Site Ref 4)





### Winchester Chesil Street Car Park (Site Ref 4)





#### Winchester – Colebrook Street Car Park (Site Ref 5)





#### Winchester – Colebrook Street Car Park (Site Ref 5)





### Winchester – Tower Street Car Park (Site Ref 6)





## Winchester – Tower Street Car Park (Site Ref 6)





#### Winchester Middle Brook Street Car Park (Site Ref 7)





#### Winchester Middle Brook Street Car Park (Site Ref 7)





## Winchester Brooks Shopping Centre (Site Ref 8)





## Winchester Brooks Shopping Centre (Site Ref 8)





# Winchester Friarsgate Car Park (Site Ref 9)





# Winchester Friarsgate Car Park (Site Ref 9)





## Winchester Worthy Lane Car Park (Site Ref 10)





## Winchester Worthy Lane Car Park (Site Ref 10)







#### Park & Ride Car Parks EV Charging Infrastructure



# East Winchester Park & Ride (Site Ref 12)





# East Winchester Park & Ride (Site Ref 12)





## Pitt Park and R