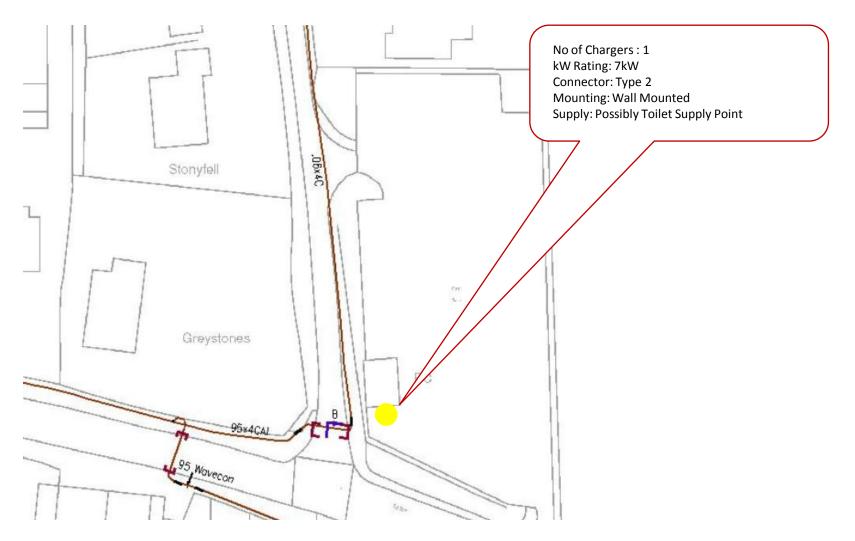

orthy Lane Car Park (Site Ref 10)





## Winchester Worthy Lane Car Park (Site Ref 10)







#### Park & Ride Car Parks EV Charging Infrastructure



# East Winchester Park & Ride (Site Ref 12)





# East Winchester Park & Ride (Site Ref 12)





## Pitt Park and Ride (Site Ref 13)





# Pitt Park and Ride (Site Ref 13)





# South Winchester Park & Ride (Site Ref 14)





# South Winchester Park & Ride (Site Ref 14)







#### Rural Car Parks EV Charging Infrastructure



#### Bishops Waltham – Basingwell Street (Site Ref 15)





#### Bishops Waltham – Basingwell Street (Site Ref 15)





#### Bishops Waltham – Lower Lane (Site Ref 16)





#### Bishops Waltham – Lower Lane (Site Ref 16)





#### Denmead – Kidmore Lane (Site Ref 17)





#### Denmead – Kidmore Lane (Site Ref 17)





## Wickham – Wickham Square (Site Ref 18)





#### Wickham – Wickham Square (Site Ref 18)





## Wickham – Wickham Station (Site Ref 19)





#### Wickham – Wickham Station (Site Ref 19)



horizch POWER & ENERGY

## New Alresford – Arlebury Park (Site Ref 20)





### New Alresford – Arlebury Park (Site Ref 20)





#### New Alresford – Alresford Station (Site Ref 21)





### New Alresford – Alresford Station (Site Ref 21)





## New Alresford – Perins, Jacklyn Lane (Site Ref 22)





## New Alresford – Perins, Jacklyn Lane (Site Ref 22)



POWER & ENERGY

#### Harestock - Priors Dean (Site Ref 23)





#### Harestock - Priors Dean (Site Ref 23)







## AQMA On Street Parking EV Charging Infrastructure



# On street charging

- At this time it is estimated that eight 3kW on-str