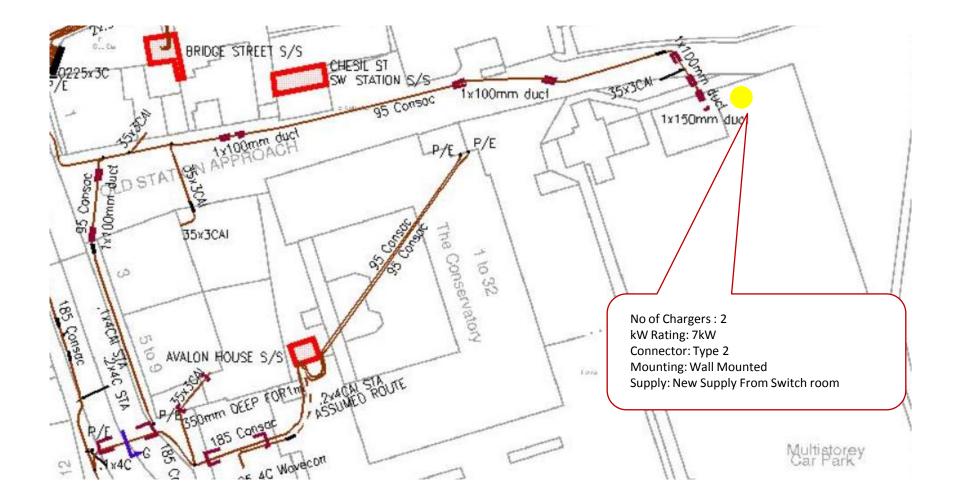

## Winchester Chesil Street Car Park (Site Ref 4)

### Winchester Chesil Street Car Park (Site Ref 4)