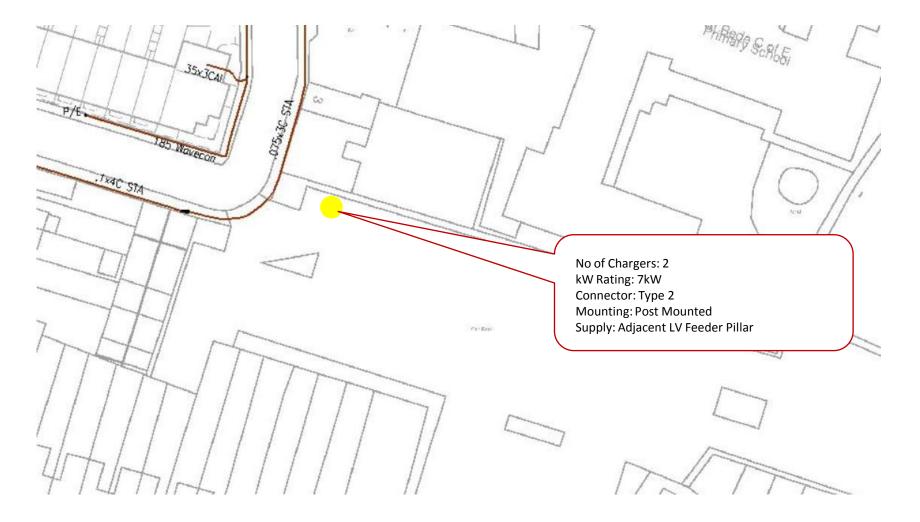

#### Annex E



**Electrical Infrastructure and Charging Locations** 

## Winchester Coach Park (Site Ref 1)





# Winchester Coach Park (Site Ref 1)





# Winchester Guildhall (Site Ref 2)





# Winchester Guildhall (Site Ref 2)







#### Public Car Parks EV Charging Infrastructure



# Winchester St Peters Car Park (Site Ref 3)





# Winchester St Peters Car Park (Site Ref 3)





## Winchester Chesil Street Car Park (Site Ref 4)





### Winchester Chesil Street Car Park (Site Ref 4)





#### Winchester – Colebrook Street Car Park (Site Ref 5)





#### Winchester – Colebrook Street Car Park (Site Ref 5)





### Winchester – Tower Street Car Park (Site Ref 6)





## Winchester – Tower Street Car Park (Site Ref 6)





#### Winchester Middle Brook Street Car Park (Site Ref 7)





#### Winchester Middle Brook Street Car Park (Site Ref 7)





## Winchester Brooks Shopping Centre (Site Ref 8)





## Winchester Brooks Shopping Centre (Site Ref 8)





# Winchester Friarsgate Car Park (Site Ref 9)





# Winchester Friarsgate Car Park (Site Ref 9)





## Winchester Worthy Lane Car Park (Site Ref 10)





## Winchester Worthy Lane Car Park (Site Ref 10)