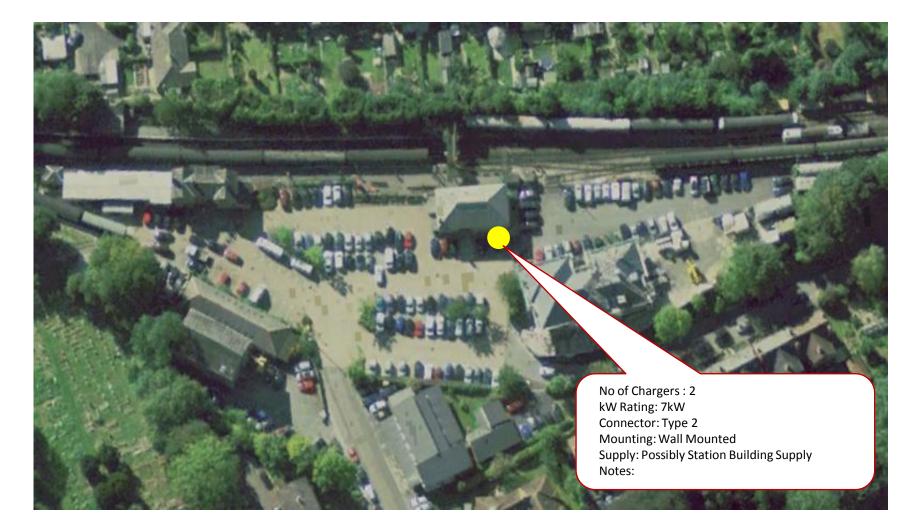

# South Winchester Park & Ride (Site Ref 14)







#### Rural Car Parks EV Charging Infrastructure



#### Bishops Waltham – Basingwell Street (Site Ref 15)





#### Bishops Waltham – Basingwell Street (Site Ref 15)





#### Bishops Waltham – Lower Lane (Site Ref 16)





#### Bishops Waltham – Lower Lane (Site Ref 16)





#### Denmead – Kidmore Lane (Site Ref 17)





#### Denmead – Kidmore Lane (Site Ref 17)





## Wickham – Wickham Square (Site Ref 18)





#### Wickham – Wickham Square (Site Ref 18)





## Wickham – Wickham Station (Site Ref 19)





#### Wickham – Wickham Station (Site Ref 19)



horizch POWER & ENERGY

## New Alresford – Arlebury Park (Site Ref 20)





### New Alresford – Arlebury Park (Site Ref 20)





#### New Alresford – Alresford Station (Site Ref 21)





### New Alresford – Alresford Station (Site Ref 21)





## New Alresford – Perins, Jacklyn Lane (Site Ref 22)





## New Alresford – Perins, Jacklyn Lane (Site Ref 22)



POWER & ENERGY

#### Harestock - Priors Dean (Site Ref 23)





#### Harestock - Priors Dean (Site Ref 23)







## AQMA On Street Parking EV Charging Infrastructure



# On street charging

- At this time it is estimated that eight 3kW on-street chargers will be required within the AQMA over the next five to ten years.
- The Councils policy regarding the charger provision and power charges is not clear at this time. We therefore propose that a small pilot project of just 3 points is implemented to demonstrate the technology and raise awareness.
- Following the pilot project, the charging point rollout can be drive