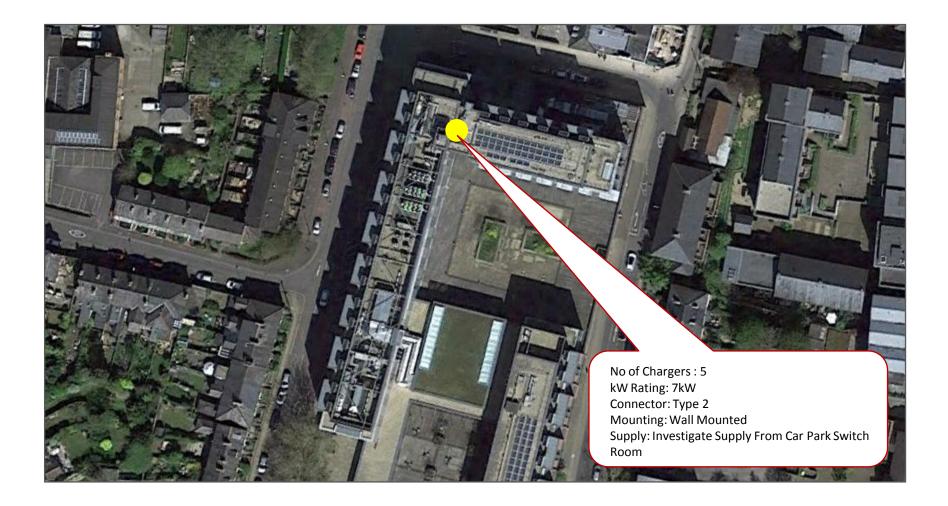

### Winchester – Tower Street Car Park (Site Ref 6)

## Winchester – Tower Street Car Park (Site Ref 6)