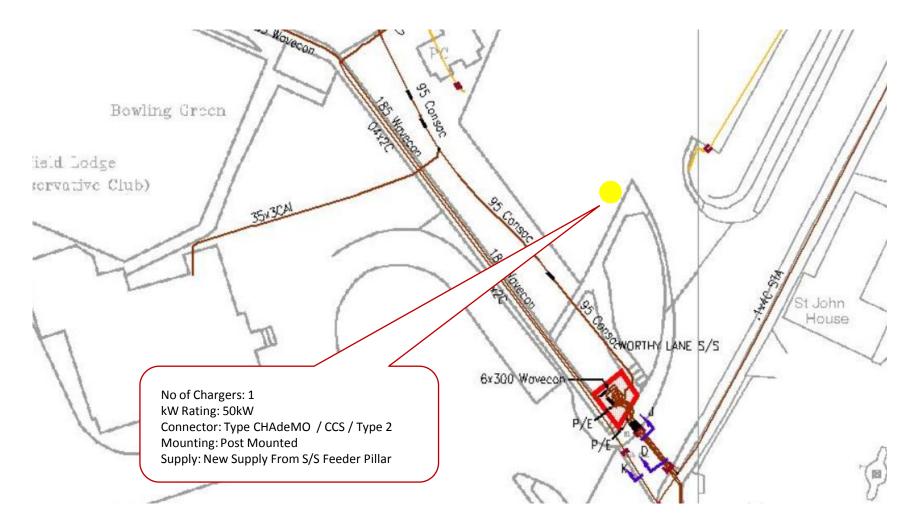

#### Annex E



**Electrical Infrastructure and Charging Locations** 

## Winchester Coach Park (Site Ref 1)





# Winchester Coach Park (Site Ref 1)





# Winchester Guildhall (Site Ref 2)





# Winchester Guildhall (Site Ref 2)







#### Public Car Parks EV Charging Infrastructure



# Winchester St Peters Car Park (Site Ref 3)





# Winchester St Peters Car Park (Site Ref 3)





## Winchester Chesil Street Car Park (Site Ref 4)





### Winchester Chesil Street Car Park (Site Ref 4)





#### Winchester – Colebrook Street Car Park (Site Ref 5)





#### Winchester – Colebrook Street Car Park (Site Ref 5)





### Winchester – Tower Street Car Park (Site Ref 6)





## Winchester – Tower Street Car Park (Site Ref 6)





#### Winchester Middle Brook Street Car Park (Site Ref 7)





#### Winchester Middle Brook Street Car Park (Site Ref 7)





## Winchester Brooks Shopping Centre (Site Ref 8)





## Winchester Brooks Shopping C