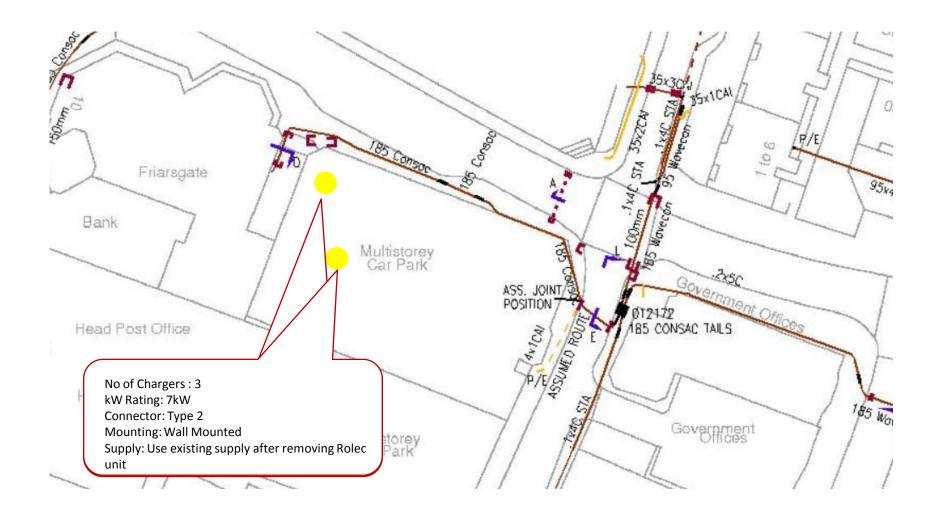

Infrastructure



# Winchester St Peters Car Park (Site Ref 3)





# Winchester St Peters Car Park (Site Ref 3)





## Winchester Chesil Street Car Park (Site Ref 4)





### Winchester Chesil Street Car Park (Site Ref 4)





#### Winchester – Colebrook Street Car Park (Site Ref 5)





#### Winchester – Colebrook Street Car Park (Site Ref 5)





### Winchester – Tower Street Car Park (Site Ref 6)





## Winchester – Tower Street Car Park (Site Ref 6)





#### Winchester Middle Brook Street Car Park (Site Ref 7)





#### Winchester Middle Brook Street Car Park (Site Ref 7)





## Winchester Brooks Shopping Centre (Site Ref 8)





## Winchester Brooks Shopping Centre (Site Ref 8)





# Winchester Friarsgate Car Park (Site Ref 9)





# Winchester Friarsgate Car Park (Site Ref 9)





## Winchester Worthy Lane Car Park (Site Ref 10)





## Winchester Worthy Lane Car Park (Site Ref 10)







#### Park & Ride Car Parks EV Charging Infrastructure



# East Winchester Park & Ride (Site Ref 12)





# East Winchester Park & Ride (Site Ref 12)





## Pitt Park and Ride (Site Ref 13)





# Pitt Park and Ride (Site Ref 13)





# South Winchester Park & Ride (Site Ref 14)





# South Winchester Park & Ride (Site Ref 14)







#### Rural Car Parks EV Charging Infrastructure



#### Bishops Waltham – Basingwell Street (Site Ref 15)





#### Bishops Waltham – Basingwell Street (Site Ref 15)





#### Bishops Waltham – Lower Lane (Site Ref 16)





#### Bishops Waltham – Lower Lane (Site Ref 16)





#### Denmead – Kidmore Lane (Site Ref 17)





#### Denmead – Kidmore L