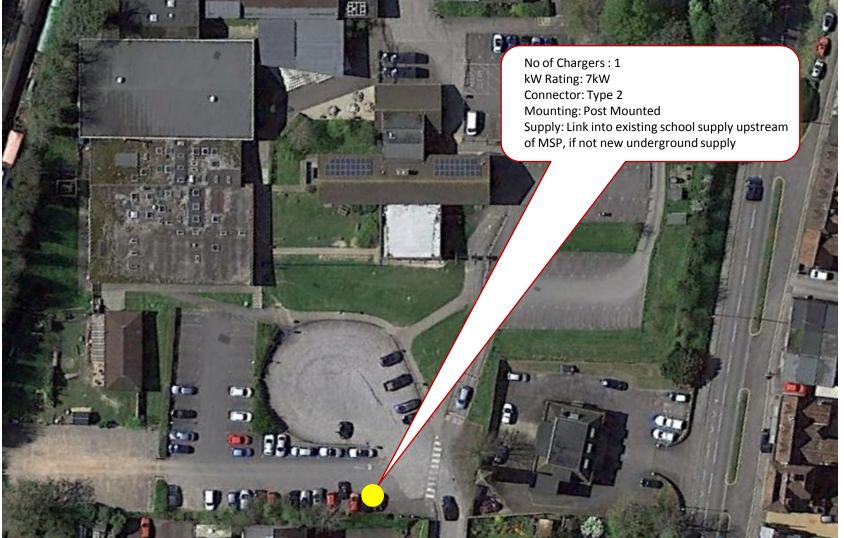

## New Alresford – Perins, Jacklyn Lane (Site Ref 22)

## New Alresford – Perins, Jacklyn Lane (Site Ref 22)

POWER & ENERGY