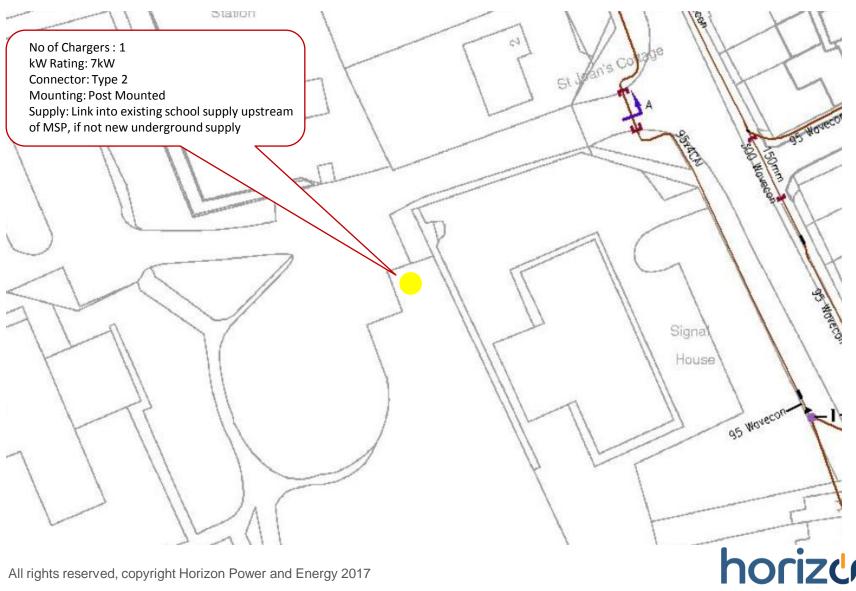

#### New Alresford – Alresford Station (Site Ref 21)

### New Alresford – Alresford Station (Site Ref 21)