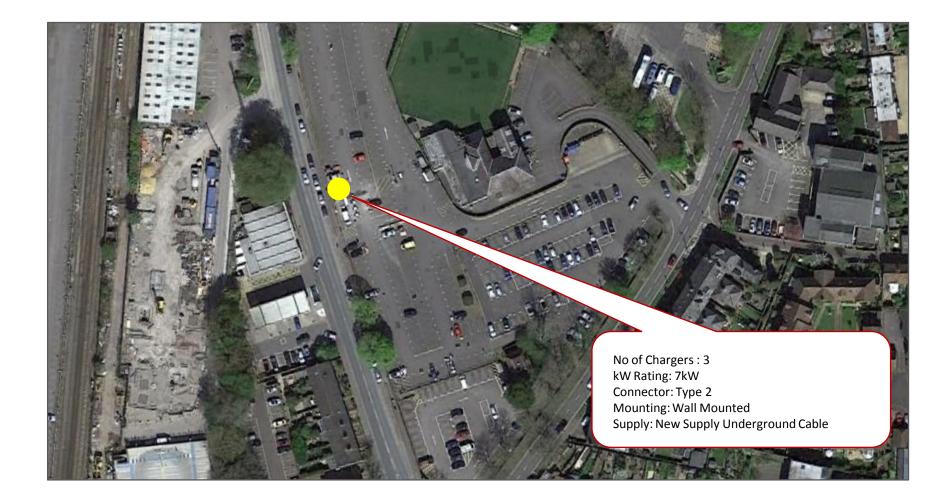

e Ref 3)





# Winchester St Peters Car Park (Site Ref 3)





## Winchester Chesil Street Car Park (Site Ref 4)





### Winchester Chesil Street Car Park (Site Ref 4)





#### Winchester – Colebrook Street Car Park (Site Ref 5)





#### Winchester – Colebrook Street Car Park (Site Ref 5)





### Winchester – Tower Street Car Park (Site Ref 6)





## Winchester – Tower Street Car Park (Site Ref 6)





#### Winchester Middle Brook Street Car Park (Site Ref 7)





#### Winchester Middle Brook Street Car Park (Site Ref 7)





## Winchester Brooks Shopping Centre (Site Ref 8)





## Winchester Brooks Shopping Centre (Site Ref 8)





# Winchester Friarsgate Car Park (Site Ref 9)





# Winchester Friarsgate Car Park (Site Ref 9)





## Winchester Worthy Lane Car Park (Site Ref 10)





## Winchester Worthy Lane Car Park (Site Ref 10)







#### Park & Ride Car Parks EV Charging Infrastructure



# East Winchester Park & Ride (Site Ref 12)





# East Winchester Park & Ride (Site Ref 12)





## Pitt Park and Ride (Site Ref 13)





# Pitt Park and Ride (Site Ref 13)





# South Winchester Park & Ride (Site Ref 14)





# South Winchester Park & Ride (Site Ref 14)







#### Rural Car Parks EV Charging Infrastructure



#### Bishops Waltham – Basingwell Street (Site Ref 15)





#### Bishops Waltham – Basingwell Street (Site Ref 15)





#### Bishops Waltham – Lower Lane (Site Ref 16)





#### Bishops Waltham – Lower Lane (Site Ref 16)





#### Denmead – Kidmore Lane (Site Ref 17)





#### Denmead – Kidmore Lane (Site Ref 17)





## Wickham – Wickham Square (Si