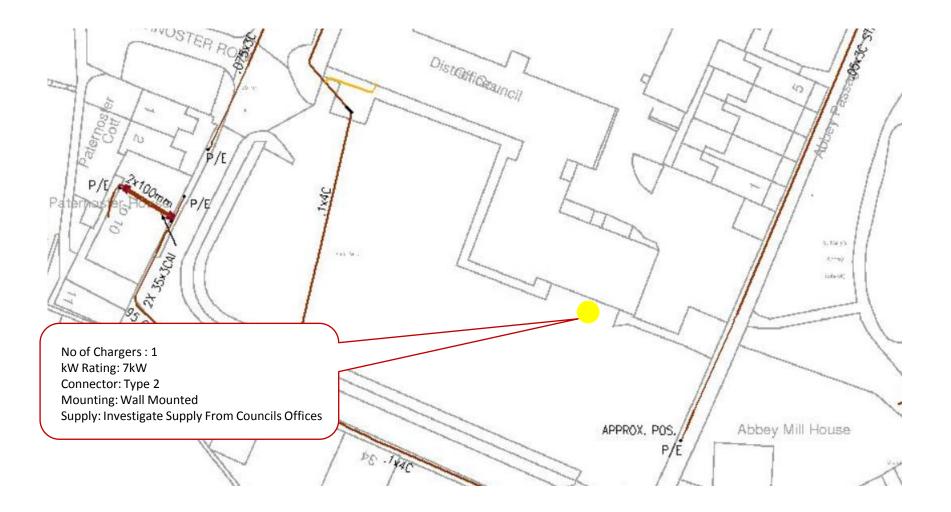

#### Annex E



**Electrical Infrastructure and Charging Locations** 

## Winchester Coach Park (Site Ref 1)





# Winchester Coach Park (Site Ref 1)





# Winchester Guildhall (Site Ref 2)





# Winchester Guildhall (Site Ref 2)







#### Public Car Parks EV Charging Infrastructure



# Winchester St Peters Car Park (Site Ref 3)





# Winchester St Peters Car Park (Site Ref 3)





## Winchester Chesil Street Car Park (Site Ref 4)





### Winchester Chesil Street Car Park (Site Ref 4)





#### Winchester – Colebrook Street Car Park (Site Ref 5)





#### Winchester – Colebrook Street Car Park (Site Ref 5)





### Winchester – Tower Street Car Park (Site Ref 6)





## Winchester – Tower Street Car Park (Site Ref 6)





#### Winchester Middle Brook Street Car Park (Site Ref 7)





#### Winchester Middle Brook Street Car Park (Site Ref 7)





## Winchester Brooks Shopping Centre (Site Ref 8)





## Winchester Brooks Shopping Centre (Site Ref 8)





# Winchester Friarsgate Car Park (Site Ref 9)





# Winchester Friarsgate Car Park (Site Ref 9)





## Winchester Worthy Lane Car Park (Site Ref 10)





## Winchester Worthy Lane Car Park (Site Ref 10)







#### Park & Ride Car Parks EV Charging Infrastructure



# East Winchester Park & Ride (Site Ref 12)





# East Winchester Park & Ride (Site Ref 12)





## Pitt Park and Ride (Site Ref 13)





# Pitt Park and Ride (Site Ref 13)