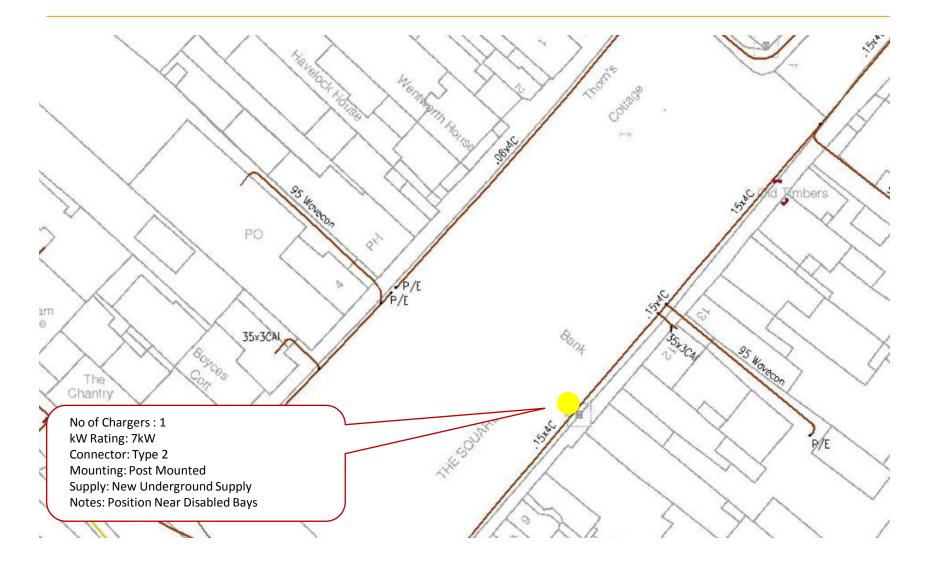

## Winchester Chesil Street Car Park (Site Ref 4)

### Winchester Chesil Street Car Park (Site Ref 4)