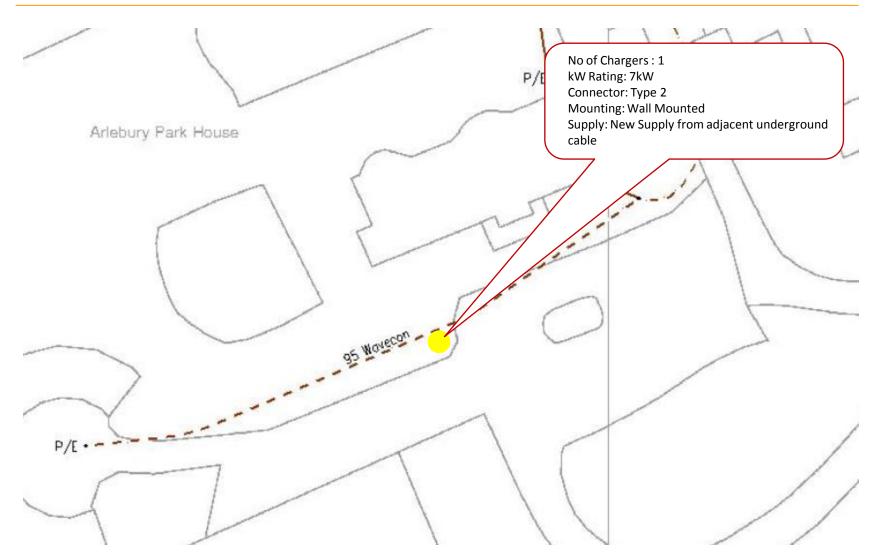

#### New Alresford – Alresford Station (Site Ref 21)

### New Alresford – Alresford Station (Site Ref 21)