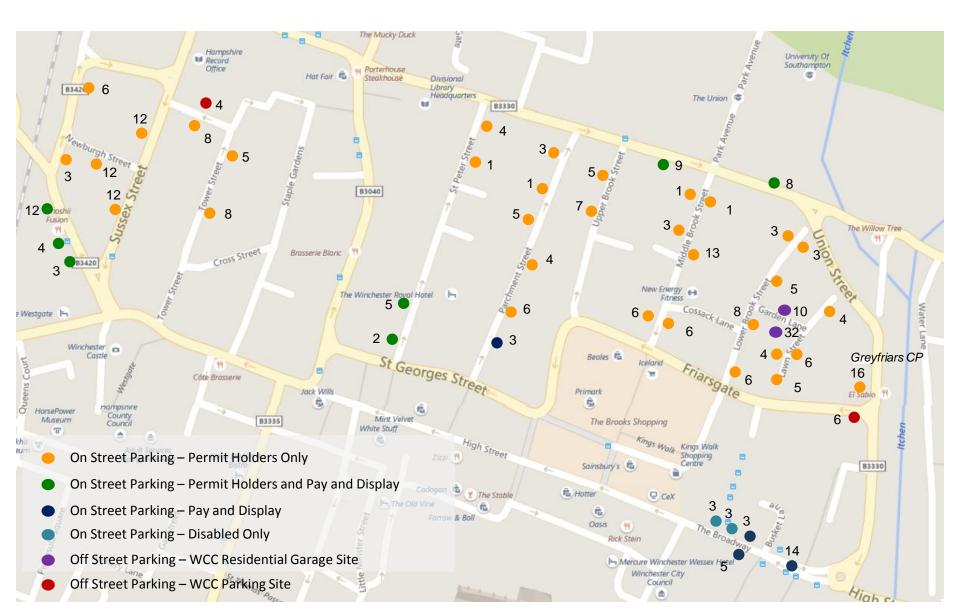

## AQMA On Street Parking EV Charging Infrastructure

## AQMA on street parking bays (280 Off)

# AQMA Feeder road parking bays (86 Off)

horizen Power & energy