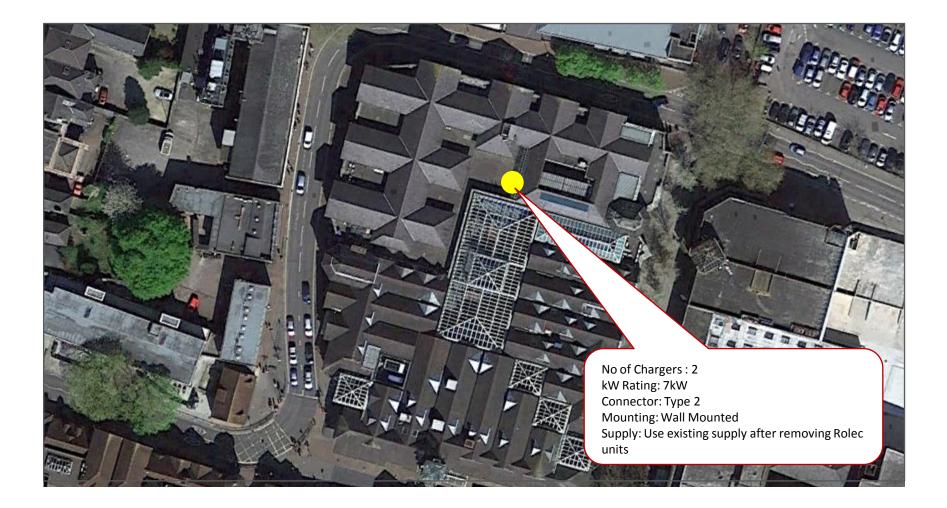

inchester Coach Park (Site Ref 1)





# Winchester Guildhall (Site Ref 2)





# Winchester Guildhall (Site Ref 2)







#### Public Car Parks EV Charging Infrastructure



# Winchester St Peters Car Park (Site Ref 3)





# Winchester St Peters Car Park (Site Ref 3)





## Winchester Chesil Street Car Park (Site Ref 4)





### Winchester Chesil Street Car Park (Site Ref 4)





#### Winchester – Colebrook Street Car Park (Site Ref 5)





#### Winchester – Colebrook Street Car Park (Site Ref 5)





### Winchester – Tower Street Car Park (Site Ref 6)





## Winchester – Tower Street Car Park (Site Ref 6)





#### Winchester Middle Brook Street Car Park (Site Ref 7)





#### Winchester Middle Brook Street Car Park (Site Ref 7)





## Winchester Brooks Shopping Centre (Site Ref 8)





## Winchester Brooks Shopping Centre (Site Ref 8)





# Winchester Friarsgate Car Park (Site Ref 9)





# Winchester Friarsgate Car Park (Site Ref 9)





## Winchester Worthy Lane Car Park (Site Ref 10)





## Winchester Worthy Lane Car Park (Site Ref 10)







#### Park & Ride Car Parks EV Charging Infrastructure



# East Winchester Park & Ride (Site Ref 12)





# East Winchester Park & Ride (Site Ref 12)





## Pitt Park and Ride (Site Ref 13)





# Pitt Park and Ride (Site Ref 13)





# South Winchester Park & Ride (Site Ref 14)





# South Winchester Park & Ride (Site Ref 14)







#### Rural Car Parks EV Charging Infrastructure



#### Bishops Waltham – Basingwell Street (Site Ref 15)





#### Bishops Waltham – Basingwell Street (Site Ref 15)





#### Bishops Waltham