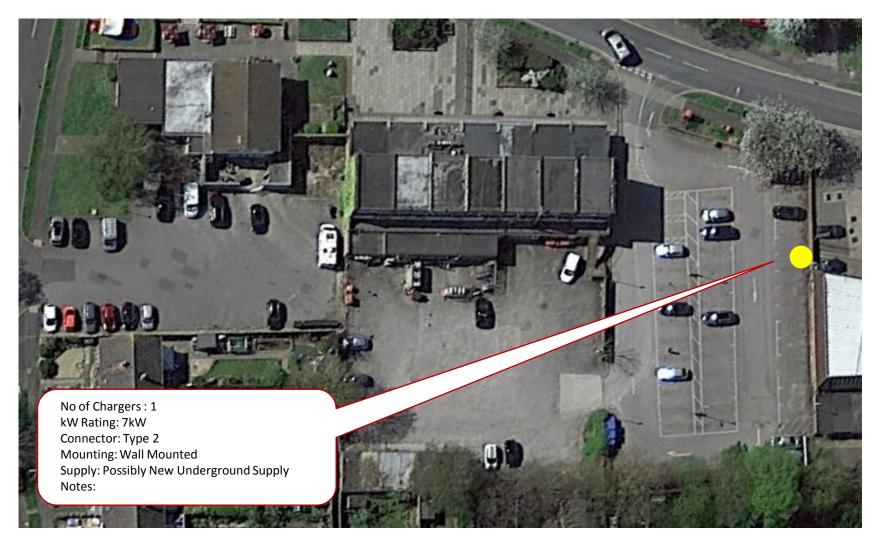

Waltham – Lower Lane (Site Ref 16)





#### Bishops Waltham – Lower Lane (Site Ref 16)





#### Denmead – Kidmore Lane (Site Ref 17)





#### Denmead – Kidmore Lane (Site Ref 17)





## Wickham – Wickham Square (Site Ref 18)





#### Wickham – Wickham Square (Site Ref 18)





## Wickham – Wickham Station (Site Ref 19)





#### Wickham – Wickham Station (Site Ref 19)



horizch POWER & ENERGY

## New Alresford – Arlebury Park (Site Ref 20)





### New Alresford – Arlebury Park (Site Ref 20)





#### New Alresford – Alresford Station (Site Ref 21)





### New Alresford – Alresford Station (Site Ref 21)





## New Alresford – Perins, Jacklyn Lane (Site Ref 22)





## New Alresford – Perins, Jacklyn Lane (Site Ref 22)



POWER & ENERGY

#### Harestock - Priors Dean (Site Ref 23)





#### Harestock - Priors Dean (Site Ref 23)







## AQMA On Street Parking EV Charging Infrastructure



# On street charging

- At this time it is estimated that eight 3kW on-street chargers will be required within the AQMA over the next five to ten years.
- The Councils policy regarding the charger provision and power charges is not clear at this time. We therefore propose that a small pilot project of just 3 points is implemented to demonstrate the technology and raise awareness.
- Following the pilot project, the charging point rollout can be driven by user demand.





## AQMA on street parking bays (280 Off)



# AQMA Feeder road parking bays (86 Off)



horizen Power & energy