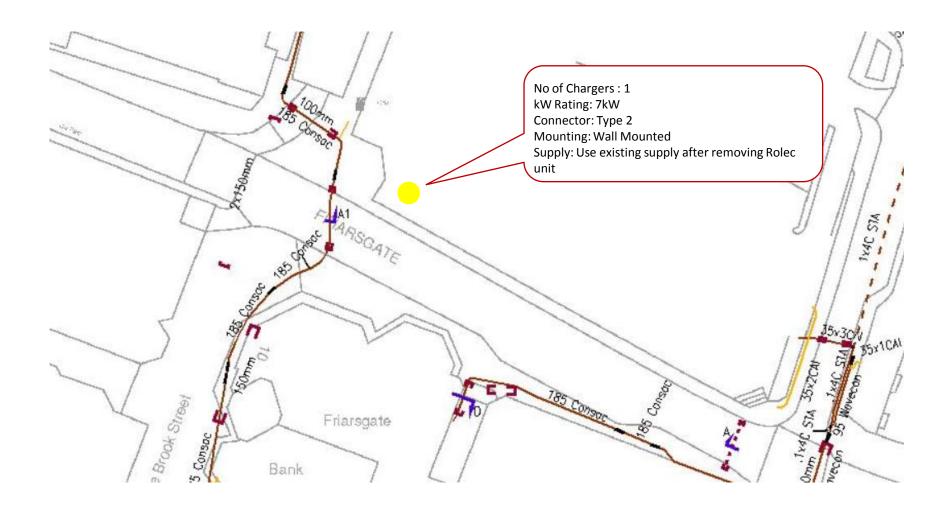

ions** 

## Winchester Coach Park (Site Ref 1)





# Winchester Coach Park (Site Ref 1)





# Winchester Guildhall (Site Ref 2)





# Winchester Guildhall (Site Ref 2)







#### Public Car Parks EV Charging Infrastructure



# Winchester St Peters Car Park (Site Ref 3)





# Winchester St Peters Car Park (Site Ref 3)





## Winchester Chesil Street Car Park (Site Ref 4)





### Winchester Chesil Street Car Park (Site Ref 4)





#### Winchester – Colebrook Street Car Park (Site Ref 5)





#### Winchester – Colebrook Street Car Park (Site Ref 5)





### Winchester – Tower Street Car Park (Site Ref 6)





## Winchester – Tower Street Car Park (Site Ref 6)





#### Winchester Middle Brook Street Car Park (Site Ref 7)





#### Winchester Middle Brook Street Car Park (Site Ref 7)





## Winchester Brooks Shopping Centre (Site Ref 8)





## Winchester Brooks Shopping Centre (Site Ref 8)





# Winchester Friarsgate Car Park (Site Ref 9)





# Winchester Friarsgate Car Park (Site Ref 9)





## Winchester Worthy Lane Car Park (Site Ref 10)





## Winchester Worthy Lane Car Park (Site Ref 10)







#### Park & Ride Car Parks EV Charging Infrastructure



# East Winchester Park & Ride (Site Ref 12)





# East Winchester Park & Ride (Site Ref 12)





## Pitt Park and Ride (Site Ref 13)





# Pitt Park and Ride (Site Ref 13)





# South Winchester Park & Ride (Site Ref 14)





# South Winchester Park & Ride (Site Ref 14)







#### Rural Car Parks EV Charging Infrastructure



#### Bishops Waltham – Basingwell Street (Site Ref 15)





#### Bishops Waltham – Ba