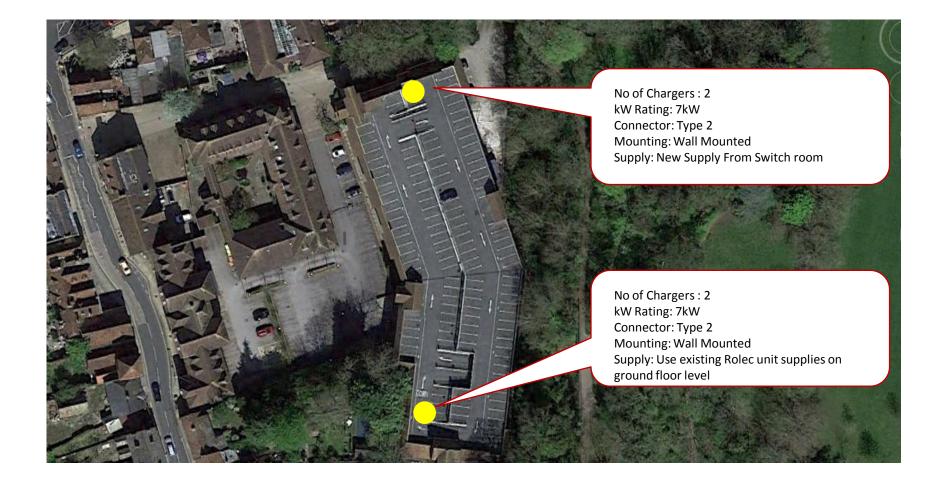

## Winchester Chesil Street Car Park (Site Ref 4)

### Winchester Chesil Street Car Park (Site Ref 4)