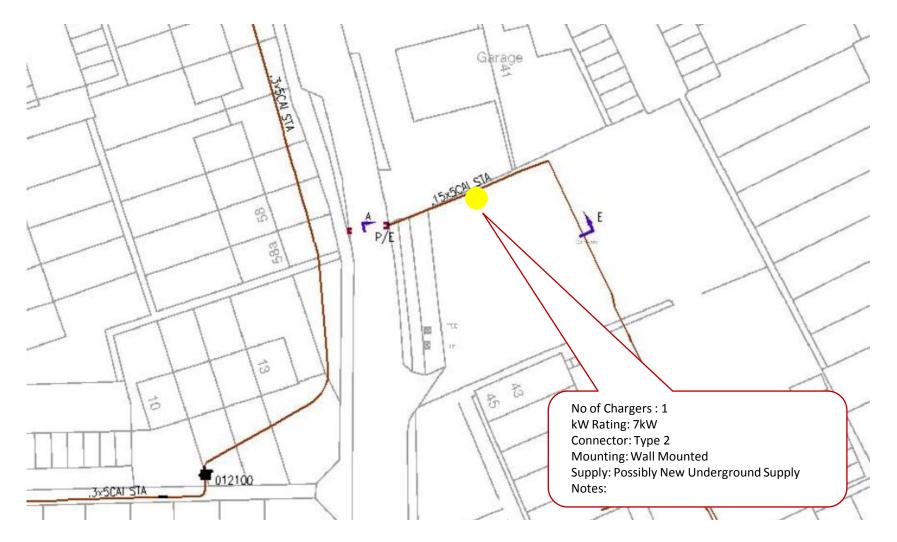

shops Waltham – Lower Lane (Site Ref 16)





#### Denmead – Kidmore Lane (Site Ref 17)





#### Denmead – Kidmore Lane (Site Ref 17)





## Wickham – Wickham Square (Site Ref 18)





#### Wickham – Wickham Square (Site Ref 18)





## Wickham – Wickham Station (Site Ref 19)





#### Wickham – Wickham Station (Site Ref 19)



horizch POWER & ENERGY

## New Alresford – Arlebury Park (Site Ref 20)





### New Alresford – Arlebury Park (Site Ref 20)





#### New Alresford – Alresford Station (Site Ref 21)





### New Alresford – Alresford Station (Site Ref 21)





## New Alresford – Perins, Jacklyn Lane (Site Ref 22)





## New Alresford – Perins, Jacklyn Lane (Site Ref 22)



POWER & ENERGY

#### Harestock - Priors Dean (Site Ref 23)





#### Harestock - Priors Dean (Site Ref 23)







## AQMA On Street Parking EV Charging Infrastructure



# On street charging

- At this time it is estimated that eight 3kW on-street chargers will be required within the AQMA over the next five to ten years.
- The Councils policy regarding the charger provision and power charges is not clear at this time. We therefore propose that a small pilot project of just 3 points is implemented to demonstrate the technology and raise awareness.
- Following the pilot project, the charging point rollout can be driven by user demand.





## AQMA on street parking bays (280 Off)



# AQMA Feeder road parking bays (86 Off)



horizen Power & energy