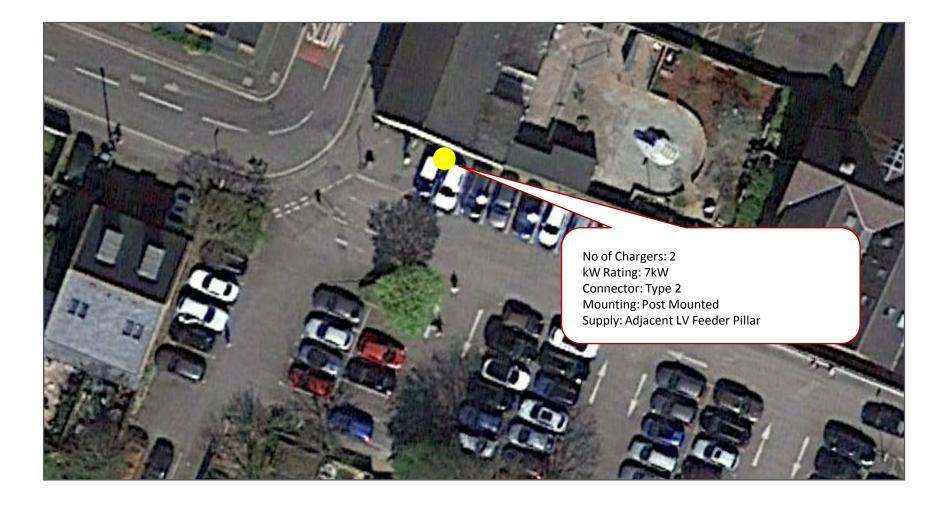

#### Annex E



**Electrical Infrastructure and Charging Locations** 

## Winchester Coach Park (Site Ref 1)





# Winchester Coach Park (Site Ref 1)





# Winchester Guildhall (Site Ref 2)





# Winchester Guildhall (Site Ref 2)







#### Public Car Parks EV Charging Infrastructure



# Winchester St Peters Car Park (Site Ref 3)





# Winchester St Peters Car Park (Site Ref 3)





## Winchester Chesil Street Car Park (Site Ref 4)





### Winchester Chesil Street Car Park (Site Ref 4)





#### Winchester – Colebrook Street Car Park (Site Ref 5)





#### Winchester – Colebrook Street Car Park (Site Ref 5)





### Winchester – Tower Street Car Park (Site Ref 6)





## Winchester – Tower Street Car Park (Site Ref 6)





#### Winchester Middle Brook Street Car Park (Site Ref 7)





#### Winchester Middle Brook Street Car Park (Site Ref 7)





## Winchester Brooks Shopping Centre (Site Ref 8)





## Winchester Brooks Shopping Centre (Site Ref 8)





# Winchester Friarsgate Car Park (Site Ref 9)





# Winchester Friarsgate Car Park (Site Ref 9)





## Winchester Worthy Lane Car Park (Site Ref 10)





## Win