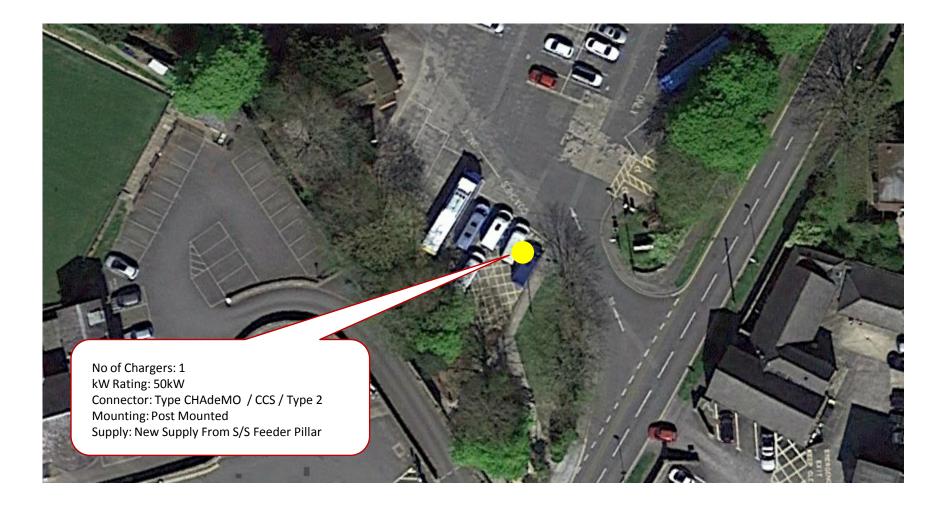

#### Annex E



**Electrical Infrastructure and Charging Locations** 

## Winchester Coach Park (Site Ref 1)





# Winchester Coach Park (Site Ref 1)





# Winchester Guildhall (Site Ref 2)





# Winchester Guildhall (Site Ref 2)







#### Public Car Parks EV Charging Infrastructure



# Winchester St Peters Car Park (Site Ref 3)





# Winchester St Peters Car Park (Site Ref 3)





## Winchester Chesil Street Car Park (Site Ref 4)





### Winchester Chesil Street Car Park (Site Ref 4)





#### Winchester – Colebrook Street Car Park (Site Ref 5)





#### Winchester – Colebrook Street Car Park (Site Ref 5)





### Winchester – Tower Street Car Park (Site Ref 6)





## Winchester – Tower Street Car Park (Site Ref 6)





#### Winchester Middle Brook Street Car Park (Site Ref 7)





#### Winchester Middle Brook Street Car Park (Site Ref 7)





## Winchester Brooks Shopping Centre (Site R