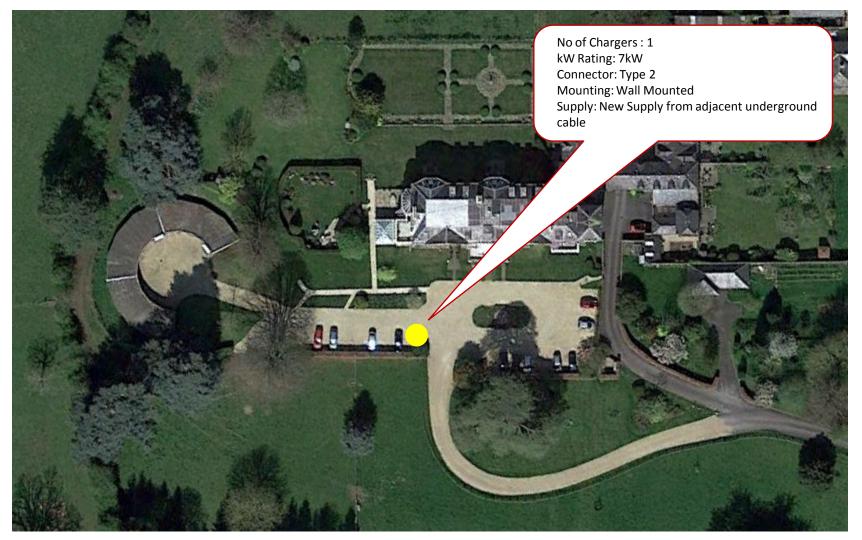

## New Alresford – Arlebury Park (Site Ref 20)

### New Alresford – Arlebury Park (Site Ref 20)