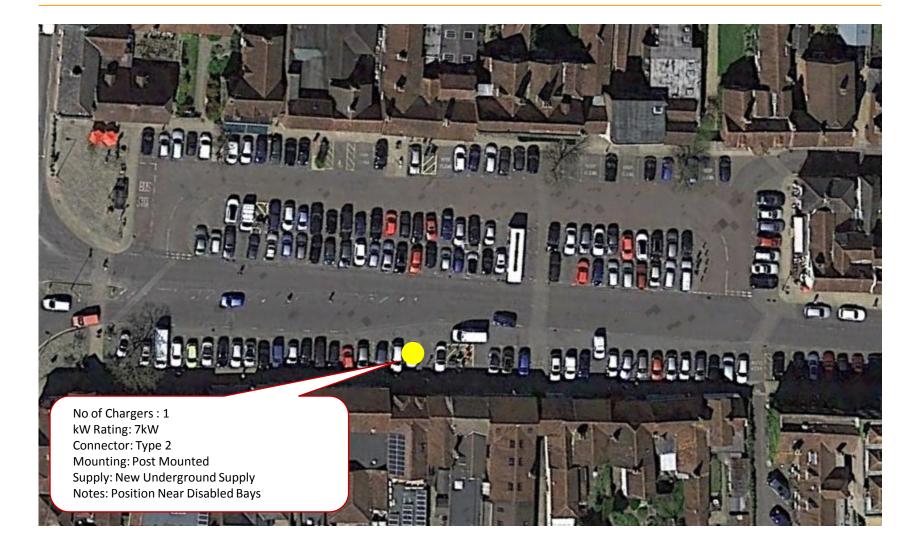

ester Worthy Lane Car Park (Site Ref 10)







#### Park & Ride Car Parks EV Charging Infrastructure



# East Winchester Park & Ride (Site Ref 12)





# East Winchester Park & Ride (Site Ref 12)





## Pitt Park and Ride (Site Ref 13)





# Pitt Park and Ride (Site Ref 13)





# South Winchester Park & Ride (Site Ref 14)





# South Winchester Park & Ride (Site Ref 14)







#### Rural Car Parks EV Charging Infrastructure



#### Bishops Waltham – Basingwell Street (Site Ref 15)





#### Bishops Waltham – Basingwell Street (Site Ref 15)





#### Bishops Waltham – Lower Lane (Site Ref 16)





#### Bishops Waltham – Lower Lane (Site Ref 16)





#### Denmead – Kidmore Lane (Site Ref 17)





#### Denmead – Kidmore Lane (Site Ref 17)





## Wickham – Wickham Square (Site Ref 18)





#### Wickham – Wickham Square (Site Ref 18)





## Wickham – Wickham Station (Site Ref 19)





#### Wickham – Wickham Station (Site Ref 19)



horizch POWER & ENERGY

## New Alresford – Arlebury Park (Site Ref 20)





### New Alresford – Arlebury Park (Site Ref 20)





#### New Alresford – Alresford Station (Site Ref 21)





### New Alresford – Alresford Station (Site Ref 21)





## New Alresford – Perins, Jacklyn Lane (Site Ref 22)





## New Alresford – Perins, Jacklyn Lane (Site Ref 22)



POWER & ENERGY

#### Harestock - Priors Dean (Site Ref 23)





#### Harestock - Priors Dean (Site Ref 23)







## AQMA On Street Parking EV Charging Infrastructure



# On street charging

- At this time it is estimated that eight 3kW on-street chargers will be required within the AQMA o