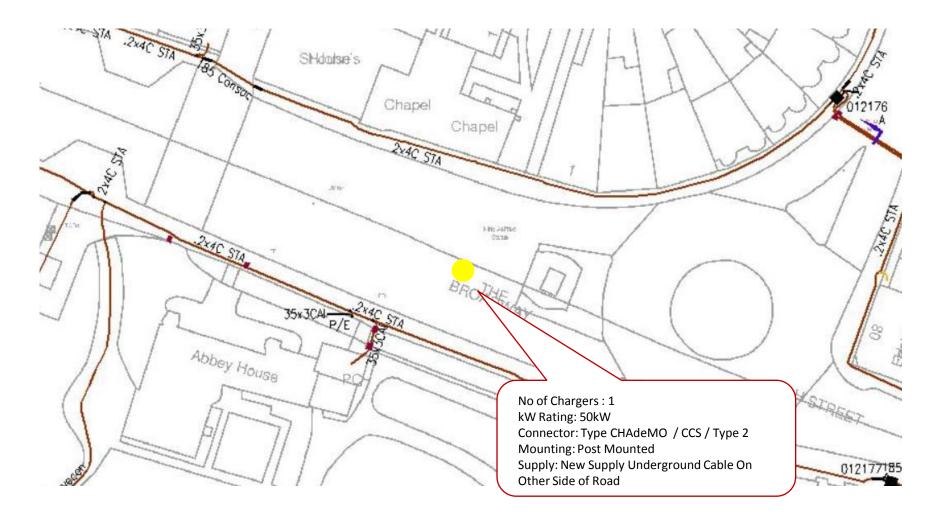

#### Annex E



**Electrical Infrastructure and Charging Locations** 

## Winchester Coach Park (Site Ref 1)





# Winchester Coach Park (Site Ref 1)





# Winchester Guildhall (Site Ref 2)





# Winchester Guildhall (Site Ref 2)







#### Public Car Parks EV Charging Infrastructure



# Winchester St Peters Car Park (Site Ref 3)





# Winchester St Peters Car Park (Site Ref 3)





## Winchester Chesil Street Car Park (Site Ref 4)





### Winchester Chesil Street Car Park (Site Ref 4)





#### Winchester – Colebrook Street Car Park (Site Ref 5)





#### Winchester – Colebrook Street Car Park (Site Ref 5)





### Winchester – Tower Street Car Park (Site Ref 6)





## Winchester – Tower Street Car Park (Site Ref 6)





#### Winchester Middle Brook Street Car Park (Site Ref 7)





#### Winchester Middle Brook Street Car Park (Site Ref 7)





## Winchester Brooks Shopping Centre (Site Ref 8)





## Winchester Brooks Shopping Centre (Site Ref 8)





# Winchester Friarsgate Car Park (Site Ref 9)





# Winch