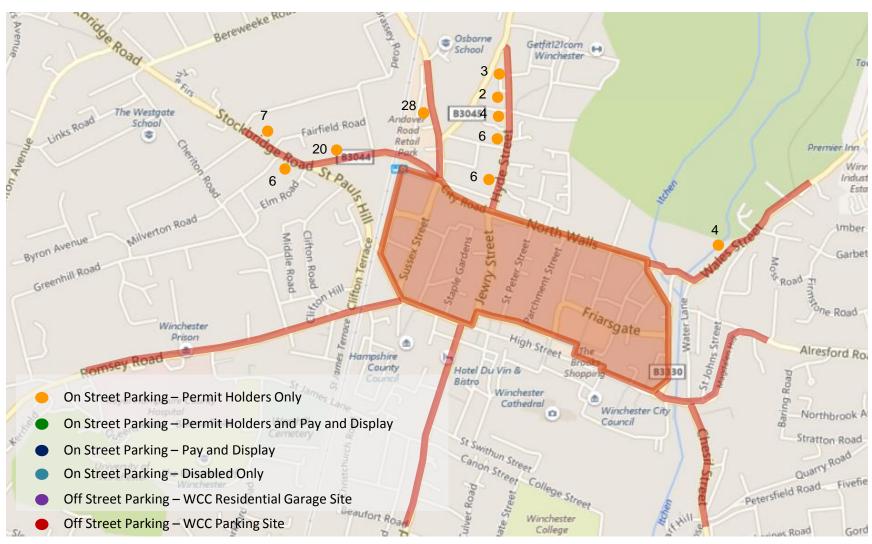

## AQMA On Street Parking EV Charging Infrastructure

# On street charging

- At this time it is estimated that eight 3kW on-street chargers will be required within the AQMA over the next five to ten years.
- The Councils policy regarding the charger provision and power charges is not clear at this time. We therefore propose that a small pilot project of just 3 points is implemented to demonstrate the technology and raise awareness.
- Following the pilot project, the charging point rollout can be driven by user demand.

## AQMA on street parking bays (280 Off)