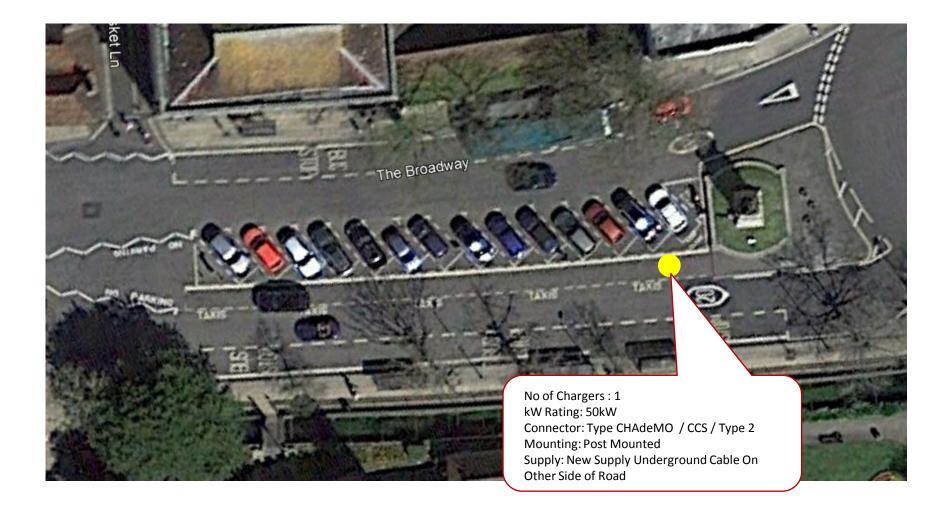

#### Annex E



**Electrical Infrastructure and Charging Locations** 

## Winchester Coach Park (Site Ref 1)





# Winchester Coach Park (Site Ref 1)





# Winchester Guildhall (Site Ref 2)





# Winchester Guildhall (Site Ref 2)







#### Public Car Parks EV Charging Infrastructure



# Winchester St Peters Car Park (Site Ref 3)





# Winchester St Peters Car Park (Site Ref 3)





## Winchester Chesil Street Car Park (Site Ref 4)





### Winchester Chesil Street Car Park (Site Ref 4)





#### Winchester – Colebrook Street Car Park (Site Ref 5)





#### Winchester – Colebrook Street Car Park (Site Ref 5)





### Winchester – Tower Street Car Park (Site Ref 6)





## Winchester – Tower Street Car Park (Site Ref 6)





#### Winchester Middle Brook Street Car Park (Site Ref 7)





#### Winchester Middle Brook Street Car Park (Site Ref 7)





## Winchester Brooks Shopping Centre (Site Ref 8)





## Winchester Brooks Shopping Centre (Site Ref 8)





# Winchester Fria