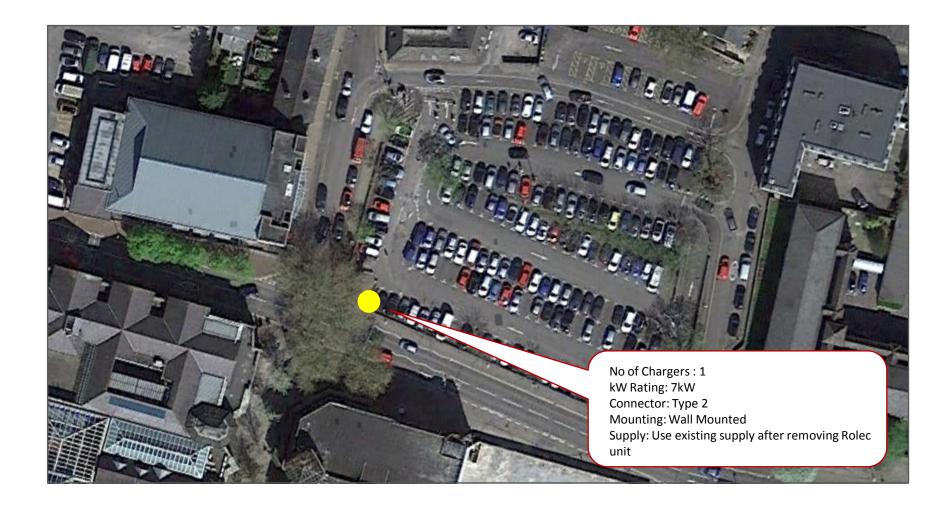

#### Annex E



**Electrical Infrastructure and Charging Locations** 

## Winchester Coach Park (Site Ref 1)





# Winchester Coach Park (Site Ref 1)





# Winchester Guildhall (Site Ref 2)





# Winchester Guildhall (Site Ref 2)







#### Public Car Parks EV Charging Infrastructure



# Winchester St Peters Car Park (Site Ref 3)





# Winchester St Peters Car Park (Site Ref 3)





## Winchester Chesil Street Car Park (Site Ref 4)





### Winchester Chesil Street Car Park (Site Ref 4)





#### Winchester – Colebrook Street Car Park (Site Ref 5)





#### Winchester – Colebrook Street Car Park (Site Ref 5)





### Winchester – Tower Street Car Park (Site Ref 6)





## Winchester – Tower Street Car Park (Site Ref 6)





#### Winchester Middle Brook Street Car Park (Site Ref 7)





#### Winchester Middle Brook Street Car Park (Site Ref 7)





## Winchester Brooks Shopping Centre (Site Ref 8)





## Winchester Brooks Shopping Centre (Site Ref 8)





# Winchester Friarsgate Car Park (Site Ref 9)





# Winchester Friarsgate Car Park (Site Ref 9)





## Winchester Worthy Lane Car Park (Site Ref 10)





## Winchester Worthy Lane Car Park (Site Ref 10)







#### Park & Ride Car Parks EV Charging Infrastructure



# East Winchester Park & Ride (Site Ref 12)





# East Winchester Park & Ride (Site Ref 12)





## Pitt Park and Ride (Site Ref 13)





# Pitt Park and Ride (Site Ref 13)





# South Winchester Park & Ride (Site Ref 14)





# South Winchester Park & Ride (Site Ref 14)







#### Rural Car Parks EV Charging Infrastructure



#### Bishops Waltham –