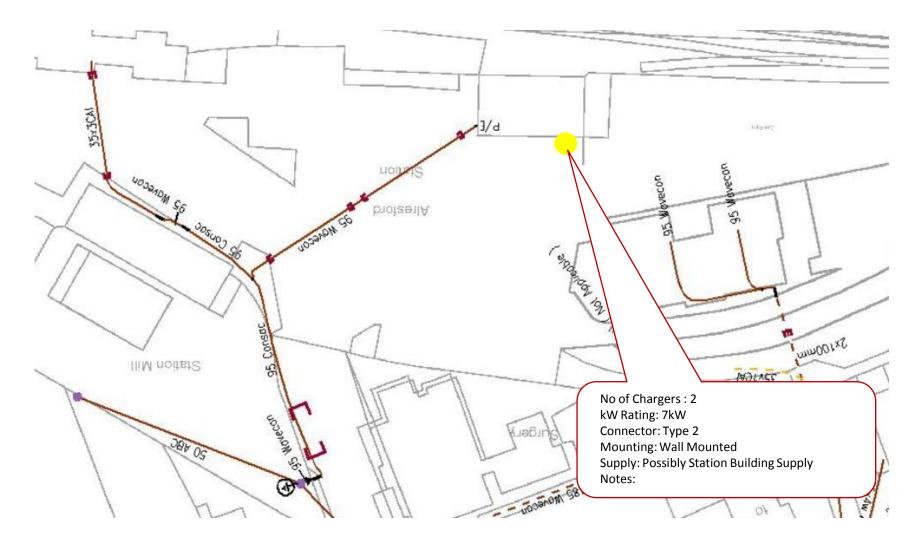

#### New Alresford – Alresford Station (Site Ref 21)

### New Alresford – Alresford Station (Site Ref 21)