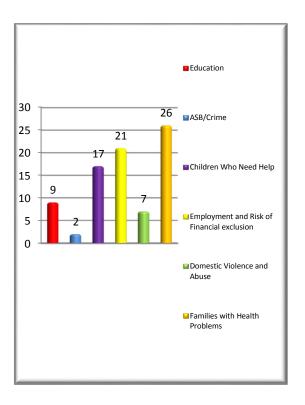

|    | Nominations from schools   | 0  | 0%  |
|----|----------------------------|----|-----|
|    | Nominations Led by Schools | 8  | 17% |
| Tr | Single Parent Families     | 25 | 54% |

| Families accepted under the following Criteria |    |     |  |  |
|------------------------------------------------|----|-----|--|--|
| Education                                      | 9  | 29% |  |  |
| ASB/Crime                                      | 2  | 6%  |  |  |
| Children Who Need Help                         | 17 | 55% |  |  |
| Employment and Risk of Financial exclusion     | 21 | 68% |  |  |
| Domestic Violence and Abuse                    | 7  | 23% |  |  |
| Families with Health Problems                  | 26 | 84% |  |  |